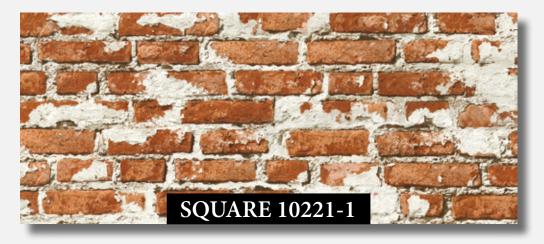

exerts antibacterial force on pneumococcal and others.





#### **FUNGAL RESISTANCE TEST**

Anti-fungal function prevents skin diseases, allergies, respiratory diseases, etc.







# LASSIC

# NATURAL

#### 10228









10227











10227-1/Page 22 10227-2/Page 23 10227-3/Page 24 10227-4/Page 25 10227-5/Page 26

10224









10224-1/Page 11 10224-2/Page 12 10224-3/Page 13 10224-4/Page 14

10223











#### 10232









10232-1/Page 44 10232-2/Page 45 10232-3/Page 46

10232-4/Page 47

10231







10222







10222-1/Page 4

10222-2/Page 5

10222-3/Page 6

#### 10221







10221-1/Page 1

10221-2/Page 2

# MODERN

#### 



#### 































10229-1/Page 31 10229-2/Page 32 10229-3/Page 33

10229-4/Page 34

10229-5/Page 35

# TREND

#### 

























Made in Korea **Roll Size** 1.06m (W) x 15.6m (L) Wall Coverage/roll 177.75 Sqft

Backing Paper-Backing

Washable, Good Light Fastness, Characteristics

Anti-Bacterial, Anti-Fungal, Anti-Virus







Made in Korea

Antiviral











Made in Korea

**Roll Size** 1.06m (W) x 15.6m (L)

Wall Coverage/roll 177.75 Sqft Backing Paper-Backing

Washable, Good Light Fastness, Characteristics

Made in Korea Anti-Bacterial, Anti-Fungal, Anti-Virus







Antiviral











Made in Korea

**Roll Size** 1.06m (W) x 15.6m (L)

Wall Coverage/roll 177.75 Sqft

Backing Paper-Backing

Anti-Bacterial, Anti-Fungal, Anti-Virus

Washable, Good Light Fastness,







Antibacterial











Made in Korea

**Roll Size** 1.06m (W) x 15.6m (L)

Wall Coverage/roll 177.75 Sqft

Backing Paper-Backing
Cha