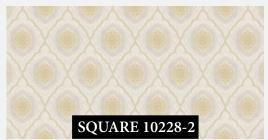

#### 10228

10227

10227-1/Page 22 10227-2/Page 23 10227-3/Page 24 10227-4/Page 25 10227-5/Page 26

10224

10224-1/Page 11 10224-2/Page 12 10224-3/Page 13 10224-4/Page 14

10223

SQUARE 10228-1

Made in Korea

**Roll Size** 1.06m (W) x 15.6m (L)

Wall Coverage/roll 177.75 Sqft

Backing Paper-Backing

Characteristics Washable, Good Light Fastness,

Made in Korea Anti-Bacterial, Anti-Fungal, Anti-Virus