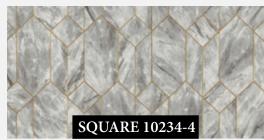

acterial, Anti-Fungal, Anti-Virus

KOREA Made in Korea





a Aı

Antibacterial 53









Made in Korea

**Roll Size** 1.06m (W) x 15.6m (L)

Wall Coverage/roll 177.75 Sqft Backing

Paper-Backing Characteristics

Washable, Good Light Fastness, Anti-Bacterial, Anti-Fungal, Anti-Virus

Made in Korea





Antiviral











Made in Korea

**Roll Size** 1.06m (W) x 15.6m (L)

Wall Coverage/roll 177.75 Sqft
Backing Paper-Backing

**Characteristics** Washable, Good Light Fastness,

Anti-Bacterial, Anti-Fungal, Anti-Virus

KOREA Made in Korea





Antiviral











Made in **Roll Size** Wall Coverage/roll 177.75 Sqft Backing

1.06m (W) x 15.6m (L) Paper-Backing

Korea

Characteristics Washable, Good Light Fastness, Anti-Bacterial, Anti-Fungal, Anti-Virus

Made in Korea





Antiviral











Made in Korea

**Roll Size** 1.06m (W) x 15.6m (L)

Wall Coverage/roll 177.75 Sqft Backing Paper-Backing

Characteristics Washable, Good Light Fastness,

Anti-Bacterial, Anti-Fungal, Anti-Virus





Made in Korea

Antiviral











Made in **Roll Size** 

Wall Coverage/roll 177.75 Sqft Backing Characteristics

Korea 1.06m (W) x 15.6m (L) Paper-Backing Washable, Good Light Fastness, Anti-Bacterial, Anti-Fungal, Anti-Virus







Antiviral









Made inKoreaRoll Size1.06m (W) :Wall Coverage/roll177.75 SqftBackingPaper-BacCharacteristicsWashable,

Korea
1.06m (W) x 15.6m (L)
177.75 Sqft
Paper-Backing
Washable, Good Light Fastness,
Anti-Bacterial,Anti-Fungal, Anti-Virus







Antiviral









Made in Korea

**Roll Size** 1.06m (W) x 15.6m (L)

Wall Coverage/roll 177.75 Sqft

Bac