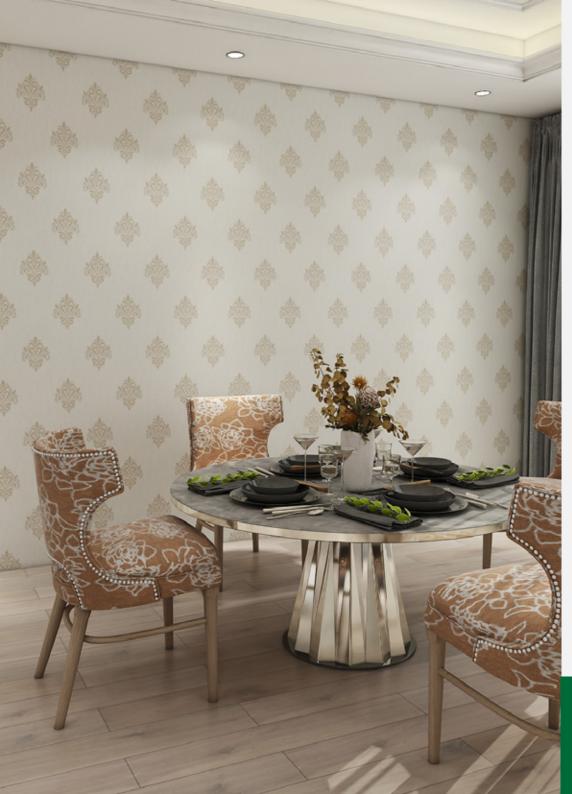

Korea









SQUARE 10225-2



SQUARE 10229-2

Made in Korea
Roll Size 1.06m

Roll Size 1.06m (W) x 15.6m (L)
Wall Coverage/roll 177.75 Sqft

**Backing** Paper-Backing

**Characteristics** Washable, Good Light Fastness, Anti-Bacterial,Anti-Fungal, Anti-Virus

KOREA Made in Korea













Made in Korea

Roll Size 1.06m (W) x 15.6m (L)

Wall Coverage/roll 177.75 Soft

Wall Coverage/roll 177.75 Sqft

Backing Paper-Backing

**Characteristics** Washable, Good Light Fastness, Anti-Bacterial,Anti-Fungal, Anti-Virus

KOREA





Made in Korea

Antiviral A











Made in Korea

**Roll Size** 1.06m (W) x 15.6m (L)

Wall Coverage/roll 177.75 Sqft
Backing Paper-Backing

**Characteristics** Washable, Good Light Fastness,

Anti-Bacterial, Anti-Fungal, Anti-Virus







Antiviral Antibacterial







SQUARE 10229-2



Made in Korea

**Roll Size** 1.06m (W) x 15.6m (L)

Wall Coverage/roll 177.75 Sqft

Backing Paper-Backing

**Characteristics** Washable, Good Light Fastness,

Anti-Bacterial, Anti-Fungal, Anti-Virus

Made in Korea





Antibacterial







SQUARE 10229-2



Made in Korea **Roll Size** 

1.06m (W) x 15.6m (L) Wall Coverage/roll 177.75 Sqft

Backing Paper-Backing

Characteristics Washable, Good Light Fastness, Anti-Bacterial, Anti-Fungal, Anti-Virus





Made in Korea









Made inKoreaRoll Size1.06m (W) x 15.6m (L)Wall Coverage/roll177.75 Sqft

Backing Paper-Backing

**Characteristics** Washable, Good Light Fastness, Anti-Bacterial,Anti-Fungal, Anti-Virus

KOREA Made in Korea















Made in Korea

**Roll Size** 1.06m (W) x 15.6m (L)

Wall Coverage/roll 177