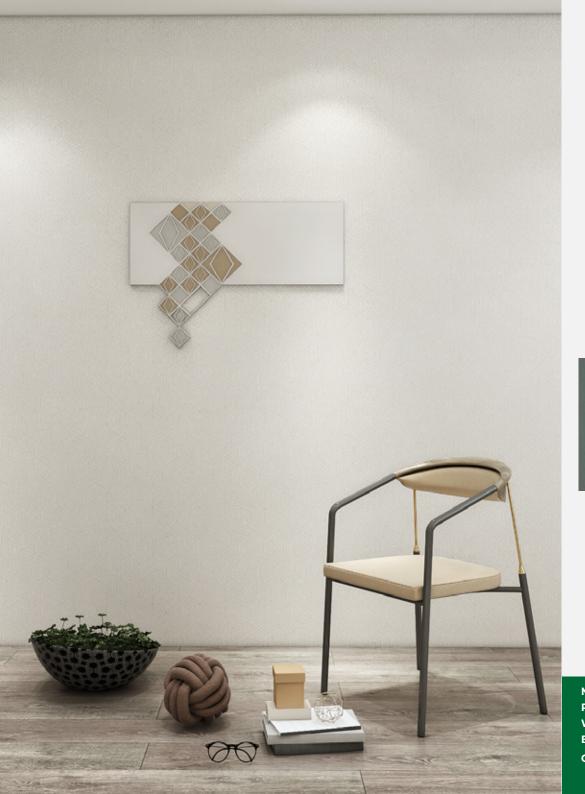

0223-2

SQUARE 10225-2

SQUARE 10229-2

Made in Korea

**Roll Size** 1.06m (W) x 15.6m (L)

Wall Coverage/roll 177.75 Sqft

**Backing** Paper-Backing

Washable, Good Light Fastness, Characteristics

Made in Korea Anti-Bacterial, Anti-Fungal, Anti-Virus











SQUARE 10223-3

SQUARE 10223-1

SQUARE 10236-1

Made in Korea

**Roll Size** 1.06m (W) x 15.6m (L)

Wall Coverage/roll 177.75 Sqft

Backing Paper-Backing

**Characteristics** Washable, Good Light Fastness,

Anti-Bacterial, Anti-Fungal, Anti-Virus

KOREA Made in Korea





Antiviral





SQUARE 10223-4

SQUARE 10225-3



Made in Korea

**Roll Size** 1.06m (W) x 15.6m (L)

Wall Coverage/roll 177.75 Sqft Backing Paper-Backing

Washable, Good Light Fastness, Characteristics

Made in Korea





Anti-Bacterial, Anti-Fungal, Anti-Virus





SQUARE 10225-4

SQUARE 10225-3



Made in Korea

**Roll Size** 1.06m (W) x 15.6m (L)

Wall Coverage/roll 177.75 Sqft Backing Paper-Backing

Washable, Good Light Fastness, Characteristics

Made in Korea Anti-Bacterial, Anti-Fungal, Anti-Virus















SQUARE 10229-2

Made in Korea

**Roll Size** 1.06m (W) x 15.6m (L)

Wall Coverage/roll 177.75 Sqft

Backing Paper-Backing

**Characteristics** Washable, Good Light Fastness,

Anti-Bacterial, Anti-Fungal, Anti-Virus

Made in Korea





Antiviral





SQUARE 10225-4

SQUARE 10225-1



Made in Korea

**Roll Size** 1.06m (W) x 15.6m (L)

Wall Coverage/roll 177.75 Sqft Backing Paper-Backing

Characteristics Washable, Good Light Fastness,

Made in Korea Anti-Bacterial, Anti-Fungal, Anti-Virus









SQUARE 10225-1

SQUARE 10225-2

SQUARE