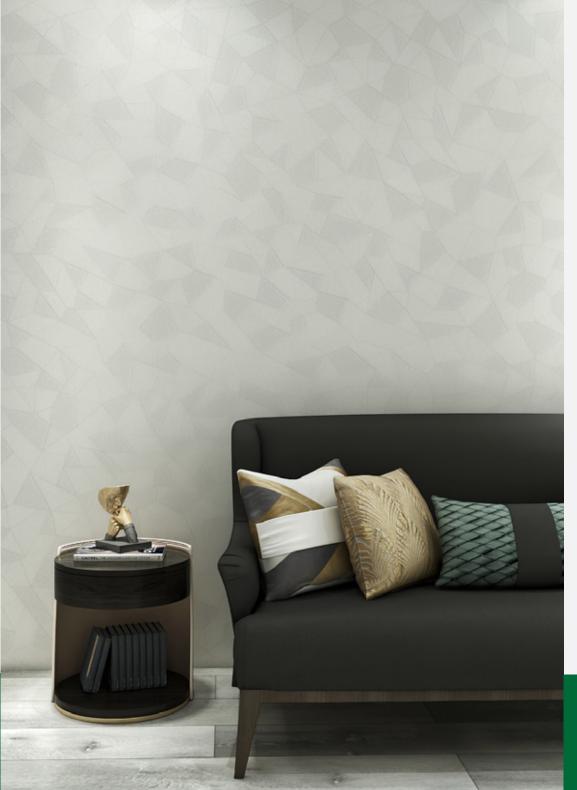

stness, Anti-Bacterial,Anti-Fungal, Anti-Virus

KOREA MADE IN Korea





Antiviral











Made in Korea

**Roll Size** 1.06m (W) x 15.6m (L)

Wall Coverage/roll 177.75 Sqft

**Backing** Paper-Backing

**Characteristics** Washable, Good Light Fastness,

Anti-Bacterial, Anti-Fungal, Anti-Virus

KOREA Made in Korea





Antiviral











Made in Korea

**Roll Size** 1.06m (W) x 15.6m (L)

Wall Coverage/roll 177.75 Sqft
Backing Paper-Backing

**Characteristics** Washable, Good Light Fastness,

Anti-Bacterial,Anti-Fungal, Anti-Virus







Antiviral Ant











 Made in
 Korea

 Roll Size
 1.06m (W) x 15.6m (L)

Wall Coverage/roll 177.75 Sqft
Backing Paper-Backing

**Characteristics** Washable, Good Light Fastness,

KOREA





Anti-Bacterial, Anti-Fungal, Anti-Virus

Korea Antiviral







SQUARE 10236-1



Made in Korea

**Roll Size** 1.06m (W) x 15.6m (L)

Wall Coverage/roll 177.75 Sqft
Backing Paper-Backing

**Characteristics** Washable, Good Light Fastness, Anti-Bacterial,Anti-Fungal, Anti-Virus

KOREA Made in Korea





Antiviral









SQUARE 10225-2

Made in Korea

**Roll Size** 1.06m (W) x 15.6m (L)

Wall Coverage/roll 177.75 Sqft

**Backing** Paper-Backing

**Characteristics** Washable, Good Light Fastness,

Anti-Bacterial, Anti-Fungal, Anti-Virus







Antiviral











Made in Korea

**Roll Size** 1.06m (W) x 15.6m (L)

Wall Coverage/roll 177.75 Sqft

**Backing** Paper-Backing

**Characteristics** Washable, Good Light Fastness, Anti-Bacterial,Anti-Fungal, Anti-Virus







Antiviral











Made in Korea

**Roll Size** 1.06m (W) x 15.6m (L)

Wall Co