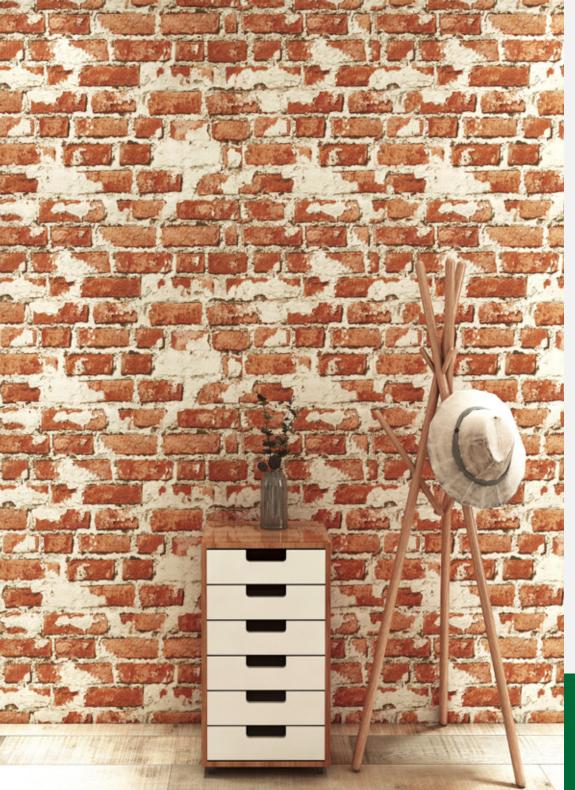

t exerts antibacterial force on pneumococcal and others.





#### **FUNGAL RESISTANCE TEST**

Anti-fungal function prevents skin diseases, allergies, respiratory diseases, etc.







# LASSIC

# NATURAL

#### 10228









10227











10227-1/Page 22 10227-2/Page 23 10227-3/Page 24 10227-4/Page 25 10227-5/Page 26

10224









10224-1/Page 11 10224-2/Page 12 10224-3/Page 13 10224-4/Page 14

10223











#### 10232









10232-1/Page 44 10232-2/Page 45 10232-3/Page 46

10232-4/Page 47

10231







10222







10222-1/Page 4

10222-2/Page 5

10222-3/Page 6

#### 10221







10221-1/Page 1

10221-2/Page 2

# MODERN

#### 



#### 































10229-1/Page 31 10229-2/Page 32 10229-3/Page 33

10229-4/Page 34

10229-5/Page 35

# TREND

#### 

























Made in Korea **Roll Size** 1.06m (W) x 15.6m (L) Wall Coverage/roll 177.75 Sqft

Backing Paper-Backing

Washable, Good Light Fastness, Characteristics

Anti-Bacterial, Anti-Fungal, Anti-Virus







Made in Korea

Antiviral











Made in Korea

**Roll Size** 1.06m (W) x 15.6m (L)

Wall Coverage/roll 177.75 Sqft Backing Paper-Backing

Washable, Good Light Fastness, Characteristics

Made in Korea Anti-Bacterial, Anti-Fungal, Anti-Virus







Antiviral











Made in Korea

**Roll Size** 1.06m (W) x 15.6m (L)

Wall Coverage/roll 177.75 Sqft

Backing Paper-Backing

Anti-Bacterial, Anti-Fungal, Anti-Virus

Washable, Good Light Fastness,







Antibacterial











Made in Korea

**Roll Size** 1.06m (W) x 15.6m (L)

Wall Coverage/roll 177.75 Sqft

Backing Paper-Backing
C