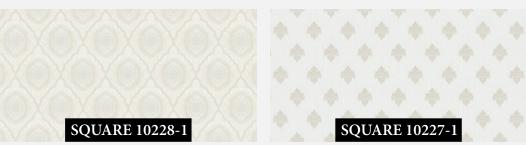

#### 10228

10227

10227-1/Page 22 10227-2/Page 23 10227-3/Page 24 10227-4/Page 25 10227-5/Page 26

10224

10224-1/Page 11 10224-2/Page 12 10224-3/Page 13 10224-4/Page 14

10223

Backing Paper-Backing

**Characteristics** Washable, Good Light Fastness, Anti-Bacterial,Anti-Fungal, Anti-Virus

KOREA Made in Korea

Antiviral

SQUARE 10223-1

MATCHING DESIGNS

SQUARE 10224-1

**SQUARE 10227-1** 

SQUARE 10228-1

Made in Korea

**Roll Size** 1.06m (W) x 15.6m (L)

Wall Coverage/roll 177.75 Sqft

Backing Paper-Backing

Characteristics Washable, Good Light Fastness,

Made in Korea Anti-Bacterial, Anti-Fungal, Anti-Virus