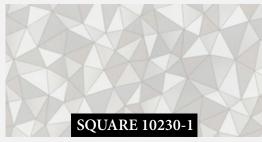

#### 

10229-1/Page 31 10229-2/Page 32 10229-3/Page 33

10229-4/Page 34

10229-5/Page 35

Antibacterial

SQUARE 10229-2

Made in Korea

**Roll Size** 1.06m (W) x 15.6m (L)

Wall Coverage/roll 177.75 Sqft

Backing Paper-Backing

**Characteristics** Washable, Good Light Fastness, Anti-Bacterial,Anti-Fungal, Anti-Virus

**Characteristics** Washable, Good Light Fastness, Anti-Bacterial,Anti-Fungal, Anti-Virus

KOREA MADE IN Korea

Antiviral

SQUARE 10223-2

SQUARE 10225-2

SQUARE 10229-2

Made in Korea

**Roll Size** 1.06m (W) x 15.6m (L)

SQUARE 10229-2

Made in Korea

**Roll Size** 1.06m (W) x 15.6m (L)

Wall Coverage/roll 177.75 Sqft

Backing Paper-Backing

**Characteristics** Washable, Good Light Fastness,

Anti-Bacterial, Anti-Fungal, Anti-Virus

Made in Korea

SQUARE 10225-2

SQUARE 10229-2

Made in Korea
Roll Size 1.06m

Roll Size 1.06m (W) x 15.6m (L)
Wall Coverage/roll 177.75 Sqft

**Backing** Paper-Backing

**Characteristics** Washable, Good Light Fastness, Anti-Bacterial,Anti-Fungal, Anti-Virus

Antiviral Antibacterial

SQUARE 10229-2

Made in Korea

**Roll Size** 1.06m (W) x 15.6m (L)

Wall Coverage/roll 177.75 Sqft

Backing Paper-Backing

**Characteristics** Washable, Good Light Fastness,

Anti-Bacterial, Anti-Fungal, Anti-Virus

Made in Korea

Antibacterial

SQUARE 10229-2

Made in Korea **Roll Size** 

1.06m (W) x 15.6m (L) Wall Coverage/roll 177.75 Sqft

Backing Paper-Backing

Characteristics Washable, Good Light Fastness, Anti-Bacterial, Anti-Fungal, Anti-Virus