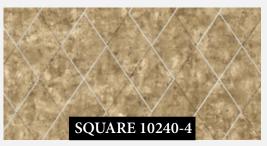

Antibacterial

SQUARE 10229-2

Made in Korea

**Roll Size** 1.06m (W) x 15.6m (L)

Wall Coverage/roll 177.75 Sqft

Backing Paper-Backing

**Characteristics** Washable, Good Light Fastness, Anti-Bacterial,Anti-Fungal, Anti-Virus

SQUARE 10229-2

Made in Korea

**Roll Size** 1.06m (W) x 15.6m (L)

Wall Coverage/roll 177.75 Sqft

Backing Paper-Backing

**Characteristics** Washable, Good Light Fastness,

Anti-Bacterial, Anti-Fungal, Anti-Virus

Antiviral Antibacterial

SQUARE 10229-2

Made in Korea

**Roll Size** 1.06m (W) x 15.6m (L)

Wall Coverage/roll 177.75 Sqft

Backing Paper-Backing

**Characteristics** Washable, Good Light Fastness,

Anti-Bacterial, Anti-Fungal, Anti-Virus

Made in Korea

Antibacterial

SQUARE 10229-2

Made in Korea **Roll Size** 

1.06m (W) x 15.6m (L) Wall Coverage/roll 177.75 Sqft

Backing Paper-Backing

Characteristics Washable, Good Light Fastness, Anti-Bacterial, Anti-Fungal, Anti-Virus