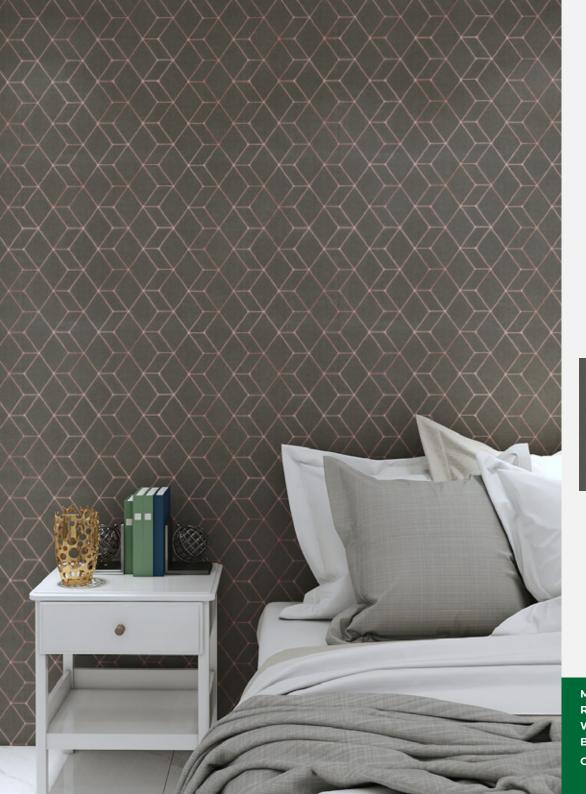

Anti-Bacterial, Anti-Fungal, Anti-Virus

Antiviral

SQUARE 10223-1

SQUARE 10231-1

SQUARE 10236-1

Made in Korea

**Roll Size** 1.06m (W) x 15.6m (L)

Wall Coverage/roll 177.75 Sqft
Backing Paper-Backing

Wall Coverage/roll 177.75 Sqft

**Backing** Paper-Backing

Washable, Good Light Fastness, Characteristics

Made in Korea Anti-Bacterial, Anti-Fungal, Anti-Virus

SQUARE 10223-3

SQUARE 10223-1

SQUARE 10236-1

Made in Korea