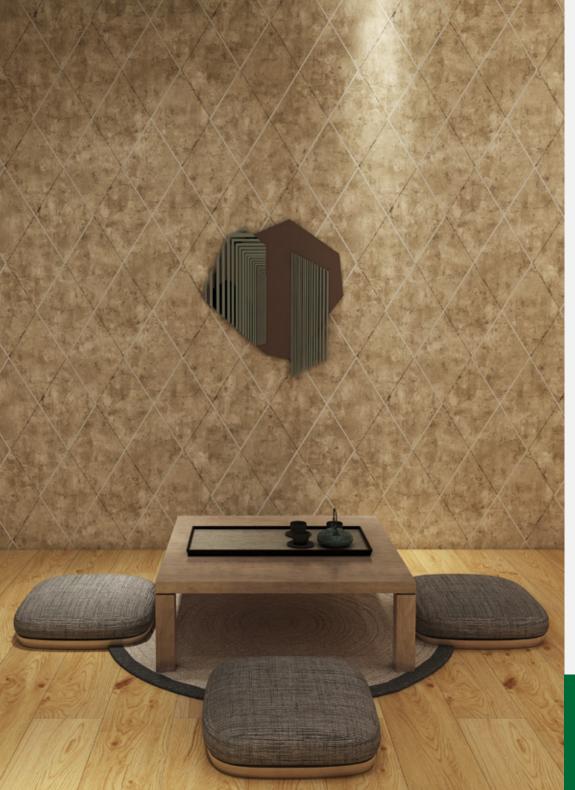

tness, Anti-Bacterial,Anti-Fungal, Anti-Virus

Made in Korea





Antiviral











Made in Korea

**Roll Size** 1.06m (W) x 15.6m (L)

Wall Coverage/roll 177.75 Sqft
Backing Paper-Backing

**Characteristics** Washable, Good Light Fastness,

Anti-Bacterial, Anti-Fungal, Anti-Virus

KOREA Made in Korea















Made inKoreaRoll Size1.06m (W) x 15.6m (L)Wall Coverage/roll177.75 SqftBackingDapor Backing

Backing Paper-Backing
Characteristics Washable, Good

**cteristics** Washable, Good Light Fastness, Anti-Bacterial,Anti-Fungal, Anti-Virus

KOREA Made in Korea















Made in Korea **Roll Size** 1.06m (W) x 15.6m (L) Wall Coverage/roll 177.75 Sqft Backing

Paper-Backing Characteristics

Washable, Good Light Fastness, Anti-Bacterial,Anti-Fungal, Anti-Virus

Made in Korea













SQUARE 10231-2

Made in Korea

**Roll Size** 1.06m (W) x 15.6m (L)

Wall Coverage/roll 177.75 Sqft

Backing Paper-Backing

Characteristics Washable, Good Light Fastness,

Anti-Bacterial, Anti-Fungal, Anti-Virus

Made in Korea





Antiviral











Made in Korea

**Roll Size** 1.06m (W) x 15.6m (L)

Wall Coverage/roll 177.75 Sqft

Backing Paper-Backing

**Characteristics** Washable, Good Light Fastness,

Anti-Bacterial, Anti-Fungal, Anti-Virus







Antiviral

ecterial 83











Made in Korea

Roll Size 1.06m (W) x

Wall Coverage/roll 177.75 Sqft

Backing Paper-Back

Characteristics Washable,

Korea
1.06m (W) x 15.6m (L)
177.75 Sqft
Paper-Backing
Washable, Good Light Fastness,
Anti-Bacterial,Anti-Fungal, Anti-Virus







Antiviral

View all the designs on www.covers.my now