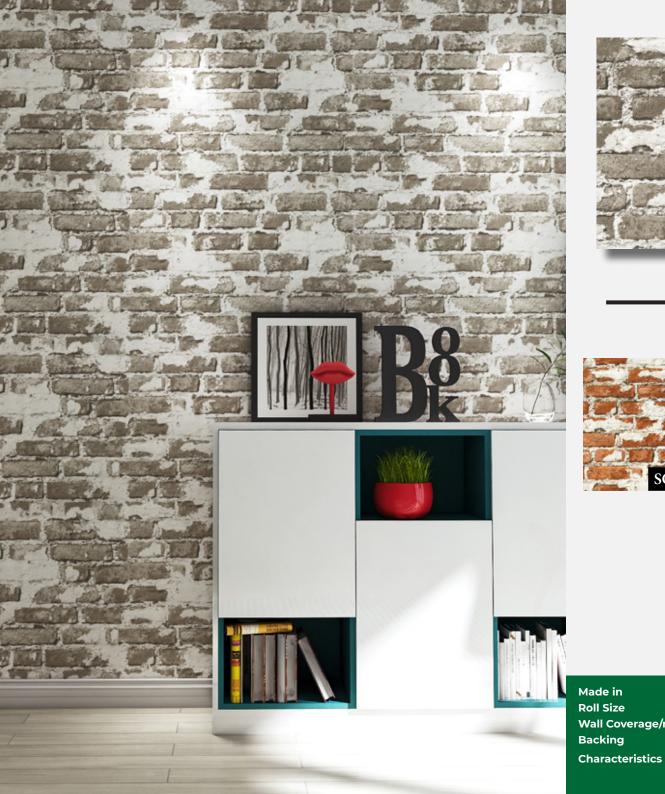

#### 

Made in Korea **Roll Size** 1.06m (W) x 15.6m (L) Wall Coverage/roll 177.75 Sqft

Backing Paper-Backing

Washable, Good Light Fastness, Characteristics

Anti-Bacterial, Anti-Fungal, Anti-Virus

Made in Korea