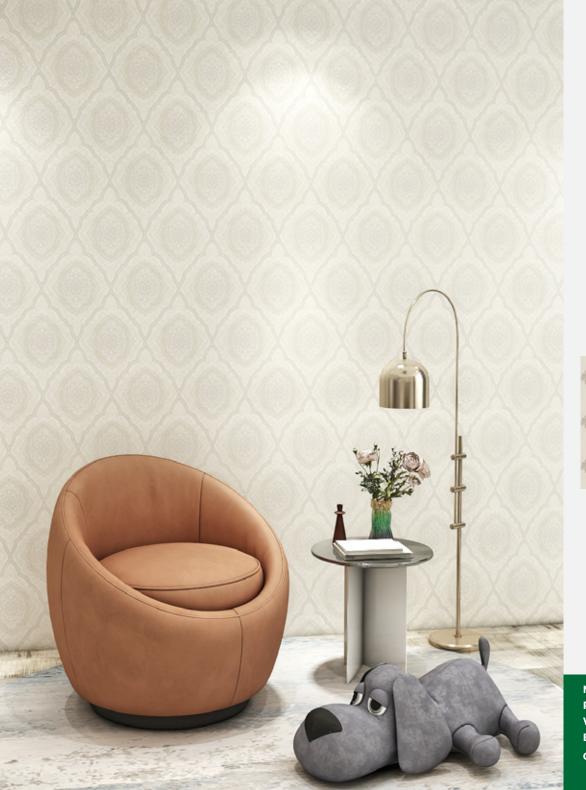

Fastness,

Anti-Bacterial, Anti-Fungal, Anti-Virus

Made in Korea





Antibacterial







SQUARE 10229-2



Made in Korea **Roll Size** 

1.06m (W) x 15.6m (L) Wall Coverage/roll 177.75 Sqft

Backing Paper-Backing

Characteristics Washable, Good Light Fastness, Anti-Bacterial, Anti-Fungal, Anti-Virus





Made in Korea









Made inKoreaRoll Size1.06m (W) x 15.6m (L)Wall Coverage/roll177.75 Sqft

Backing Paper-Backing

**Characteristics** Washable, Good Light Fastness, Anti-Bacterial,Anti-Fungal, Anti-Virus

KOREA Made in Korea















Made in Korea

**Roll Size** 1.06m (W) x 15.6m (L)

Wall Coverage/roll 177.75 Sqft

Backing Paper-Backing

**Characteristics** Washable, Good Light Fastness,

Made in Kouse





Anti-Bacterial, Anti-Fungal, Anti-Virus

Made in Korea

Antiviral







SQUARE 10223-2

Made in Korea
Roll Size 1.06m

Roll Size 1.06m (W) x 15.6m (L)
Wall Coverage/roll 1777.75 Sqft

Backing Paper-Backing

**Characteristics** Washable, Good Light Fastness, Anti-Bacterial,Anti-Fungal, Anti-Virus

KOREA MADE IN Korea





Antiviral











Made in Korea

**Roll Size** 1.06m (W) x 15.6m (L)

Wall Coverage/roll 177.75 Sqft

**Backing** Paper-Backing

**Characteristics** Washable, Good Light Fastness,

Anti-Bacterial, Anti-Fungal, Anti-Virus

KOREA Made in Korea





Antiviral











Made in Korea

**Roll Size** 1.06m (W) x 15.6m (L)

Wall Coverage/roll 177.75 Sqft
Backing Paper-Backing

**Characteristics** Washable, Good Light Fastness,

Anti-Bacterial,Anti-Fungal, Anti-Virus







Antiviral Ant











 Made in
 Korea

 Roll Size
 1.06m (W) x 15