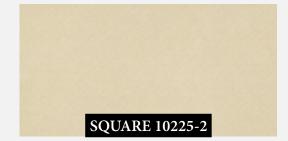

**Characteristics** Washable, Good Light Fastness, Anti-Bacterial,Anti-Fungal, Anti-Virus

KOREA MADE IN Korea

Antiviral

SQUARE 10223-2

SQUARE 10225-2

SQUARE 10229-2

Made in Korea

**Roll Size** 1.06m (W) x 15.6m (L)

SQUARE 10223-4

SQUARE 10225-3

Made in Korea

**Roll Size** 1.06m (W) x 15.6m (L)

Wall Coverage/roll 177.75 Sqft Backing Paper-Backing

Washable, Good Light Fastness, Characteristics

Made in Korea

Anti-Bacterial, Anti-Fungal, Anti-Virus