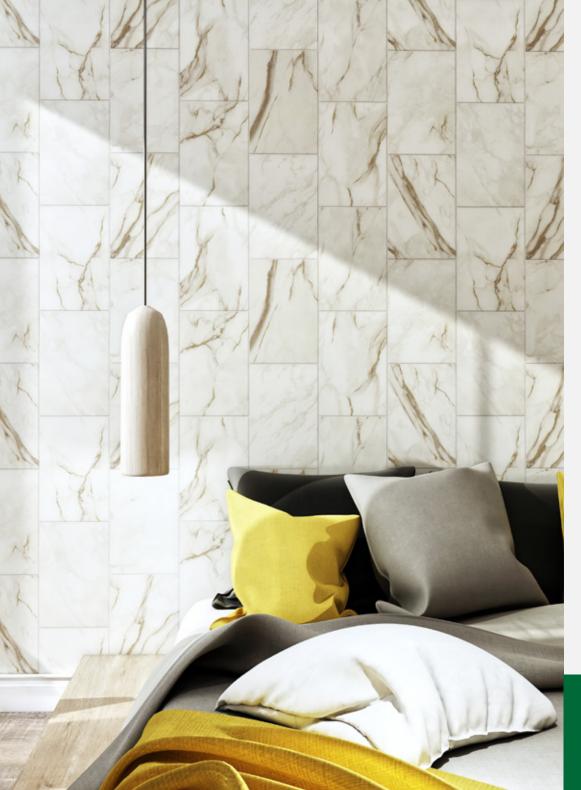

Washable, Good Light Fastness,

Anti-Bacterial, Anti-Fungal, Anti-Virus

KOREA Made in Korea





Antiviral











Made in **Roll Size** Wall Coverage/roll 177.75 Sqft Backing

1.06m (W) x 15.6m (L) Paper-Backing

Korea

Characteristics Washable, Good Light Fastness, Anti-Bacterial, Anti-Fungal, Anti-Virus

Made in Korea





Antiviral











Made in Korea

**Roll Size** 1.06m (W) x 15.6m (L)

Wall Coverage/roll 177.75 Sqft Backing Paper-Backing

Characteristics Washable, Good Light Fastness,

Anti-Bacterial, Anti-Fungal, Anti-Virus





Made in Korea

Antiviral











Made in **Roll Size** 

Wall Coverage/roll 177.75 Sqft Backing Characteristics

Korea 1.06m (W) x 15.6m (L) Paper-Backing Washable, Good Light Fastness, Anti-Bacterial, Anti-Fungal, Anti-Virus







Antiviral









Made inKoreaRoll Size1.06m (W) :Wall Coverage/roll177.75 SqftBackingPaper-BacCharacteristicsWashable,

Korea
1.06m (W) x 15.6m (L)
177.75 Sqft
Paper-Backing
Washable, Good Light Fastness,
Anti-Bacterial,Anti-Fungal, Anti-Virus







Antiviral









Made in Korea

**Roll Size** 1.06m (W) x 15.6m (L)

Wall Coverage/roll 177.75 Sqft

Backing Paper-Backing

Washable, Good Light Fastness, Characteristics Anti-Bacterial, Anti-Fungal, Anti-Virus

Made in Korea















Made in Korea

**Roll Size** 1.06m (W) x 15.6m (L)

Wall Coverage/roll 177.75 Sqft
Backing Paper-Backing

**Characteristics** Washable, Good Light Fastness,

Anti-Bacterial, Anti-Fungal, Anti-Virus

Made in Korea





Antibacterial 61

ıvıral Antı











Made in Korea

**Roll Size** 1.06m (W) x 15.6m (L)

Wall