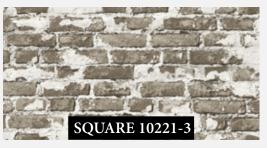

-3/Page 46

10232-4/Page 47

10231







10222







10222-1/Page 4

10222-2/Page 5

10222-3/Page 6

#### 10221







10221-1/Page 1

10221-2/Page 2

# MODERN

#### 



#### 































10229-1/Page 31 10229-2/Page 32 10229-3/Page 33

10229-4/Page 34

10229-5/Page 35

# TREND

#### 

























Made in Korea **Roll Size** 1.06m (W) x 15.6m (L) Wall Coverage/roll 177.75 Sqft

Backing Paper-Backing

Washable, Good Light Fastness, Characteristics

Anti-Bacterial, Anti-Fungal, Anti-Virus







Made in Korea

Antiviral











Made in Korea

**Roll Size** 1.06m (W) x 15.6m (L)

Wall Coverage/roll 177.75 Sqft Backing Paper-Backing

Washable, Good Light Fastness, Characteristics

Made in Korea Anti-Bacterial, Anti-Fungal, Anti-Virus







Antiviral











Made in Korea

**Roll Size** 1.06m (W) x 15.6m (L)

Wall Coverage/roll 177.75 Sqft

Backing Paper-Backing

Anti-Bacterial, Anti-Fungal, Anti-Virus

Washable, Good Light Fastness,







Antibacterial











Made in Korea

**Roll Size** 1.06m (W) x 15.6m (L)

Wall Coverage/roll 177.75 Sqft

Backing Paper-Backing
Characteristics Washable, Good Light Fastness,

Anti-Bacterial,Anti-Fungal, Anti-Virus







Antiviral











Made in Korea
Roll Size 1.06m (W) x 15.6m (L)

Wall Coverage/roll 177.75 Sqft

Backing Paper-Backing

**Characteristics** Washable, Good Light Fastness,

KOREA Made in Korea





Anti-Bacterial,Anti-Fungal, Anti-Virus

Antiviral











Made inKoreaRoll Size1.06m (W) x 15.6m (L)Wall Coverage/roll177.75 Sqft

Backing Paper-Backing

**Characteristics** Washable