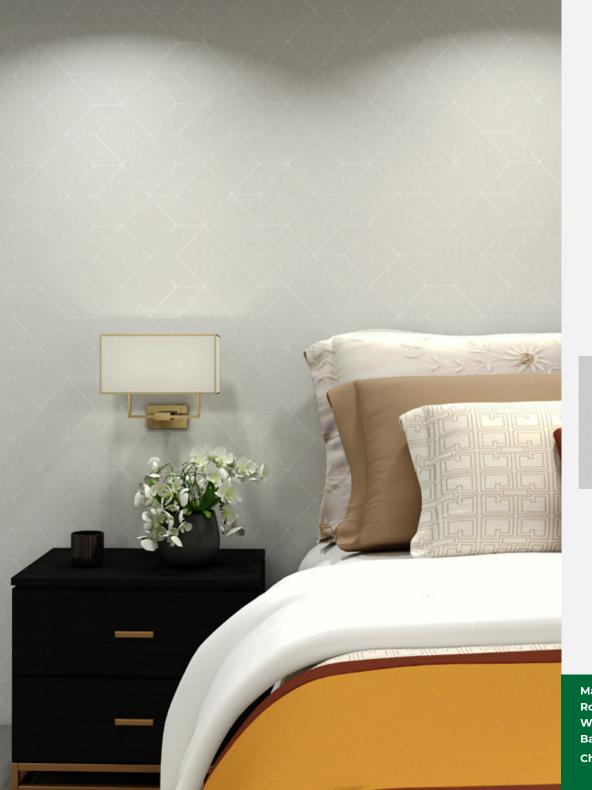

terial, Anti-Fungal, Anti-Virus

Made in Korea





Antibacterial 61

ıvıral Antı











Made in Korea

**Roll Size** 1.06m (W) x 15.6m (L)

Wall Coverage/roll 177.75 Sqft

**Backing** Paper-Backing

**Characteristics** Washable, Good Light Fastness, Anti-Bacterial,Anti-Fungal, Anti-Virus

KOREA

Made in Korea





Antibacterial











Made in Korea

**Roll Size** 1.06m (W) x 15.6m (L)

Wall Coverage/roll 177.75 Sqft

Backing Paper-Backing

**Characteristics** Washable, Good Light Fastness,

Anti-Bacterial,Anti-Fungal, Anti-Virus







Antiviral











Made in Korea

**Roll Size** 1.06m (W) x 15.6m (L)

Wall Coverage/roll 177.75 Sqft

Backing Paper-Backing

**Characteristics** Washable, Good Light Fastness, Anti-Bacterial,Anti-Fungal, Anti-Virus

Made in Korea





Antiviral





SQUARE 10236-2



SQUARE 10231-2

Made in Korea

**Roll Size** 1.06m (W) x 15.6m (L)

Wall Coverage/roll 177.75 Sqft Backing

Paper-Backing Washable, Good Light Fastness, Characteristics

Made in Korea Anti-Bacterial, Anti-Fungal, Anti-Virus











SQUARE 10236-2



SQUARE 10236-1

Made in Korea

Roll Size 1.06m (W) x 15.6m (L)

Wall Coverage/roll 177.75 Sqft

Backing Paper-Backing

**Characteristics** Washable, Good Light Fastness, Anti-Bacterial,Anti-Fungal, Anti-Virus

KOREA KOREA Made in Korea





Antiviral











Made inKoreaRoll Size1.06m (W) x 15.6m (L)Wall Coverage/roll177.75 SqftBackingPaper-Backing

Characteristics Washable, Good Light Fastness,
Anti-Bacterial,Anti-Fungal, Anti-Virus

KOREA Made in Korea









SQUARE 10236-4



SQUARE 10231-3

Korea

**Roll Size**