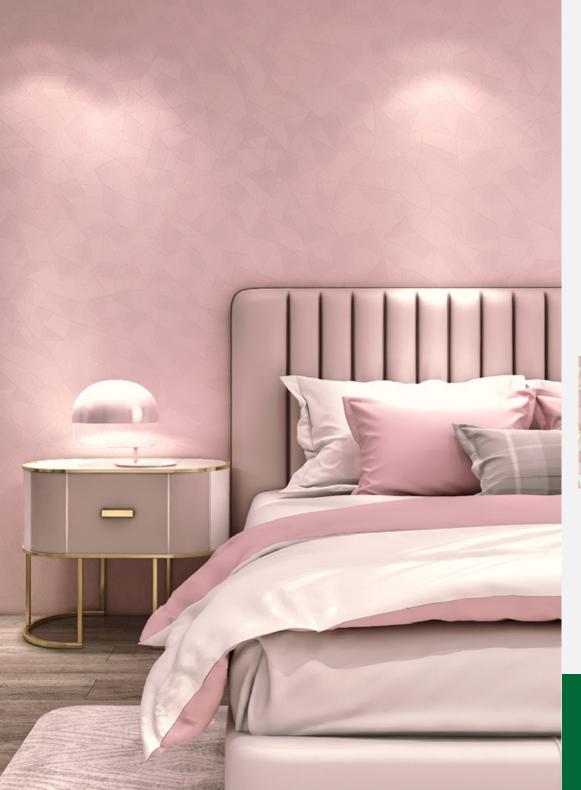

Antibacterial

SQUARE 10229-2

Made in Korea

**Roll Size** 1.06m (W) x 15.6m (L)

Wall Coverage/roll 177.75 Sqft

Backing Paper-Backing

**Characteristics** Washable, Good Light Fastness, Anti-Bacterial,Anti-Fungal, Anti-Virus

SQUARE 10229-2

Made in Korea

**Roll Size** 1.06m (W) x 15.6m (L)

Wall Coverage/roll 177.75 Sqft

Backing Paper-Backing

**Characteristics** Washable, Good Light Fastness,

Anti-Bacterial, Anti-Fungal, Anti-Virus

Antiviral Antibacterial

SQUARE 10229-2

Made in Korea

**Roll Size** 1.06m (W) x 15.6m (L)

Wall Coverage/roll 177.75 Sqft

Backing Paper-Backing

**Characteristics** Washable, Good Light Fastness,

Anti-Bacterial, Anti-Fungal, Anti-Virus

Made in Korea

Antibacterial

SQUARE 10229-2

Made in Korea **Roll Size** 

1.06m (W) x 15.6m (L) Wall Coverage/roll 177.75 Sqft

Backing Paper-Backing

Characteristics Washable, Good Light Fastness, Anti-Bacterial, Anti-Fungal, Anti-Virus