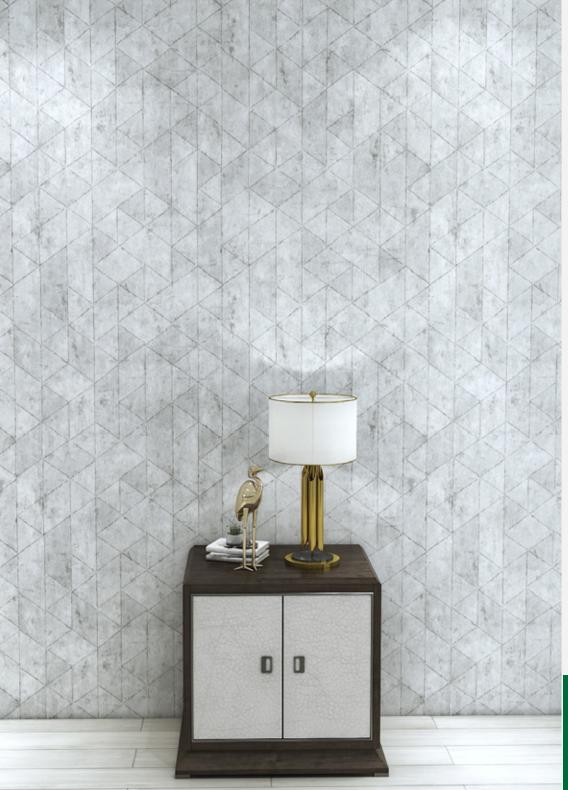

#### 

Made in Korea **Roll Size** 1.06m (W) x 15.6m (L) Wall Coverage/roll 177.75 Sqft

Backing Paper-Backing

Washable, Good Light Fastness, Characteristics

Anti-Bacterial, Anti-Fungal, Anti-Virus

Made in Korea

Antiviral

Made in Korea

**Roll Size** 1.06m (W) x 15.6m (L)

Wall Coverage/roll 177.75 Sqft Backing Paper-Backing

Washable, Good Light Fastness, Characteristics

Made in Korea Anti-Bacterial, Anti-Fungal, Anti-Virus

Antiviral

Made in Korea

**Roll Size** 1.06m (W) x 15.6m (L)

Wall Coverage/roll 177.75 Sqft

Backing Paper-Backing

Anti-Bacterial, Anti-Fungal, Anti-Virus

Washable, Good Light Fastness,

Antibacterial

Made in Korea

**Roll Size** 1.06m (W) x 15.6m (L)

Wall Coverage/roll 177.75 Sqft

Backing Paper-Backing
Characteristics Washable, Good Light Fastness,

Anti-Bacterial,Anti-Fungal, Anti-Virus

Antiviral

Made in Korea
Roll Size 1.06m (W) x 15.6m (L)

Wall Coverage/roll 177.75 Sqft

Backing Paper-Backing

**Characteristics** Washable, Good Light Fastness,

KOREA Made in Korea

Anti-Bacterial,Anti-Fungal, Anti-Virus

Antiviral

Made inKoreaRoll Size1.06m (W) x 15.6m (L)Wall Coverage/roll177.75 Sqft

Backing Paper-Backing

**Characteristics** Washable, Good Light Fastness, Anti-Bacterial,Anti-Fungal, Anti-Virus

KOREA Made in Korea

Antiviral

SQUARE 10223-1

MATCHING DESIGNS

SQUARE 10224-1

**SQUARE 10227-1** 