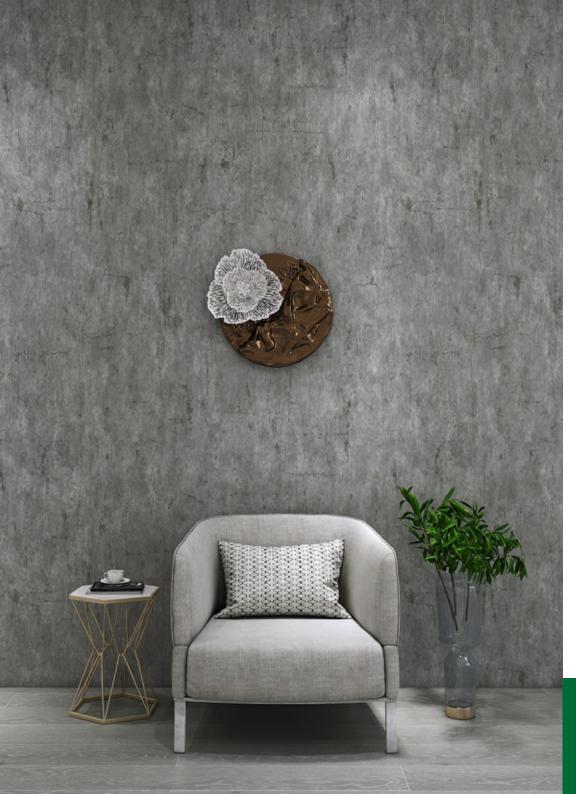

Fastness,

Anti-Bacterial, Anti-Fungal, Anti-Virus

Made in Korea





Antiviral









Made in Korea

**Roll Size** 1.06m (W) x 15.6m (L)

Wall Coverage/roll 177.75 Sqft

**Backing** Paper-Backing

**Characteristics** Washable, Good Light Fastness,
Anti-Bacterial,Anti-Fungal, Anti-Virus

KOREA KOREA Made in Korea













Made in Korea **Roll Size** 1.06m (W) x 15.6m (L) Wall Coverage/roll 177.75 Sqft

Backing Paper-Backing

Washable, Good Light Fastness, Characteristics

Made in Korea Anti-Bacterial, Anti-Fungal, Anti-Virus





Antiviral











Made in Korea

**Roll Size** 1.06m (W) x 15.6m (L)

Wall Coverage/roll 177.75 Sqft

Backing Paper-Backing

**Characteristics** Washable, Good Light Fastness,

KOREA Made in Korea





Anti-Bacterial,Anti-Fungal, Anti-Virus

Antiviral











Made in Korea

**Roll Size** 1.06m (W) x 15.6m (L)

Wall Coverage/roll 177.75 Sqft

Backing Paper-Backing
Characteristics Washable, Good

Washable, Good Light Fastness, Anti-Bacterial,Anti-Fungal, Anti-Virus







Antiviral

Antibacterial \_\_\_











Made in **Roll Size** 

1.06m (W) x 15.6m (L) Wall Coverage/roll 177.75 Sqft

Korea

Backing

Characteristics Washable, Good Light Fastness, Anti-Bacterial, Anti-Fungal, Anti-Virus

Paper-Backing

Made in Korea





Antiviral











Made in **Roll Size** 

1.06m (W) x 15.6m (L) Wall Coverage/roll 177.75 Sqft

Korea

Backing Characteristics

Paper-Backing Washable, Good Light Fastness,

Anti-Bacterial, Anti-Fungal, Anti-Virus

Made in Korea













SQUARE 10236-2

Made in Korea **Roll Size** 1.06m (W) x 15.6m (L) Wall