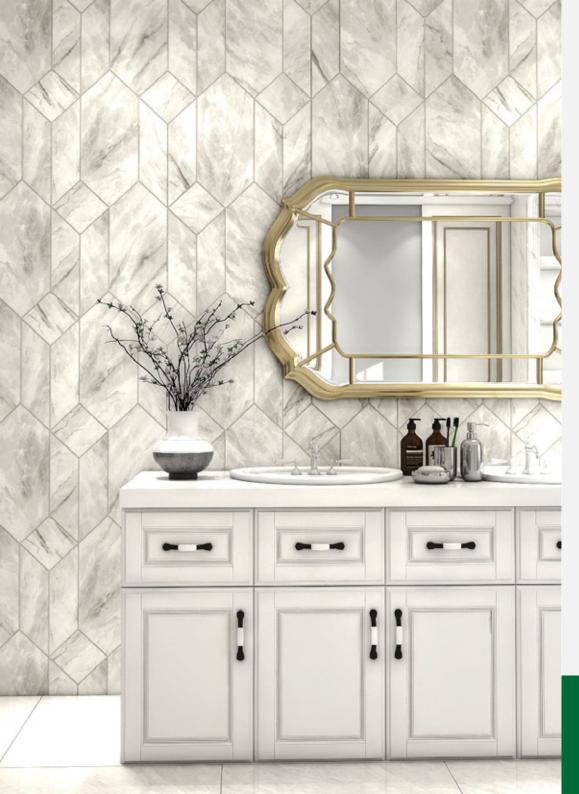

ral

Antibacterial

Alltivilai











Made in Korea

**Roll Size** 1.06m (W) x 15.6m (L)

Wall Coverage/roll 177.75 Sqft **Backing** Paper-Backing

Washable, Good Light Fastness, Characteristics

Made in Korea Anti-Bacterial, Anti-Fungal, Anti-Virus





Antibacterial







SQUARE 10236-3



Made in Korea

**Roll Size** 1.06m (W) x 15.6m (L)

Wall Coverage/roll 177.75 Sqft
Backing Paper-Backing

Characteristics Washable, Good Light Fastness,

KOREA Made in Korea





Anti-Bacterial,Anti-Fungal, Anti-Virus

Antiviral







# SQUARE 10223-1

Made in Korea

**Roll Size** 1.06m (W) x 15.6m (L)

Wall Coverage/roll 177.75 Sqft
Backing Paper-Backing

**Characteristics** Washable, Good Light Fastness,

Anti-Bacterial, Anti-Fungal, Anti-Virus

KOREA Made in Korea





a Aı

Antibacterial 53









Made in Korea

**Roll Size** 1.06m (W) x 15.6m (L)

Wall Coverage/roll 177.75 Sqft Backing

Paper-Backing Characteristics

Washable, Good Light Fastness, Anti-Bacterial, Anti-Fungal, Anti-Virus

Made in Korea





Antiviral











Made in Korea

**Roll Size** 1.06m (W) x 15.6m (L)

Wall Coverage/roll 177.75 Sqft
Backing Paper-Backing

**Characteristics** Washable, Good Light Fastness,

Anti-Bacterial, Anti-Fungal, Anti-Virus

KOREA Made in Korea





Antiviral











Made in **Roll Size** Wall Coverage/roll 177.75 Sqft Backing

1.06m (W) x 15.6m (L) Paper-Backing

Korea

Characteristics Washable, Good Light Fastness, Anti-Bacterial, Anti-Fungal, Anti-Virus

Made in Korea





Antiviral











Made in Korea

**Roll Size** 1.06m (W) x 15.6m (L)

Wall Coverage/roll 177.75