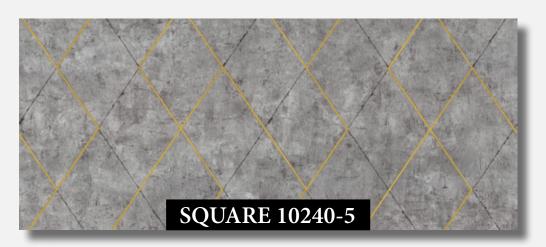

Backing Paper-Backing

**Characteristics** Washable, Good Light Fastness, Anti-Bacterial,Anti-Fungal, Anti-Virus

KOREA Made in Korea

Antiviral

SQUARE 10223-1

MATCHING DESIGNS

SQUARE 10224-1

**SQUARE 10227-1** 