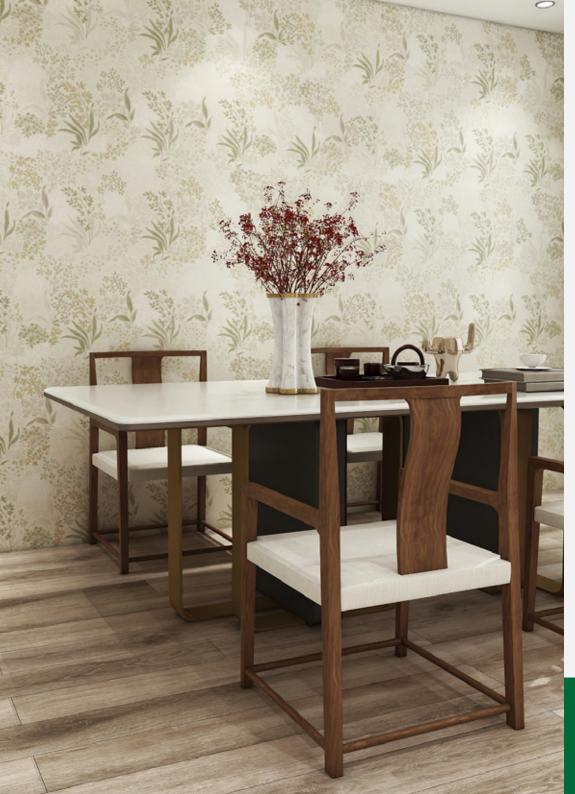

#### 

Made in Korea **Roll Size** 1.06m (W) x 15.6m (L) Wall Coverage/roll 177.75 Sqft

Backing Paper-Backing

Washable, Good Light Fastness, Characteristics

Anti-Bacterial, Anti-Fungal, Anti-Virus

Made in Korea

Antiviral

Made in Korea

**Roll Size** 1.06m (W) x 15.6m (L)

Wall Coverage/roll 177.75 Sqft Backing Paper-Backing

Washable, Good Light Fastness, Characteristics

Made in Korea Anti-Bacterial, Anti-Fungal, Anti-Virus