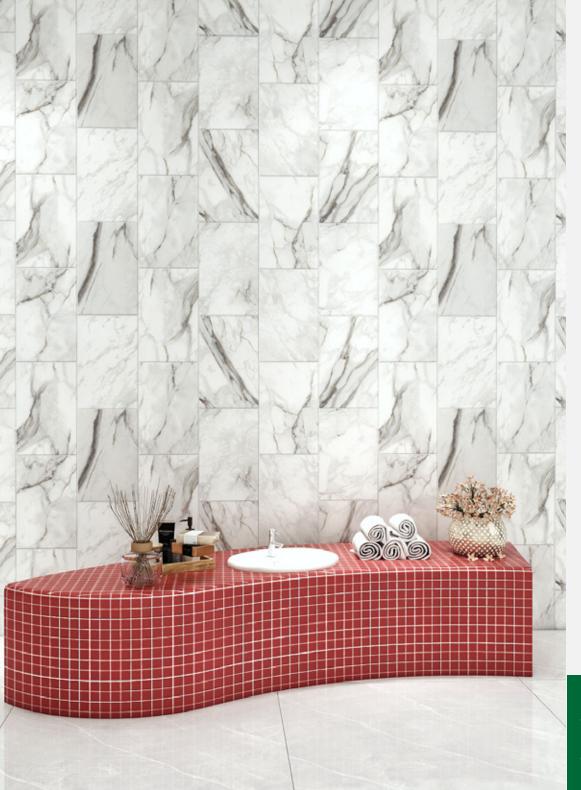

#### 

Made in Korea **Roll Size** 1.06m (W) x 15.6m (L) Wall Coverage/roll 177.75 Sqft

Backing Paper-Backing

Washable, Good Light Fastness, Characteristics

Anti-Bacterial, Anti-Fungal, Anti-Virus

Made in Korea

Antiviral

Made in Korea

**Roll Size** 1.06m (W) x 15.6m (L)

Wall Coverage/roll 177.75 Sqft Backing Paper-Backing

Washable, Good Light Fastness, Characteristics

Made in Korea Anti-Bacterial, Anti-Fungal, Anti-Virus

Antiviral

Made in Korea

**Roll Size** 1.06m (W) x 15.6m (L)

Wall Coverage/roll 177.75 Sqft

Backing Paper-Backing

Anti-Bacterial, Anti-Fungal, Anti-Virus

Washable, Good Light Fastness,

Antibacterial