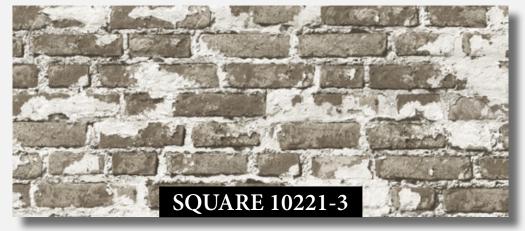

0232-3/Page 46

10232-4/Page 47

10231







10222







10222-1/Page 4

10222-2/Page 5

10222-3/Page 6

#### 10221







10221-1/Page 1

10221-2/Page 2

# MODERN

#### 



#### 































10229-1/Page 31 10229-2/Page 32 10229-3/Page 33

10229-4/Page 34

10229-5/Page 35

# TREND

#### 

























Made in Korea **Roll Size** 1.06m (W) x 15.6m (L) Wall Coverage/roll 177.75 Sqft

Backing Paper-Backing

Washable, Good Light Fastness, Characteristics

Anti-Bacterial, Anti-Fungal, Anti-Virus







Made in Korea

Antiviral











Made in Korea

**Roll Size** 1.06m (W) x 15.6m (L)

Wall Coverage/roll 177.75 Sqft Backing Paper-Backing

Washable, Good Light Fastness, Characteristics

Made in Korea Anti-Bacterial, Anti-Fungal, Anti-Virus







Antiviral











Made in Korea

**Roll Size** 1.06m (W) x 15.6m (L)

Wall Coverage/roll 177.75 Sqft

Backing Paper-Backing

Anti-Bacterial, Anti-Fungal, Anti-Virus

Washable, Good Light Fastness,







Antibacterial











Made in Korea

**Roll Size** 1.06m (W) x 15.6m (L)

Wall Coverage/roll 177.75 Sqft

Backing Paper-Backing
Characteristics Washable, Good Light Fastness,

Anti-Bacterial,Anti-Fungal, Anti-Virus







Antiviral











Made in Korea
Roll Size 1.06m (W) x 15.6m (L)

Wall Coverage/roll 177.75 Sqft

Backing Paper-Backing

**Characteristics** Washable, Good Light Fastness,

KOREA Made in Korea





Anti-Bacterial,Anti-Fungal, Anti-Virus

Antiviral











Made inKoreaRoll Size1.06m (W) x 15.6m (L)Wall Coverage/roll177.75 Sqft

Backing Paper-Backing

**Characteristics** Wash