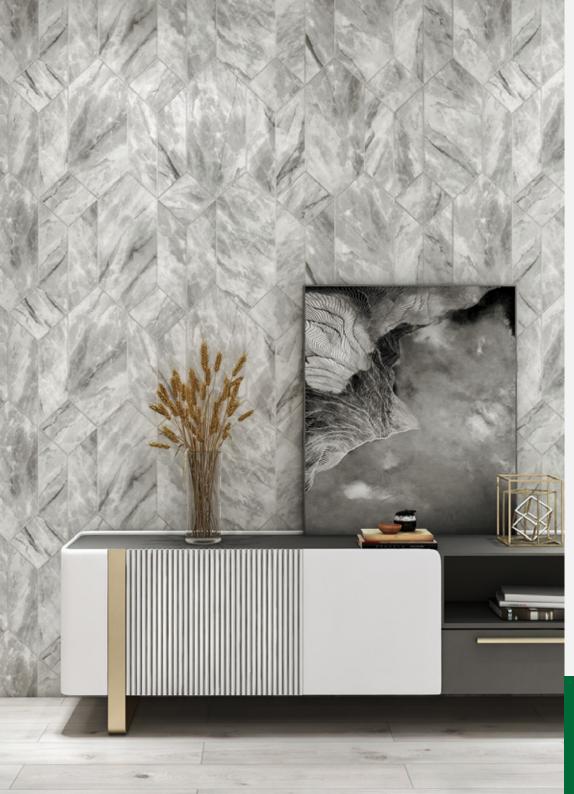

ti-Bacterial, Anti-Fungal, Anti-Virus

KOREA Made in Korea





a Aı

Antibacterial 53









Made in Korea

**Roll Size** 1.06m (W) x 15.6m (L)

Wall Coverage/roll 177.75 Sqft Backing

Paper-Backing Characteristics

Washable, Good Light Fastness, Anti-Bacterial, Anti-Fungal, Anti-Virus

Made in Korea





Antiviral











Made in Korea

**Roll Size** 1.06m (W) x 15.6m (L)

Wall Coverage/roll 177.75 Sqft
Backing Paper-Backing

**Characteristics** Washable, Good Light Fastness,

Anti-Bacterial, Anti-Fungal, Anti-Virus

KOREA Made in Korea





Antiviral











Made in **Roll Size** Wall Coverage/roll 177.75 Sqft Backing

1.06m (W) x 15.6m (L) Paper-Backing

Korea

Characteristics Washable, Good Light Fastness, Anti-Bacterial, Anti-Fungal, Anti-Virus

Made in Korea





Antiviral











Made in Korea

**Roll Size** 1.06m (W) x 15.6m (L)

Wall Coverage/roll 177.75 Sqft Backing Paper-Backing

Characteristics Washable, Good Light Fastness,

Anti-Bacterial, Anti-Fungal, Anti-Virus





Made in Korea

Antiviral











Made in **Roll Size** 

Wall Coverage/roll 177.75 Sqft Backing Characteristics

Korea 1.06m (W) x 15.6m (L) Paper-Backing Washable, Good Light Fastness, Anti-Bacterial, Anti-Fungal, Anti-Virus







Antiviral









Made inKoreaRoll Size1.06m (W) :Wall Coverage/roll177.75 SqftBackingPaper-BacCharacteristicsWashable,

Korea
1.06m (W) x 15.6m (L)
177.75 Sqft
Paper-Backing
Washable, Good Light Fastness,
Anti-Bacterial,Anti-Fungal, Anti-Virus







Antiviral









Made in Korea

**Roll Size** 1.06m (W) x 15.6m (L)

Wall Coverage/roll 177.75 Sqft