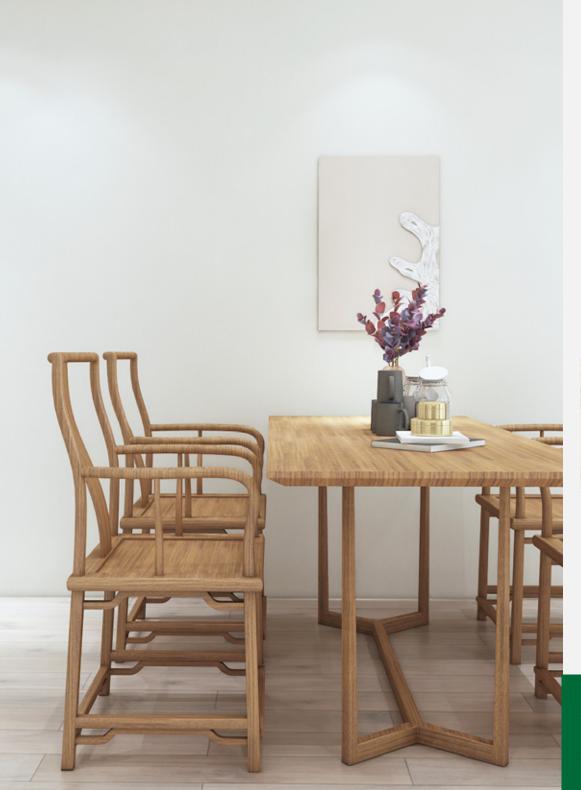

cte

Anti-Bacterial, Anti-Fungal, Anti-Virus









Made inKoreaRoll Size1.06m (W) x 15.6m (L)Wall Coverage/roll177.75 SqftBackingPaper-Backing

**Backing** Paper-Backing **Characteristics** Washable, Good

Washable, Good Light Fastness, Anti-Bacterial,Anti-Fungal, Anti-Virus

KOREA Made in Korea





ea Antiviral

Antilæ**aeterl**ial











Made in Korea

**Roll Size** 1.06m (W) x 15.6m (L)

Wall Coverage/roll 177.75 Sqft

Backing Paper-Backing

**Characteristics** Washable, Good Light Fastness,

Anti-Bacterial, Anti-Fungal, Anti-Virus







Antiviral











 Made in
 Korea

 Roll Size
 1.06m (W) x 15.6m (L)

Wall Coverage/roll 177.75 Sqft

Backing Paper-Back

Characteristics

Paper-Backing Washable, Good Light Fastness, Anti-Bacterial,Anti-Fungal, Anti-Virus







Antiviral







SQUARE 10231-2



Made in Korea

**Roll Size** 1.06m (W) x 15.6m (L)

Wall Coverage/roll 177.75 Sqft
Backing Paper-Backing

**Characteristics** Washable, Good Light Fastness,

Anti-Bacterial, Anti-Fungal, Anti-Virus







Antibacterial









SQUARE 10231-1

Made in Korea **Roll Size** 

1.06m (W) x 15.6m (L) Wall Coverage/roll 177.75 Sqft

Backing Paper-Backing

> Washable, Good Light Fastness, Anti-Bacterial, Anti-Fungal, Anti-Virus







Antiviral







SQUARE 10236-4



Made in Korea

**Roll Size** 1.06m (W) x 15.6m (L)

Wall Coverage/roll 177.75 Sqft

Backing Paper-Backing

Washable, Good Light Fastness, Characteristics

Made in Korea Anti-Bacterial, Anti-Fungal, Anti-Virus





Antiviral Antibacterial

43





SQUARE 10231-1

SQUARE 10231-2



Made in Korea **Roll Size**