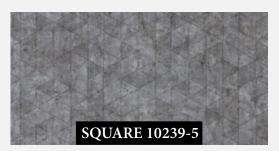

ial, Anti-Fungal, Anti-Virus

KOREA Made in Korea















Made inKoreaRoll Size1.06m (W) x 15.6m (L)Wall Coverage/roll177.75 SqftBackingDapor Backing

Backing Paper-Backing
Characteristics Washable, Good

**cteristics** Washable, Good Light Fastness, Anti-Bacterial,Anti-Fungal, Anti-Virus

KOREA Made in Korea















Made in Korea **Roll Size** 1.06m (W) x 15.6m (L) Wall Coverage/roll 177.75 Sqft Backing

Paper-Backing Characteristics

Washable, Good Light Fastness, Anti-Bacterial,Anti-Fungal, Anti-Virus

Made in Korea













SQUARE 10231-2

Made in Korea

**Roll Size** 1.06m (W) x 15.6m (L)

Wall Coverage/roll 177.75 Sqft

Backing Paper-Backing

Characteristics Washable, Good Light Fastness,

Anti-Bacterial, Anti-Fungal, Anti-Virus

Made in Korea





Antiviral











Made in Korea

**Roll Size** 1.06m (W) x 15.6m (L)

Wall Coverage/roll 177.75 Sqft

Backing Paper-Backing

**Characteristics** Washable, Good Light Fastness,

Anti-Bacterial, Anti-Fungal, Anti-Virus







Antiviral

ecterial 83











Made in Korea

Roll Size 1.06m (W) x

Wall Coverage/roll 177.75 Sqft

Backing Paper-Back

Characteristics Washable,

Korea
1.06m (W) x 15.6m (L)
177.75 Sqft
Paper-Backing
Washable, Good Light Fastness,
Anti-Bacterial,Anti-Fungal, Anti-Virus







Antiviral

View all the designs on www.covers.my now!