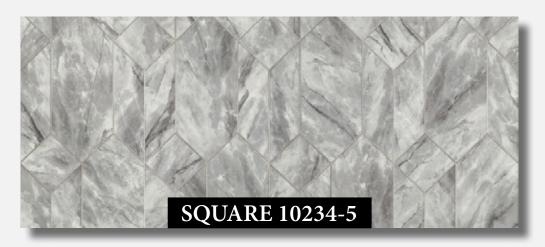

-Bacterial, Anti-Fungal, Anti-Virus

KOREA Made in Korea





a Aı

Antibacterial 53









Made in Korea

**Roll Size** 1.06m (W) x 15.6m (L)

Wall Coverage/roll 177.75 Sqft Backing

Paper-Backing Characteristics

Washable, Good Light Fastness, Anti-Bacterial, Anti-Fungal, Anti-Virus

Made in Korea





Antiviral











Made in Korea

**Roll Size** 1.06m (W) x 15.6m (L)

Wall Coverage/roll 177.75 Sqft
Backing Paper-Backing

**Characteristics** Washable, Good Light Fastness,

Anti-Bacterial, Anti-Fungal, Anti-Virus

KOREA Made in Korea





Antiviral











Made in **Roll Size** Wall Coverage/roll 177.75 Sqft Backing

1.06m (W) x 15.6m (L) Paper-Backing

Korea

Characteristics Washable, Good Light Fastness, Anti-Bacterial, Anti-Fungal, Anti-Virus

Made in Korea





Antiviral











Made in Korea

**Roll Size** 1.06m (W) x 15.6m (L)

Wall Coverage/roll 177.75 Sqft Backing Paper-Backing

Characteristics Washable, Good Light Fastness,

Anti-Bacterial, Anti-Fungal, Anti-Virus





Made in Korea

Antiviral











Made in **Roll Size** 

Wall Coverage/roll 177.75 Sqft Backing Characteristics

Korea 1.06m (W) x 15.6m (L) Paper-Backing Washable, Good Light Fastness, Anti-Bacterial, Anti-Fungal, Anti-Virus







Antiviral









Made inKoreaRoll Size1.06m (W) :Wall Coverage/roll177.75 SqftBackingPaper-BacCharacteristicsWashable,

Korea
1.06m (W) x 15.6m (L)
177.75 Sqft
Paper-Backing
Washable, Good Light Fastness,
Anti-Bacterial,Anti-Fungal, Anti-Virus







Antiviral









Made in Korea

**Roll Size** 1.06m (W) x 15.6m (L)

Wall Coverage/roll 177.75 Sqft

B