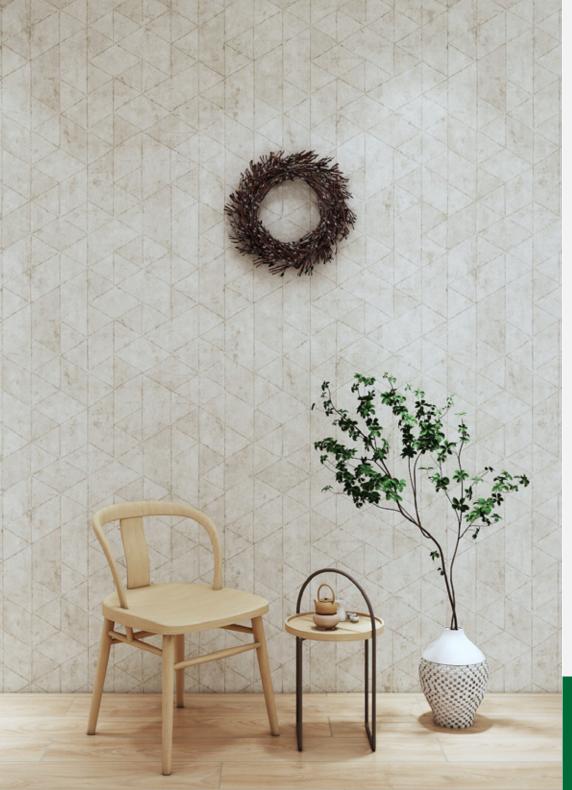

,

KOREA Made in Korea





Anti-Bacterial,Anti-Fungal, Anti-Virus

Antiviral











Made in Korea

**Roll Size** 1.06m (W) x 15.6m (L)

Wall Coverage/roll 177.75 Sqft

Backing Paper-Backing
Characteristics Washable, Good

Washable, Good Light Fastness, Anti-Bacterial,Anti-Fungal, Anti-Virus







Antiviral

Antibacterial \_\_\_











Made in **Roll Size** 

1.06m (W) x 15.6m (L) Wall Coverage/roll 177.75 Sqft

Korea

Backing

Characteristics Washable, Good Light Fastness, Anti-Bacterial, Anti-Fungal, Anti-Virus

Paper-Backing

Made in Korea





Antiviral











Made in **Roll Size** 

1.06m (W) x 15.6m (L) Wall Coverage/roll 177.75 Sqft

Korea

Backing Characteristics

Paper-Backing Washable, Good Light Fastness,

Anti-Bacterial, Anti-Fungal, Anti-Virus

Made in Korea













SQUARE 10236-2

Made in Korea **Roll Size** 1.06m (W) x 15.6m (L) Wall Coverage/roll 177.75 Sqft Paper-Backing

Backing

Washable, Good Light Fastness, Characteristics

Anti-Bacterial, Anti-Fungal, Anti-Virus

Made in Korea















 Made in
 Korea

 Roll Size
 1.06m (W) x 15.6m (L)

Wall Coverage/roll 177.75 Sqft

Backing Paper-Backing

Characteristics Washab

Washable, Good Light Fastness, Manti-Bacterial, Anti-Fungal, Anti-Virus

Made in Korea















Made in Korea

**Roll Size** 1.06m (W) x 15.6m (L)

Wall Coverage/roll 177.75 Sqft

**Backing** Paper-Backing

**Characteristics** Washable, Good Light Fastness, Anti-Bacterial,Anti-Fungal, Anti-Virus

Made in Korea





Antiviral











Made in Korea

**Roll Size** 1.06m (W) x 15.6m (L)

Wall Coverage/roll 177.75