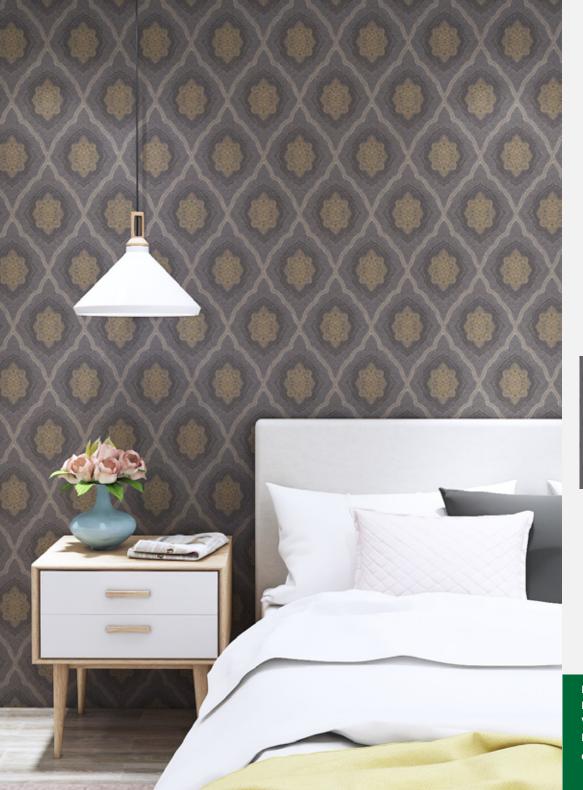

, Anti-Fungal, Anti-Virus

Made in Korea

Antiviral







SQUARE 10223-2

Made in Korea
Roll Size 1.06m

Roll Size 1.06m (W) x 15.6m (L)
Wall Coverage/roll 1777.75 Sqft

Backing Paper-Backing

**Characteristics** Washable, Good Light Fastness, Anti-Bacterial,Anti-Fungal, Anti-Virus

KOREA MADE IN Korea





Antiviral











Made in Korea

**Roll Size** 1.06m (W) x 15.6m (L)

Wall Coverage/roll 177.75 Sqft

**Backing** Paper-Backing

**Characteristics** Washable, Good Light Fastness,

Anti-Bacterial, Anti-Fungal, Anti-Virus

KOREA Made in Korea





Antiviral











Made in Korea

**Roll Size** 1.06m (W) x 15.6m (L)

Wall Coverage/roll 177.75 Sqft
Backing Paper-Backing

**Characteristics** Washable, Good Light Fastness,

Anti-Bacterial,Anti-Fungal, Anti-Virus







Antiviral Ant











 Made in
 Korea

 Roll Size
 1.06m (W) x 15.6m (L)

Wall Coverage/roll 177.75 Sqft
Backing Paper-Backing

**Characteristics** Washable, Good Light Fastness,

KOREA





Anti-Bacterial, Anti-Fungal, Anti-Virus

Korea Antiviral







SQUARE 10236-1



Made in Korea

**Roll Size** 1.06m (W) x 15.6m (L)

Wall Coverage/roll 177.75 Sqft
Backing Paper-Backing

**Characteristics** Washable, Good Light Fastness, Anti-Bacterial,Anti-Fungal, Anti-Virus

KOREA Made in Korea





Antiviral









SQUARE 10225-2

Made in Korea

**Roll Size** 1.06m (W) x 15.6m (L)

Wall Coverage/roll 177.75 Sqft

**Backing** Paper-Backing

**Characteristics** Washable, Good Light Fastness,

Anti-Bacterial, Anti-Fungal, Anti-Virus







Antiviral











Made in Korea

**Roll Size** 1.06m (W) x 15.6m (L)