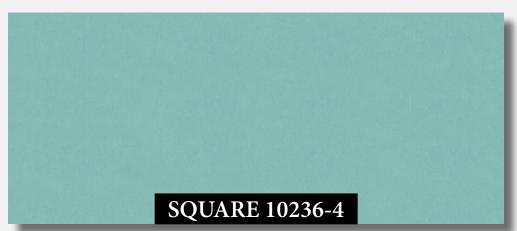

> Washable, Good Light Fastness, Anti-Bacterial, Anti-Fungal, Anti-Virus

Antiviral

SQUARE 10236-4

Made in Korea

**Roll Size** 1.06m (W) x 15.6m (L)

Wall Coverage/roll 177.75 Sqft

Backing Paper-Backing

Washable, Good Light Fastness, Characteristics