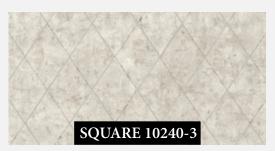

EA Made in Korea





Anti-Bacterial,Anti-Fungal, Anti-Virus

Antiviral











Made in Korea

**Roll Size** 1.06m (W) x 15.6m (L)

Wall Coverage/roll 177.75 Sqft

Backing Paper-Backing
Characteristics Washable, Good

Washable, Good Light Fastness, Anti-Bacterial,Anti-Fungal, Anti-Virus







Antiviral

Antibacterial \_\_\_











Made in **Roll Size** 

1.06m (W) x 15.6m (L) Wall Coverage/roll 177.75 Sqft

Korea

Backing

Characteristics Washable, Good Light Fastness, Anti-Bacterial, Anti-Fungal, Anti-Virus

Paper-Backing

Made in Korea





Antiviral











Made in **Roll Size** 

1.06m (W) x 15.6m (L) Wall Coverage/roll 177.75 Sqft

Korea

Backing Characteristics

Paper-Backing Washable, Good Light Fastness,

Anti-Bacterial, Anti-Fungal, Anti-Virus

Made in Korea













SQUARE 10236-2

Made in Korea **Roll Size** 1.06m (W) x 15.6m (L) Wall Coverage/roll 177.75 Sqft Paper-Backing

Backing

Washable, Good Light Fastness, Characteristics

Anti-Bacterial, Anti-Fungal, Anti-Virus

Made in Korea















 Made in
 Korea

 Roll Size
 1.06m (W) x 15.6m (L)

Wall Coverage/roll 177.75 Sqft

Backing Paper-Backing

Characteristics Washab

Washable, Good Light Fastness, Manti-Bacterial, Anti-Fungal, Anti-Virus

Made in Korea















Made in Korea

**Roll Size** 1.06m (W) x 15.6m (L)

Wall Coverage/roll 177.75 Sqft

**Backing** Paper-Backing

**Characteristics** Washable, Good Light Fastness, Anti-Bacterial,Anti-Fungal, Anti-Virus

Made in Korea





Antiviral











Made in Korea

**Roll Size** 1.06m (W) x 15.6m (L)

Wall Coverage/roll 177.75 Sqft
B