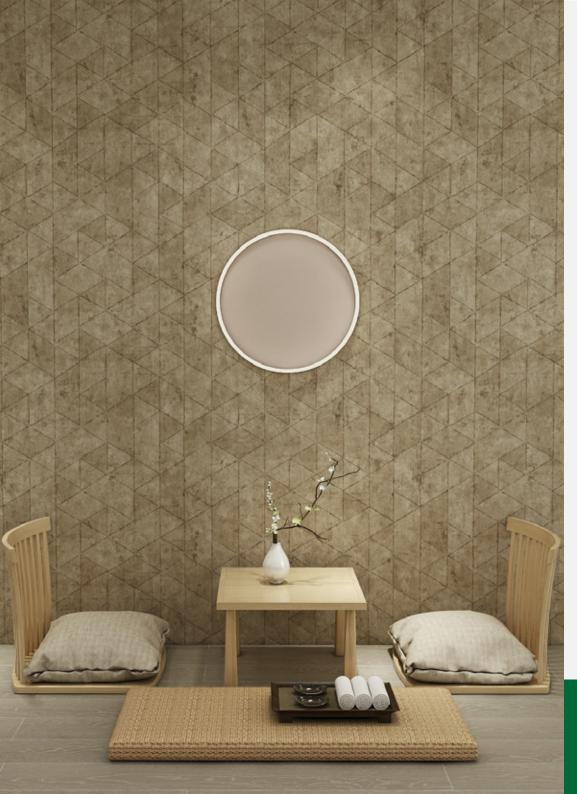

Good Light Fastness, Anti-Bacterial,Anti-Fungal, Anti-Virus







Antiviral

Antibacterial \_\_\_











Made in **Roll Size** 

1.06m (W) x 15.6m (L) Wall Coverage/roll 177.75 Sqft

Korea

Backing

Characteristics Washable, Good Light Fastness, Anti-Bacterial, Anti-Fungal, Anti-Virus

Paper-Backing

Made in Korea





Antiviral











Made in **Roll Size** 

1.06m (W) x 15.6m (L) Wall Coverage/roll 177.75 Sqft

Korea

Backing Characteristics

Paper-Backing Washable, Good Light Fastness,

Anti-Bacterial, Anti-Fungal, Anti-Virus

Made in Korea













SQUARE 10236-2

Made in Korea **Roll Size** 1.06m (W) x 15.6m (L) Wall Coverage/roll 177.75 Sqft Paper-Backing

Backing

Washable, Good Light Fastness, Characteristics

Anti-Bacterial, Anti-Fungal, Anti-Virus

Made in Korea















 Made in
 Korea

 Roll Size
 1.06m (W) x 15.6m (L)

Wall Coverage/roll 177.75 Sqft

Backing Paper-Backing

Characteristics Washab

Washable, Good Light Fastness, Manti-Bacterial, Anti-Fungal, Anti-Virus

Made in Korea















Made in Korea

**Roll Size** 1.06m (W) x 15.6m (L)

Wall Coverage/roll 177.75 Sqft

**Backing** Paper-Backing

**Characteristics** Washable, Good Light Fastness, Anti-Bacterial,Anti-Fungal, Anti-Virus

Made in Korea





Antiviral











Made in Korea

**Roll Size** 1.06m (W) x 15.6m (L)

Wall Coverage/roll 177.75 Sqft
Backing Paper-Backing

**Characteristics** Washable, Good Light Fastness,

Anti-Bacterial, Anti-Fungal, Anti-Virus

KOREA Made in Korea















Made inKoreaRoll Size1.06m (W) x 15.6m (L)Wall Coverage/roll177.75 SqftBackingDap