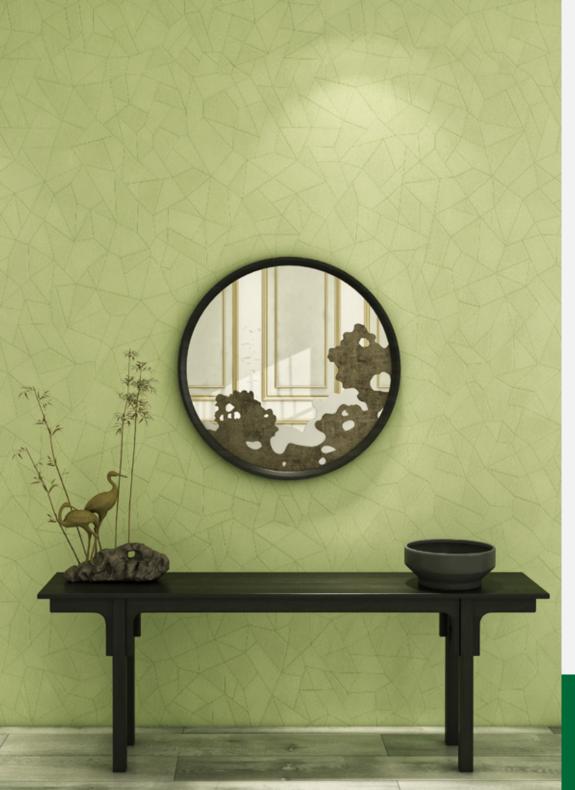

ight Fastness, Anti-Bacterial,Anti-Fungal, Anti-Virus

KOREA Made in Korea





Antiviral









SQUARE 10225-2

Made in Korea

**Roll Size** 1.06m (W) x 15.6m (L)

Wall Coverage/roll 177.75 Sqft

**Backing** Paper-Backing

**Characteristics** Washable, Good Light Fastness,

Anti-Bacterial, Anti-Fungal, Anti-Virus







Antiviral











Made in Korea

**Roll Size** 1.06m (W) x 15.6m (L)

Wall Coverage/roll 177.75 Sqft

**Backing** Paper-Backing

**Characteristics** Washable, Good Light Fastness, Anti-Bacterial,Anti-Fungal, Anti-Virus







Antiviral











Made in Korea

**Roll Size** 1.06m (W) x 15.6m (L)

Wall Coverage/roll 177.75 Sqft

Backing Paper-Backing

**Characteristics** Washable, Good Light Fastness,

Anti-Bacterial, Anti-Fungal, Anti-Virus







Antiviral Antibad











Made in Korea

**Roll Size** 1.06m (W) x 15.6m (L)

Wall Coverage/roll 177.75 Sqft

Backing Paper-Backing

**Characteristics** Washable, Good Light Fastness, Anti-Bacterial,Anti-Fungal, Anti-Virus

MADE IN





Made in Korea

Antiviral







SQUARE 10236-1



Made in Korea

**Roll Size** 1.06m (W) x 15.6m (L)

Wall Coverage/roll 177.75 Sqft

Backing Paper-Backing

**Characteristics** Washable, Good Light Fastness,

KOREA





Anti-Bacterial, Anti-Fungal, Anti-Virus

Made in Korea





SQUARE 10229-2

SQUARE 10225-2

SQUARE 10223-2

Made in Korea

**Roll Size** 1.06m (W) x 15.6m (L)

Wall Coverage/roll 177.75 Sqft
Backing Paper-Backing

**Characteristics** Washable, Good Light Fastness,

Made in Korea





iviral Antibacte

Anti-Bacterial, Anti-Fungal, Anti-Virus









Made in