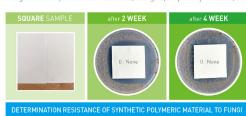

#### **FUNGAL RESISTANCE TEST**

Anti-fungal function prevents skin diseases, allergies, respiratory diseases, etc.