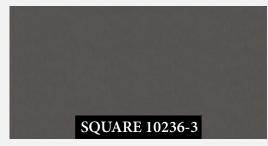

Korea Antiviral

SQUARE 10236-1

Made in Korea

**Roll Size** 1.06m (W) x 15.6m (L)

Wall Coverage/roll 177.75 Sqft
Backing Paper-Backing

**Characteristics** Washable, Good Light Fastness, Anti-Bacterial,Anti-Fungal, Anti-Virus

Antiviral

SQUARE 10236-1

Made in Korea

**Roll Size** 1.06m (W) x 15.6m (L)

Wall Coverage/roll 177.75 Sqft

Backing Paper-Backing

**Characteristics** Washable, Good Light Fastness,

KOREA