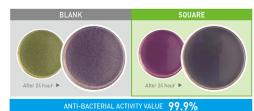

Medical Chemical Testing

E. coli, salmonella, staphylococcus aureus, It exerts antibacterial force on pneumococcal and others.