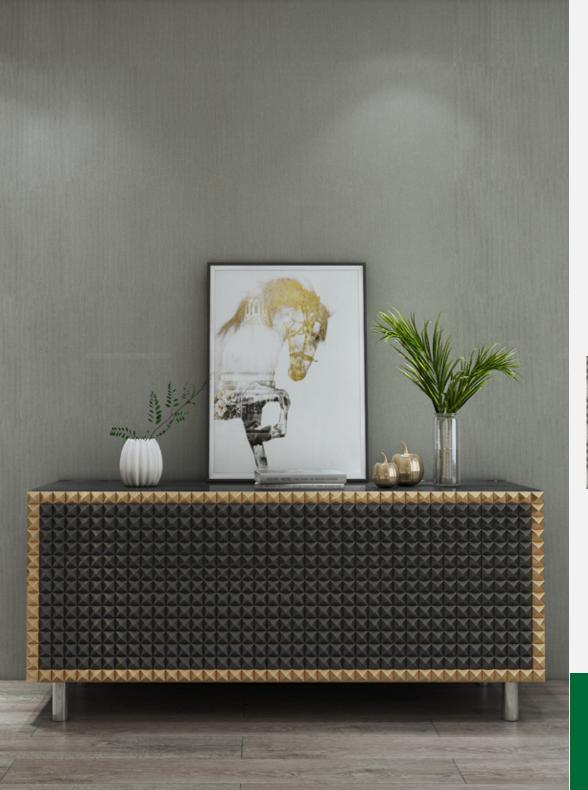

SIGNS

SQUARE 10224-1

**SQUARE 10227-1** 

SQUARE 10228-1

Made in Korea

**Roll Size** 1.06m (W) x 15.6m (L)

Wall Coverage/roll 177.75 Sqft

Backing Paper-Backing

Characteristics Washable, Good Light Fastness,

Made in Korea Anti-Bacterial, Anti-Fungal, Anti-Virus





Antibacterial







SQUARE 10229-2



Made in Korea

**Roll Size** 1.06m (W) x 15.6m (L)

Wall Coverage/roll 177.75 Sqft

Backing Paper-Backing

**Characteristics** Washable, Good Light Fastness, Anti-Bacterial,Anti-Fungal, Anti-Virus

KOREA Made in Korea





Antiviral

8









SQUARE 10231-2

Made in Korea

**Roll Size** 1.06m (W) x 15.6m (L)

Wall Coverage/roll 177.75 Sqft Backing Paper-Backing

Washable, Good Light Fastness, Characteristics

Made in Korea Anti-Bacterial, Anti-Fungal, Anti-Virus







Antiviral











Made in Korea

**Roll Size** 1.06m (W) x 15.6m (L)

Wall Coverage/roll 177.75 Sqft
Backing Paper-Backing

**Characteristics** Washable, Good Light Fastness,

Anti-Bacterial, Anti-Fungal, Anti-Virus







Antiviral





SQUARE 10223-1

SQUARE 10231-1

SQUARE 10236-1

Made in Korea

**Roll Size** 1.06m (W) x 15.6m (L)

Wall Coverage/roll 177.75 Sqft
Backing Paper-Backing

**Characteristics** Washable, Good Light Fastness, Anti-Bacterial,Anti-Fungal, Anti-Virus

KOREA MADE IN Korea





Antiviral





SQUARE 10223-2

SQUARE 10225-2

SQUARE 10229-2

Made in Korea

**Roll Size** 1.06m (W) x 15.6m (L)

Wall Coverage/roll 177.75 Sqft

**Backing** Paper-Backing

Washable, Good Light Fastness, Characteristics

Made in Korea Anti-Bacterial, Anti-Fungal, Anti-Virus











SQUARE 10223-