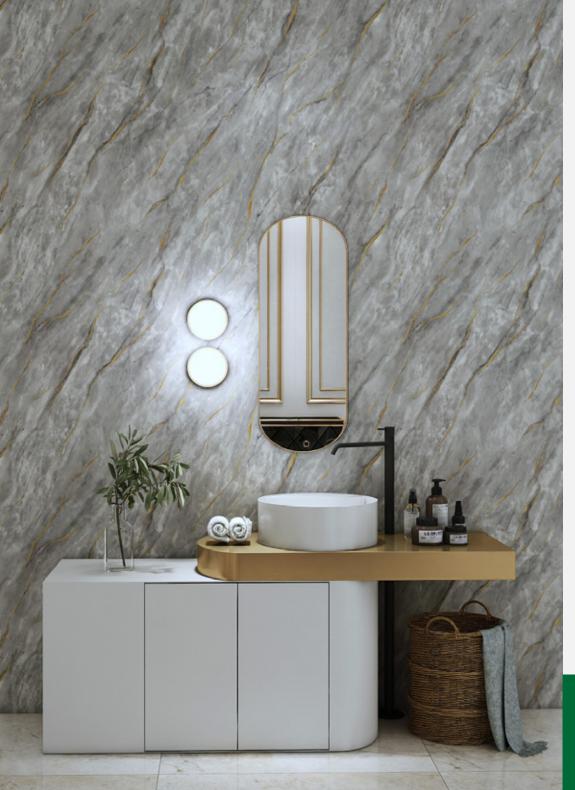

l,Anti-Fungal, Anti-Virus











Made in Korea

**Roll Size** 1.06m (W) x 15.6m (L

Wall Coverage/roll 177.75 Sqft
Backing Paper-Backing

**Characteristics** Washable, Good Light Fastness,

Anti-Bacterial, Anti-Fungal, Anti-Virus

KOREA Made in Korea















Made in Korea

**Roll Size** 1.06m (W) x 15.6m (L)

Wall Coverage/roll 177.75 Sqft

Backing Paper-Backing

**Characteristics** Washable, Good Light Fastness,

Anti-Bacterial, Anti-Fungal, Anti-Virus

KOREA Made in Korea





Antiviral

Antibacterial 49











Made in Korea

**Roll Size** 1.06m (W) x 15.6m (L)

Wall Coverage/roll 177.75 Sqft
Backing Paper-Backing

**Characteristics** Washable, Good Light Fastness,

Anti-Bacterial, Anti-Fungal, Anti-Virus

KOREA Made in Korea





rea Antiviral

Antibacterial

Alltivilai











Made in Korea

**Roll Size** 1.06m (W) x 15.6m (L)

Wall Coverage/roll 177.75 Sqft **Backing** Paper-Backing

Washable, Good Light Fastness, Characteristics

Made in Korea Anti-Bacterial, Anti-Fungal, Anti-Virus





Antibacterial







SQUARE 10236-3



Made in Korea

**Roll Size** 1.06m (W) x 15.6m (L)

Wall Coverage/roll 177.75 Sqft
Backing Paper-Backing

Characteristics Washable, Good Light Fastness,

KOREA Made in Korea





Anti-Bacterial,Anti-Fungal, Anti-Virus

Antiviral







# SQUARE 10223-1

Made in Korea

**Roll Size** 1.06m (W) x 15.6m (L)

Wall Coverage/roll 177.75 Sqft
Backing Paper-Backing

**Characteristics** Washable, Good Light Fastness,

Anti-Bacterial, Anti-Fungal, Anti-Virus

KOREA Made in Korea





a Aı

Antibacterial 53









Made in Korea

**Roll Si