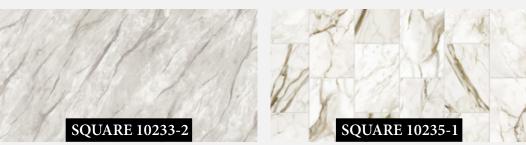

Anti-Bacterial, Anti-Fungal, Anti-Virus

Antiviral

SQUARE 10223-1

SQUARE 10231-1

SQUARE 10236-1

Made in Korea

**Roll Size** 1.06m (W) x 15.6m (L)

Wall Coverage/roll 177.75 Sqft
Backing Paper-Backing