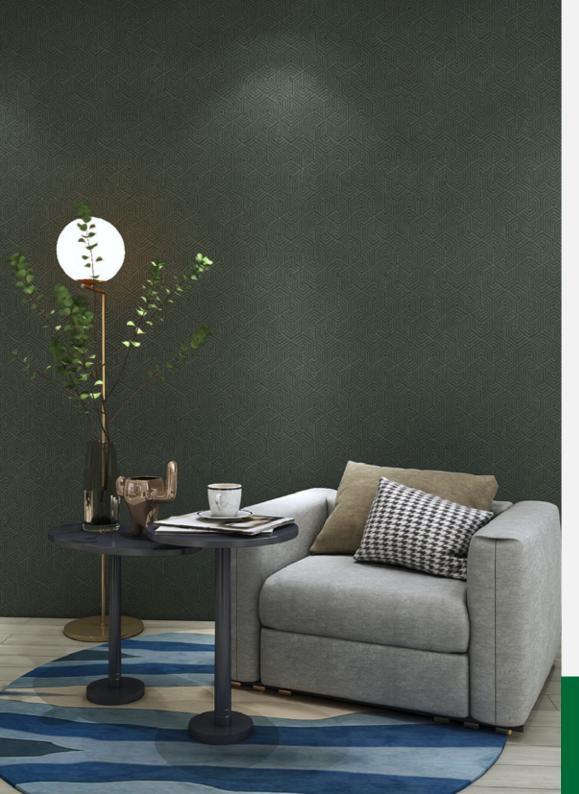

Anti-Bacterial, Anti-Fungal, Anti-Virus





SQUARE 10225-4

SQUARE 10225-3



Made in Korea

**Roll Size** 1.06m (W) x 15.6m (L)

Wall Coverage/roll 177.75 Sqft Backing Paper-Backing

Washable, Good Light Fastness, Characteristics

Made in Korea Anti-Bacterial, Anti-Fungal, Anti-Virus















SQUARE 10229-2

Made in Korea

**Roll Size** 1.06m (W) x 15.6m (L)

Wall Coverage/roll 177.75 Sqft

Backing Paper-Backing

**Characteristics** Washable, Good Light Fastness,

Anti-Bacterial, Anti-Fungal, Anti-Virus

Made in Korea





Antiviral





SQUARE 10225-4

SQUARE 10225-1



Made in Korea

**Roll Size** 1.06m (W) x 15.6m (L)

Wall Coverage/roll 177.75 Sqft Backing Paper-Backing

Characteristics Washable, Good Light Fastness,

Made in Korea Anti-Bacterial, Anti-Fungal, Anti-Virus









SQUARE 10225-1

SQUARE 10225-2

SQUARE 10225-3

Made in Korea

**Roll Size** 1.06m (W) x 15.6m (L)

Wall Coverage/roll 177.75 Sqft

Backing Paper-Backing

**Characteristics** Washable, Good Light Fastness,

Anti-Bacterial, Anti-Fungal, Anti-Virus







Antiviral











Made in Korea

**Roll Size** 1.06m (W) x 15.6m (L)

Wall Coverage/roll 177.75 Sqft Backing Paper-Backing

Washable, Good Light Fastness, Characteristics Anti-Bacterial, Anti-Fungal, Anti-Virus

Made in Korea









SQUARE 10225-2



SQUARE 10229-2

Made in Korea
Roll Size 1.06m

Roll Size 1.06m (W) x 15.6m (L)
Wall Coverage/roll 177.75 Sqft

**Backing** Paper-Backing

**Characteristics** Washable, Good Light Fastness, Anti-Bacterial,Anti-Fungal, Anti-Virus

KOREA Made in Korea













Made in Korea

Roll Size