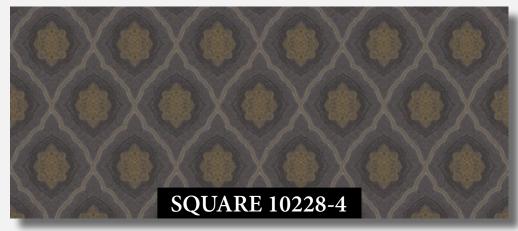

#### 10228

10227

10227-1/Page 22 10227-2/Page 23 10227-3/Page 24 10227-4/Page 25 10227-5/Page 26

10224

10224-1/Page 11 10224-2/Page 12 10224-3/Page 13 10224-4/Page 14

10223

SQUARE 10228-1

Made in Korea

**Roll Size** 1.06m (W) x 15.6m (L)

Wall Coverage/roll 177.75 Sqft

Backing Paper-Backing

Characteristics Washable, Good Light Fastness,

Made in Korea Anti-Bacterial, Anti-Fungal, Anti-Virus