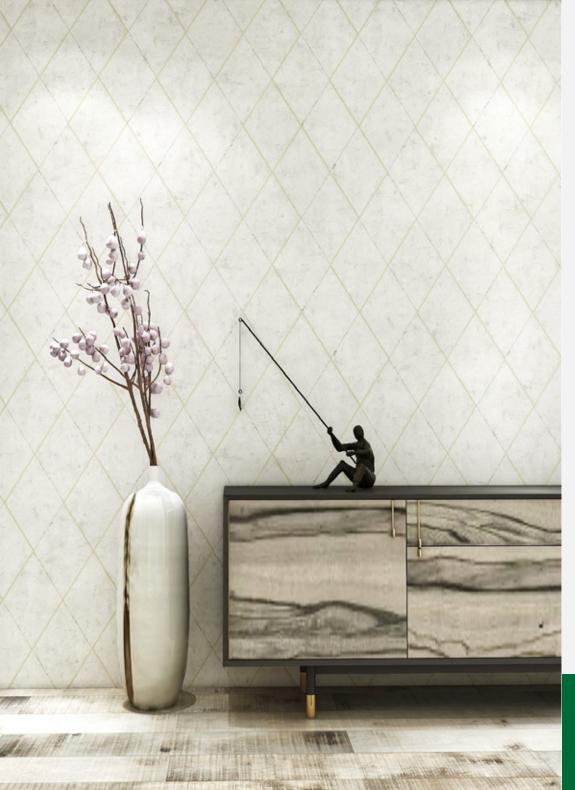

able, Good Light Fastness,

Anti-Bacterial, Anti-Fungal, Anti-Virus

Made in Korea













SQUARE 10236-2

Made in Korea **Roll Size** 1.06m (W) x 15.6m (L) Wall Coverage/roll 177.75 Sqft Paper-Backing

Backing

Washable, Good Light Fastness, Characteristics

Anti-Bacterial, Anti-Fungal, Anti-Virus

Made in Korea















 Made in
 Korea

 Roll Size
 1.06m (W) x 15.6m (L)

Wall Coverage/roll 177.75 Sqft

Backing Paper-Backing

Characteristics Washab

Washable, Good Light Fastness, Manti-Bacterial, Anti-Fungal, Anti-Virus

Made in Korea















Made in Korea

**Roll Size** 1.06m (W) x 15.6m (L)

Wall Coverage/roll 177.75 Sqft

**Backing** Paper-Backing

**Characteristics** Washable, Good Light Fastness, Anti-Bacterial,Anti-Fungal, Anti-Virus

Made in Korea





Antiviral











Made in Korea

**Roll Size** 1.06m (W) x 15.6m (L)

Wall Coverage/roll 177.75 Sqft
Backing Paper-Backing

**Characteristics** Washable, Good Light Fastness,

Anti-Bacterial, Anti-Fungal, Anti-Virus

KOREA Made in Korea















Made inKoreaRoll Size1.06m (W) x 15.6m (L)Wall Coverage/roll177.75 SqftBackingDapor Backing

Backing Paper-Backing
Characteristics Washable, Good

**cteristics** Washable, Good Light Fastness, Anti-Bacterial,Anti-Fungal, Anti-Virus

KOREA Made in Korea















Made in Korea **Roll Size** 1.06m (W) x 15.6m (L) Wall Coverage/roll 177.75 Sqft Backing

Paper-Backing Characteristics

Washable, Good Light Fastness, Anti-Bacterial,Anti-Fungal, Anti-Virus

Made in Korea













SQUARE 10231-2

Made in Korea

**Roll Size** 1.06m (W) x 15.6m (L)

W