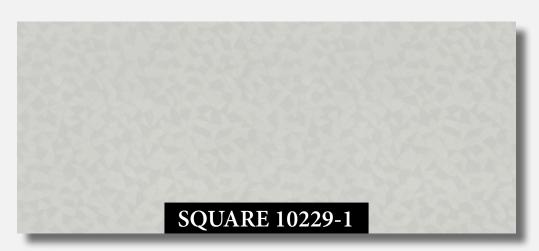

Backing Paper-Backing

**Characteristics** Washable, Good Light Fastness, Anti-Bacterial,Anti-Fungal, Anti-Virus

KOREA Made in Korea

Antiviral

SQUARE 10223-1

MATCHING DESIGNS

SQUARE 10224-1

**SQUARE 10227-1** 

Anti-Bacterial, Anti-Fungal, Anti-Virus

Antiviral

SQUARE 10223-1

SQUARE 10231-1

SQUARE 10236-1

Made in Korea

**Roll Size** 1.06m (W) x 15.6m (L)

Wall Coverage/roll 177.75 Sqft
Backing Paper-Backing

Wall Coverage/roll 177.75 Sqft

**Backing** Paper-Backing

Washable, Good Light Fastness, Characteristics

Made in Korea Anti-Bacterial, Anti-Fungal, Anti-Virus

SQUARE 10223-3

SQUARE 10223-1

SQUARE 10236-1

Made in Korea

# SQUARE 10223-1

Made in Korea

**Roll Size** 1.06m (W) x 15.6m (L)

Wall Coverage/roll 177.75 Sqft
Backing Paper-Backing

**Characteristics** Washable, Good Light Fastness,

Anti-Bacterial, Anti-Fungal, Anti-Virus