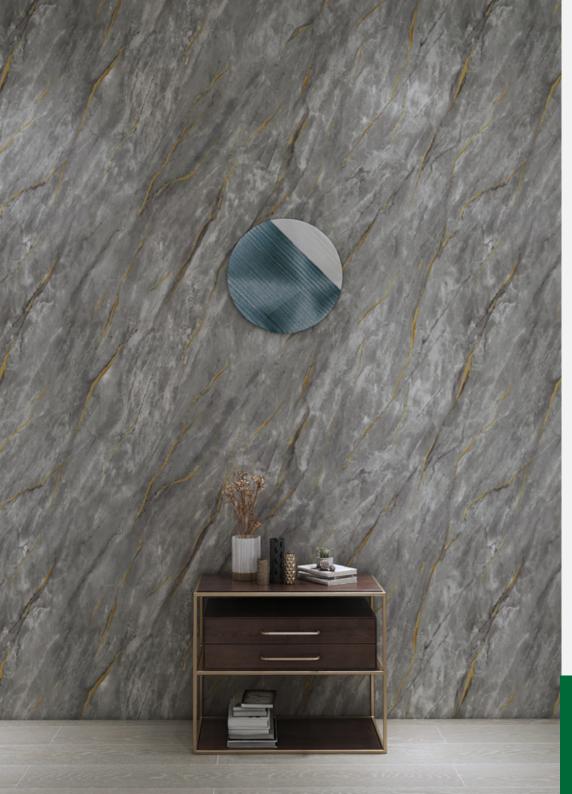

ade in Korea















Made in Korea

**Roll Size** 1.06m (W) x 15.6m (L)

Wall Coverage/roll 177.75 Sqft

Backing Paper-Backing

**Characteristics** Washable, Good Light Fastness,

Anti-Bacterial, Anti-Fungal, Anti-Virus

KOREA Made in Korea





Antiviral

Antibacterial 49











Made in Korea

**Roll Size** 1.06m (W) x 15.6m (L)

Wall Coverage/roll 177.75 Sqft
Backing Paper-Backing

**Characteristics** Washable, Good Light Fastness,

Anti-Bacterial, Anti-Fungal, Anti-Virus

KOREA Made in Korea





rea Antiviral

Antibacterial

Alltivilai











Made in Korea

**Roll Size** 1.06m (W) x 15.6m (L)

Wall Coverage/roll 177.75 Sqft **Backing** Paper-Backing

Washable, Good Light Fastness, Characteristics

Made in Korea Anti-Bacterial, Anti-Fungal, Anti-Virus





Antibacterial







SQUARE 10236-3



Made in Korea

**Roll Size** 1.06m (W) x 15.6m (L)

Wall Coverage/roll 177.75 Sqft
Backing Paper-Backing

Characteristics Washable, Good Light Fastness,

KOREA Made in Korea





Anti-Bacterial,Anti-Fungal, Anti-Virus

Antiviral







# SQUARE 10223-1

Made in Korea

**Roll Size** 1.06m (W) x 15.6m (L)

Wall Coverage/roll 177.75 Sqft
Backing Paper-Backing

**Characteristics** Washable, Good Light Fastness,

Anti-Bacterial, Anti-Fungal, Anti-Virus

KOREA Made in Korea





a Aı

Antibacterial 53









Made in Korea

**Roll Size** 1.06m (W) x 15.6m (L)

Wall Coverage/roll 177.75 Sqft Backing

Paper-Backing Characteristics

Washable, Good Light Fastness, Anti-Bacterial, Anti-Fungal, Anti-Virus

Made in Korea





Antiviral











Made in Korea

**Roll Size** 1.