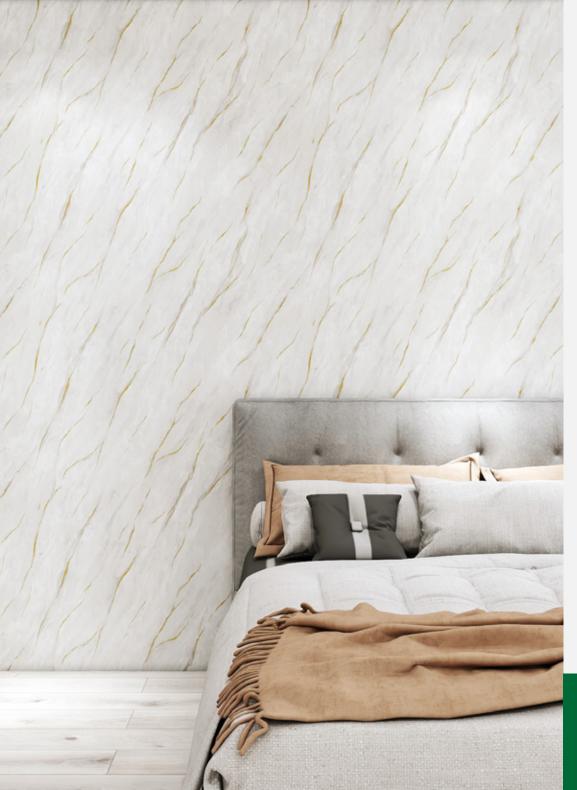

#### 

Made in Korea **Roll Size** 1.06m (W) x 15.6m (L) Wall Coverage/roll 177.75 Sqft

Backing Paper-Backing

Washable, Good Light Fastness, Characteristics

Anti-Bacterial, Anti-Fungal, Anti-Virus

Made in Korea

Antiviral

Made in Korea

**Roll Size** 1.06m (W) x 15.6m (L)

Wall Coverage/roll 177.75 Sqft Backing Paper-Backing

Washable, Good Light Fastness, Characteristics

Made in Korea Anti-Bacterial, Anti-Fungal, Anti-Virus

Antiviral

Made in Korea

**Roll Size** 1.06m (W) x 15.6m (L)

Wall Coverage/roll 177.75 Sqft

Backing Paper-Backing

Anti-Bacterial, Anti-Fungal, Anti-Virus

Washable, Good Light Fastness,

Antibacterial

Made in Korea

**Roll Size** 1.06m (W) x 15.6m (L)

Wall Coverage/roll 177.75 Sqft

Backing Paper-Backing
Characteristics Washable, Good Light Fastness,

Anti-Bacterial,Anti-Fungal, Anti-Virus

Antiviral

Made in Korea
Roll Size 1.06m (W) x 15.6m (L)

Wall Coverage/roll 177.75 Sqft

Backing Paper-Backing

**Characteristics** Washable, Good Light Fastness,

KOREA Made in Korea

Anti-Bacterial,Anti-Fungal, Anti-Virus

Antiviral

Made inKoreaRoll Size1.06m (W) x 15.6m (L)Wall Coverage/roll177.75 Sqft

Backing Paper-Backing

**Characteristics** Washable, Good Light Fastness, Anti-Bacterial,Anti-Fungal, Anti-Virus

KOREA Made in Korea

Antiviral

SQUARE 10223-1

MATCHING DESIGNS

SQUARE 10224-1

**SQUARE 10227-1** 