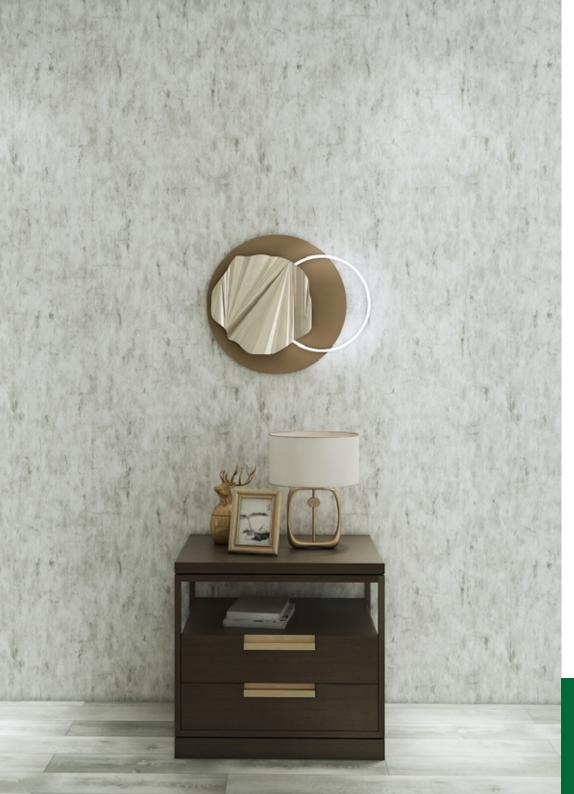

d Light Fastness, Characteristics

Made in Korea Anti-Bacterial, Anti-Fungal, Anti-Virus











SQUARE 10236-2



SQUARE 10236-1

Made in Korea

Roll Size 1.06m (W) x 15.6m (L)

Wall Coverage/roll 177.75 Sqft

Backing Paper-Backing

**Characteristics** Washable, Good Light Fastness, Anti-Bacterial,Anti-Fungal, Anti-Virus

KOREA KOREA Made in Korea





Antiviral











Made inKoreaRoll Size1.06m (W) x 15.6m (L)Wall Coverage/roll177.75 SqftBackingPaper-Backing

Characteristics Washable, Good Light Fastness,
Anti-Bacterial,Anti-Fungal, Anti-Virus

KOREA Made in Korea









SQUARE 10236-4



SQUARE 10231-3

Korea

**Roll Size** 1.06m (W) x 15.6m (L)

Wall Coverage/roll 177.75 Sqft

Backing Paper-Backing Washable, Good Light Fastness,

Anti-Bacterial, Anti-Fungal, Anti-Virus

















Made in Korea

**Roll Size** 1.06m (W) x 15.6m (L)

Wall Coverage/roll 177.75 Sqft
Backing Paper-Back

**Backing** Paper-Backing **Characteristics** Washable, Good Light Fastness,

Anti-Bacterial, Anti-Fungal, Anti-Virus

Made in Korea





Antiviral









Made in Korea

**Roll Size** 1.06m (W) x 15.6m (L)

Wall Coverage/roll 177.75 Sqft

**Backing** Paper-Backing

**Characteristics** Washable, Good Light Fastness,
Anti-Bacterial,Anti-Fungal, Anti-Virus

KOREA KOREA Made in Korea













Made in Korea **Roll Size** 1.06m (W) x 15.6m (L) Wall Coverage/roll 177.75 Sqft

Backing Paper-Backing

Washable, Good Light Fastness, Characteristics

Made in Korea Anti-Bacterial, Anti-Fungal, Anti-Virus





Antiviral











Made in Korea

**Roll Size** 1.06m (W) x 15.6m (L)

Wall