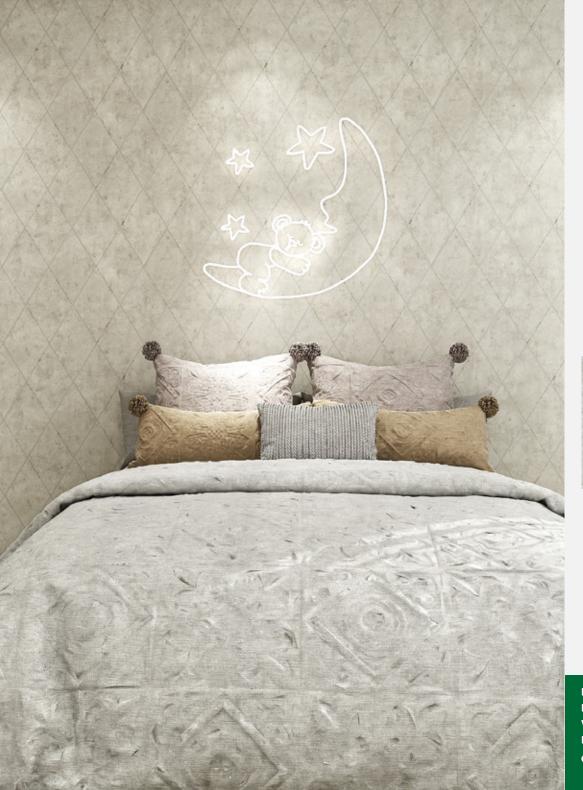

-Bacterial, Anti-Fungal, Anti-Virus

Made in Korea















Made in Korea

**Roll Size** 1.06m (W) x 15.6m (L)

Wall Coverage/roll 177.75 Sqft

**Backing** Paper-Backing

**Characteristics** Washable, Good Light Fastness, Anti-Bacterial,Anti-Fungal, Anti-Virus

Made in Korea





Antiviral











Made in Korea

**Roll Size** 1.06m (W) x 15.6m (L)

Wall Coverage/roll 177.75 Sqft
Backing Paper-Backing

**Characteristics** Washable, Good Light Fastness,

Anti-Bacterial, Anti-Fungal, Anti-Virus

KOREA Made in Korea















Made inKoreaRoll Size1.06m (W) x 15.6m (L)Wall Coverage/roll177.75 SqftBackingDapor Backing

Backing Paper-Backing
Characteristics Washable, Good

**cteristics** Washable, Good Light Fastness, Anti-Bacterial,Anti-Fungal, Anti-Virus

KOREA Made in Korea















Made in Korea **Roll Size** 1.06m (W) x 15.6m (L) Wall Coverage/roll 177.75 Sqft Backing

Paper-Backing Characteristics

Washable, Good Light Fastness, Anti-Bacterial,Anti-Fungal, Anti-Virus

Made in Korea













SQUARE 10231-2

Made in Korea

**Roll Size** 1.06m (W) x 15.6m (L)

Wall Coverage/roll 177.75 Sqft

Backing Paper-Backing

Characteristics Washable, Good Light Fastness,

Anti-Bacterial, Anti-Fungal, Anti-Virus

Made in Korea





Antiviral











Made in Korea

**Roll Size** 1.06m (W) x 15.6m (L)

Wall Coverage/roll 177.75 Sqft

Backing Paper-Backing

**Characteristics** Washable, Good Light Fastness,

Anti-Bacterial, Anti-Fungal, Anti-Virus







Antiviral

ecterial 83











Made in Korea

Roll Size 1.06m (W) x

Wall Coverage/roll 177.75 Sqft

Backing P