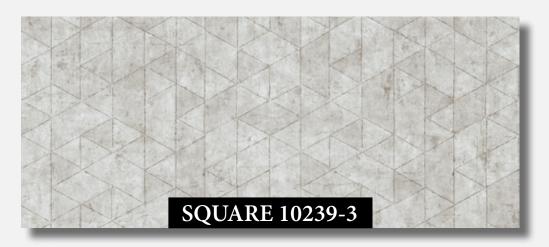

# SQUARE 10223-1

Made in Korea

**Roll Size** 1.06m (W) x 15.6m (L)

Wall Coverage/roll 177.75 Sqft
Backing Paper-Backing

**Characteristics** Washable, Good Light Fastness,

Anti-Bacterial, Anti-Fungal, Anti-Virus