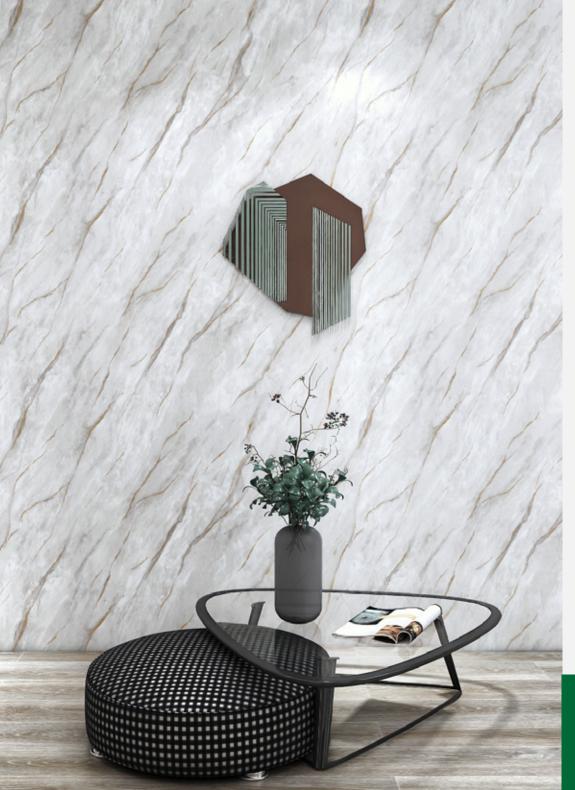

# SQUARE 10223-1

Made in Korea

**Roll Size** 1.06m (W) x 15.6m (L)

Wall Coverage/roll 177.75 Sqft
Backing Paper-Backing

**Characteristics** Washable, Good Light Fastness,

Anti-Bacterial, Anti-Fungal, Anti-Virus