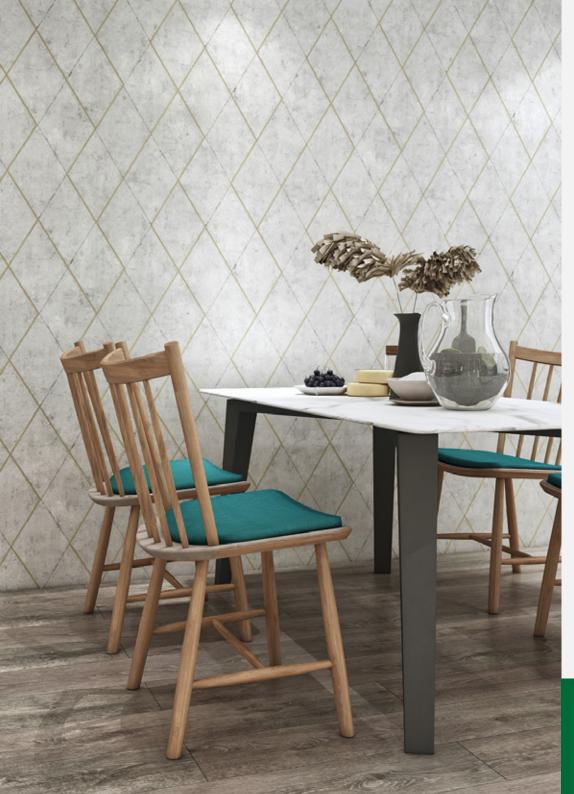

ght Fastness, Characteristics

Anti-Bacterial, Anti-Fungal, Anti-Virus

Made in Korea















 Made in
 Korea

 Roll Size
 1.06m (W) x 15.6m (L)

Wall Coverage/roll 177.75 Sqft

Backing Paper-Backing

Characteristics Washab

Washable, Good Light Fastness, Manti-Bacterial, Anti-Fungal, Anti-Virus

Made in Korea















Made in Korea

**Roll Size** 1.06m (W) x 15.6m (L)

Wall Coverage/roll 177.75 Sqft

**Backing** Paper-Backing

**Characteristics** Washable, Good Light Fastness, Anti-Bacterial,Anti-Fungal, Anti-Virus

Made in Korea





Antiviral











Made in Korea

**Roll Size** 1.06m (W) x 15.6m (L)

Wall Coverage/roll 177.75 Sqft
Backing Paper-Backing

**Characteristics** Washable, Good Light Fastness,

Anti-Bacterial, Anti-Fungal, Anti-Virus

KOREA Made in Korea















Made inKoreaRoll Size1.06m (W) x 15.6m (L)Wall Coverage/roll177.75 SqftBackingDapor Backing

Backing Paper-Backing
Characteristics Washable, Good

**cteristics** Washable, Good Light Fastness, Anti-Bacterial,Anti-Fungal, Anti-Virus

KOREA Made in Korea















Made in Korea **Roll Size** 1.06m (W) x 15.6m (L) Wall Coverage/roll 177.75 Sqft Backing

Paper-Backing Characteristics

Washable, Good Light Fastness, Anti-Bacterial,Anti-Fungal, Anti-Virus

Made in Korea













SQUARE 10231-2

Made in Korea

**Roll Size** 1.06m (W) x 15.6m (L)

Wall Coverage/roll 177.75 Sqft

Backing Paper-Backing

Characteristics Washable, Good Light Fastness,

Anti-Bacterial, Anti-Fungal, Anti-Virus

Made in Korea





Antiviral











Made in Korea

**Roll Size** 1.06m (W) x 15.6m (L)