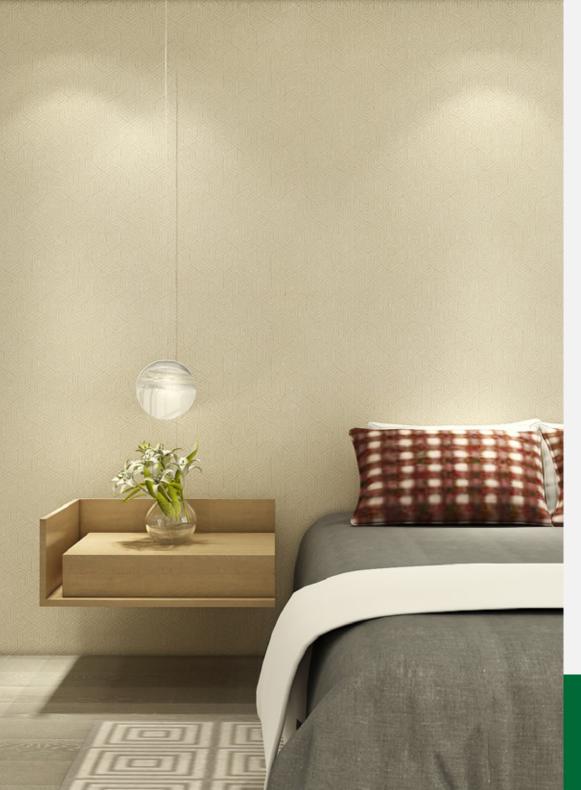

#### 

Made in Korea **Roll Size** 1.06m (W) x 15.6m (L) Wall Coverage/roll 177.75 Sqft

Backing Paper-Backing

Washable, Good Light Fastness, Characteristics

Anti-Bacterial, Anti-Fungal, Anti-Virus

Made in Korea

Antiviral

Made in Korea

**Roll Size** 1.06m (W) x 15.6m (L)

Wall Coverage/roll 177.75 Sqft Backing Paper-Backing

Washable, Good Light Fastness, Characteristics

Made in Korea Anti-Bacterial, Anti-Fungal, Anti-Virus

Antiviral

Made in Korea

**Roll Size** 1.06m (W) x 15.6m (L)

Wall Coverage/roll 177.75 Sqft

Backing Paper-Backing

Anti-Bacterial, Anti-Fungal, Anti-Virus

Washable, Good Light Fastness,

Antibacterial

Made in Korea

**Roll Size** 1.06m (W) x 15.6m (L)

Wall Coverage/roll 177.75 Sqft

Backing Paper-Backing
Characteristics Washable, Good Light Fastness,

Anti-Bacterial,Anti-Fungal, Anti-Virus

Antiviral

Made in Korea
Roll Size 1.06m (W) x 15.6m (L)

Wall Coverage/roll 177.75 Sqft

Backing Paper-Backing

**Characteristics** Washable, Good Light Fastness,

KOREA Made in Korea

Anti-Bacterial,Anti-Fungal, Anti-Virus

Antiviral

Made inKoreaRoll Size1.06m (W) x 15.6m (L)Wall Coverage/roll177.75 Sqft