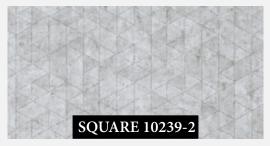

ble, Good Light Fastness,

Anti-Bacterial, Anti-Fungal, Anti-Virus





Made in Korea

Antiviral











Made in **Roll Size** 

Wall Coverage/roll 177.75 Sqft Backing Characteristics

Korea 1.06m (W) x 15.6m (L) Paper-Backing Washable, Good Light Fastness, Anti-Bacterial, Anti-Fungal, Anti-Virus







Antiviral









Made inKoreaRoll Size1.06m (W) :Wall Coverage/roll177.75 SqftBackingPaper-BacCharacteristicsWashable,

Korea
1.06m (W) x 15.6m (L)
177.75 Sqft
Paper-Backing
Washable, Good Light Fastness,
Anti-Bacterial,Anti-Fungal, Anti-Virus







Antiviral









Made in Korea

**Roll Size** 1.06m (W) x 15.6m (L)

Wall Coverage/roll 177.75 Sqft

Backing Paper-Backing

Washable, Good Light Fastness, Characteristics Anti-Bacterial, Anti-Fungal, Anti-Virus

Made in Korea















Made in Korea

**Roll Size** 1.06m (W) x 15.6m (L)

Wall Coverage/roll 177.75 Sqft
Backing Paper-Backing

**Characteristics** Washable, Good Light Fastness,

Anti-Bacterial, Anti-Fungal, Anti-Virus

Made in Korea





Antibacterial 61

ıvıral Antı











Made in Korea

**Roll Size** 1.06m (W) x 15.6m (L)

Wall Coverage/roll 177.75 Sqft

**Backing** Paper-Backing

**Characteristics** Washable, Good Light Fastness, Anti-Bacterial,Anti-Fungal, Anti-Virus

KOREA

Made in Korea





Antibacterial











Made in Korea

**Roll Size** 1.06m (W) x 15.6m (L)

Wall Coverage/roll 177.75 Sqft

Backing Paper-Backing

**Characteristics** Washable, Good Light Fastness,

Anti-Bacterial,Anti-Fungal, Anti-Virus







Antiviral











Made in Korea

**Roll Size** 1.06m (W) x 15.6m (L)

Wall C