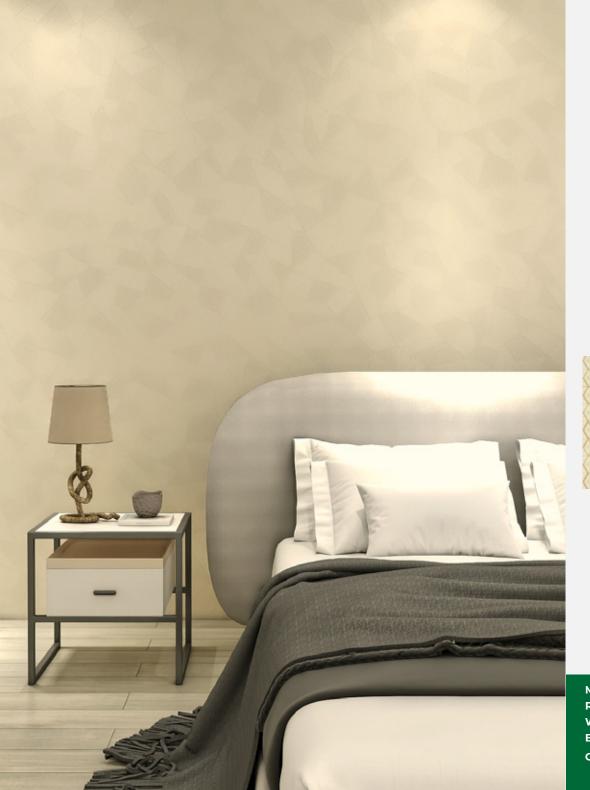

#### 

Made in Korea **Roll Size** 1.06m (W) x 15.6m (L) Wall Coverage/roll 177.75 Sqft

Backing Paper-Backing

Washable, Good Light Fastness, Characteristics

Anti-Bacterial, Anti-Fungal, Anti-Virus

Made in Korea

Antiviral

Made in Korea

**Roll Size** 1.06m (W) x 15.6m (L)

Wall Coverage/roll 177.75 Sqft Backing Paper-Backing

Washable, Good Light Fastness, Characteristics

Made in Korea Anti-Bacterial, Anti-Fungal, Anti-Virus