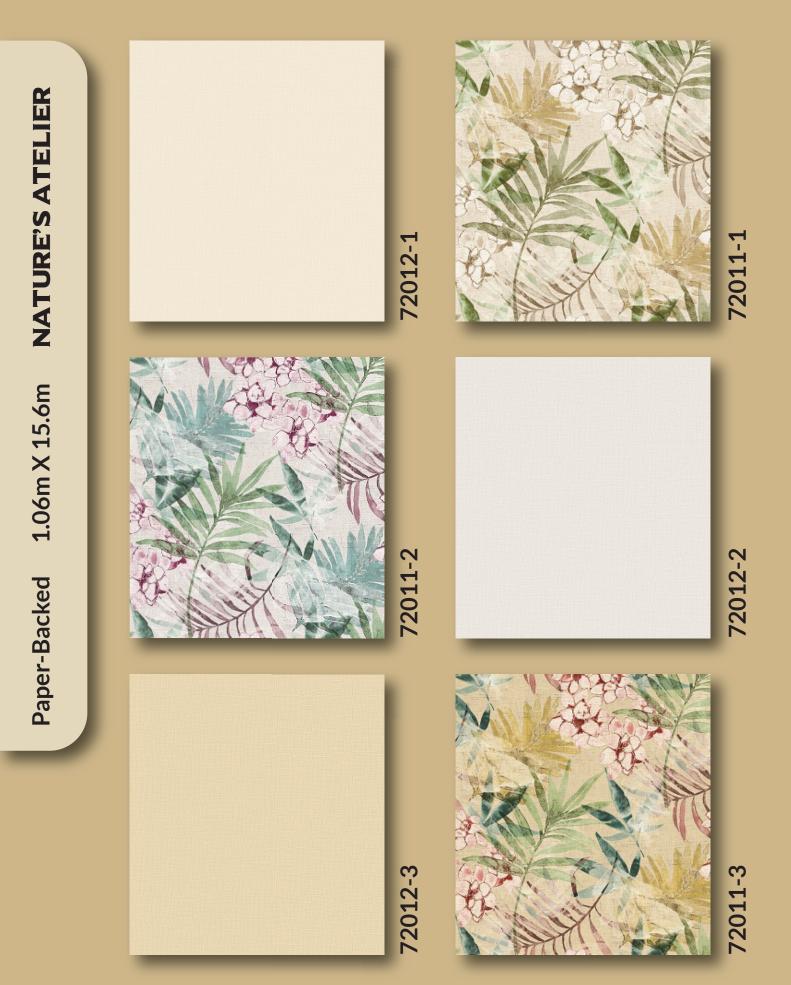

#### NATURE'S ATELIER

LEAVES ON THE BRANCHES FLUTTERING IN THE WIND AND THE FESTIVAL OF FLOWERS FILLED WITH SPRING SCENT. THE TEXTURE OF TREES AND SOIL THAT FEEL ROUGH AND CRUDE WITH NATURE-LIKE VITALITY.

Leaves on the branches fluttering in the wind and the festival of flowers filled with spring scent. The texture of trees and soil that feel rough and crude with nature-like vitality.

Leaves on the branches fluttering in the wind and the festival of flowers filled with spring scent. The texture of trees and soil that feel rough and crude with nature-like vitality.