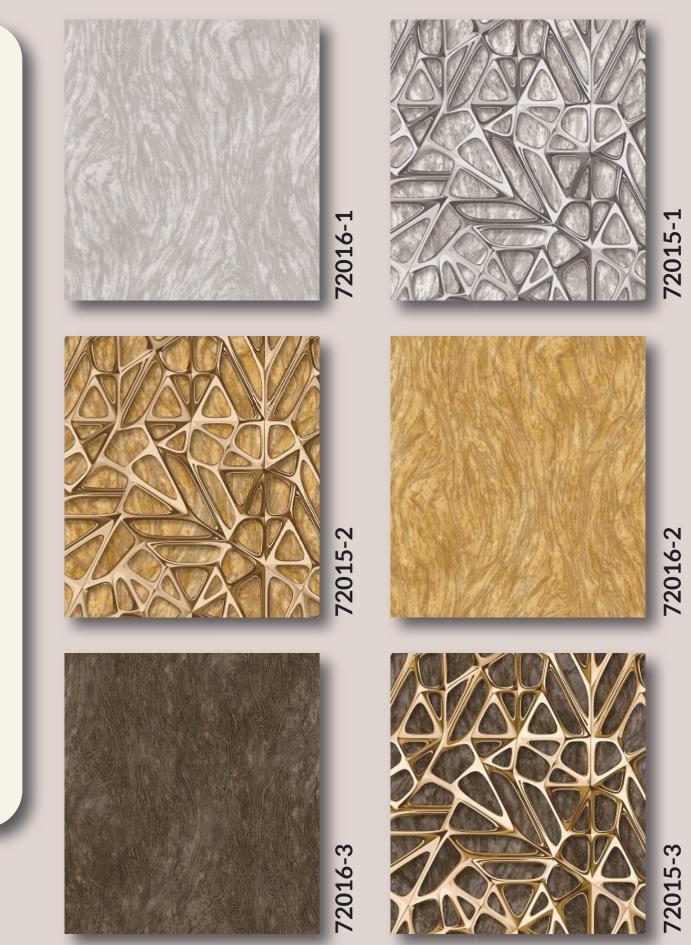

#### NATURE'S ATELIER

LEAVES ON THE BRANCHES FLUTTERING IN THE WIND AND THE FESTIVAL OF FLOWERS FILLED WITH SPRING SCENT. THE TEXTURE OF TREES AND SOIL THAT FEEL ROUGH AND CRUDE WITH NATURE-LIKE VITALITY.

Leaves on the branches fluttering in the wind and the festival of flowers filled with spring scent. The texture of trees and soil that feel rough and crude with nature-like vitality.

Leaves on the branches fluttering in the wind and the festival of flowers filled with spring scent. The texture of trees and soil that feel rough and crude with nature-like vitality.