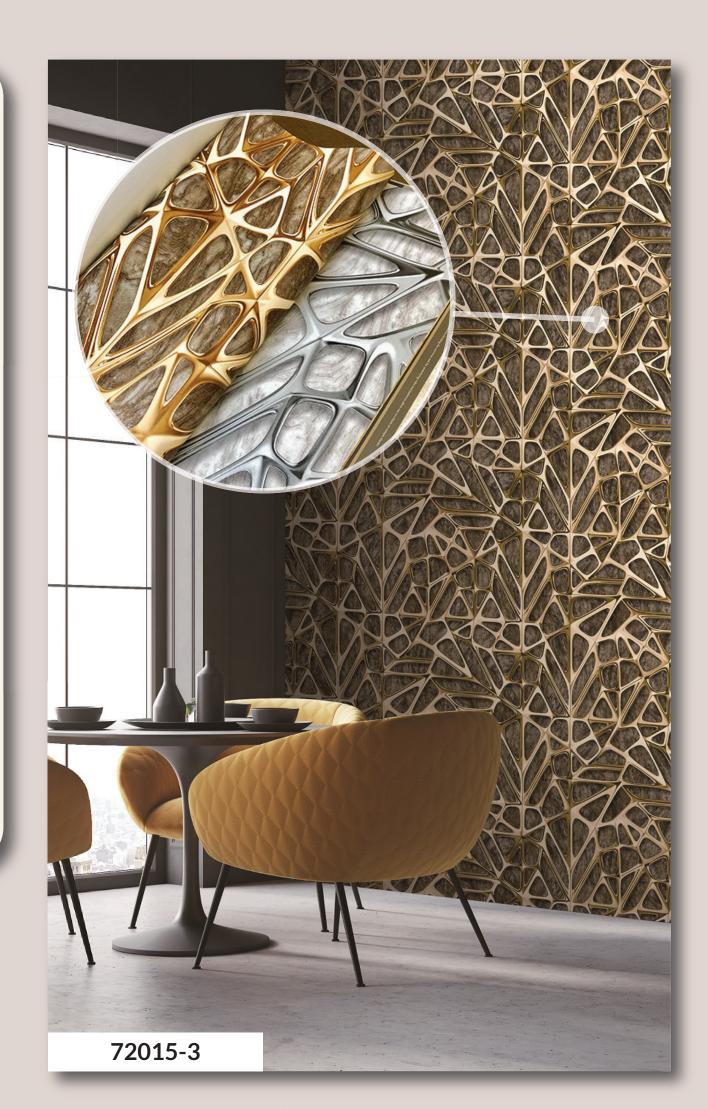

#### NATURE'S ATELIER

LEAVES ON THE BRANCHES FLUTTERING IN THE WIND AND THE FESTIVAL OF FLOWERS FILLED WITH SPRING SCENT. THE TEXTURE OF TREES AND SOIL THAT FEEL ROUGH AND CRUDE WITH NATURE-LIKE VITALITY.

Leaves on the branches fluttering in the wind and the festival of flowers filled with spring scent. The texture of trees and soil that feel rough and crude with nature-like vitality.

Leaves on the branches fluttering in the wind and the festival of flowers filled with spring scent. The texture of trees and soil that feel rough and crude with nature-like vitality.