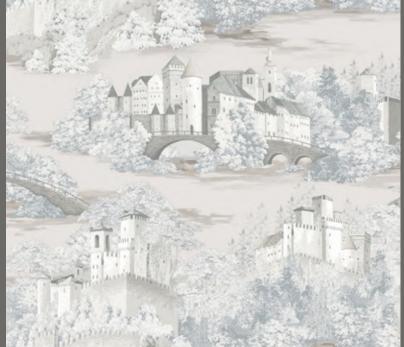

Design story

Wave collection stands for attractive designs to bring more charm to your home. This collection offers something unique with modern geometric patterns. Let your imagination run wild and create your very own unique wall design.

## WAVE

**Extra-Washable** 

Paste the paper

Half Drop Match