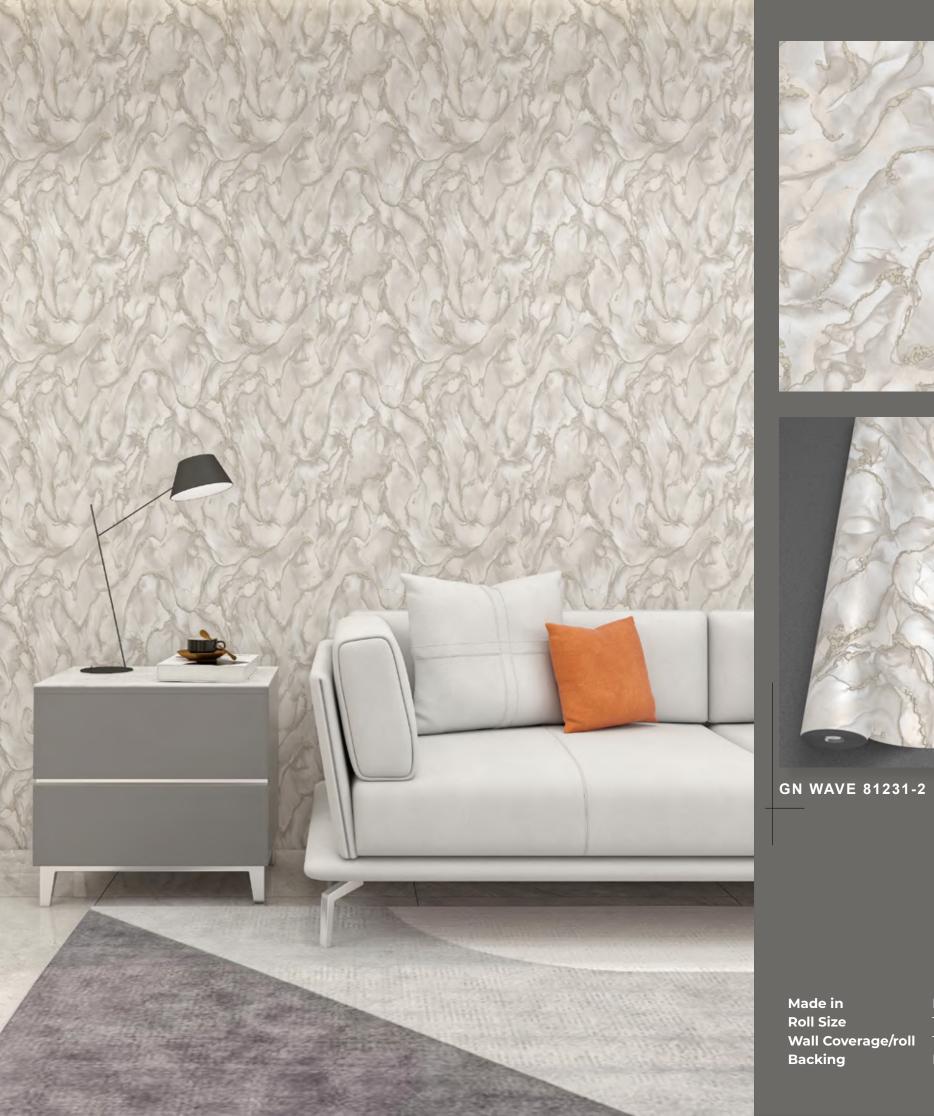

#### **Head office Address:**

123, Seochojungang-ro 8-gil, Seocho-gu, Seoul, Korea. (06642)

Designed by **SINDANSU** www.sindansu.co.kr

GN WAVE 81225-1

GN WAVE 81225-3

Made inKoreaRoll Size1.06m (W) x 15.5m (L)Wall Coverage/roll177.75 SQFTBackingPaper Backing