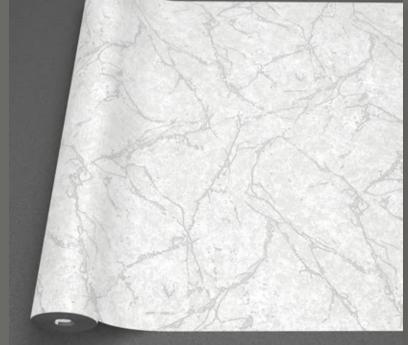

Design story

Wave collection stands for attractive designs to bring more charm to your home. This collection offers something unique with modern geometric patterns. Let your imagination run wild and create your very own unique wall design.

## WAVE

**Extra-Washable** 

Paste the paper

Half Drop Match