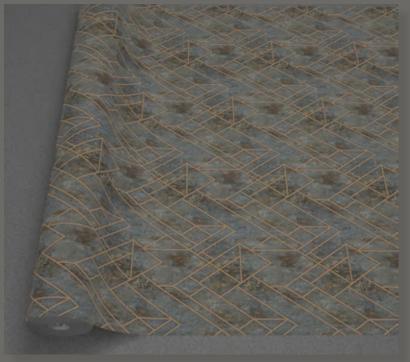

Made in Korea 1.06m (W) x 15.5m (L) Roll Size Wall Coverage/roll 177.75 SQFT Paper Backing Backing

GN WAVE 81237-5

Made in Roll Size **Wall Coverage/roll** 177.75 SQFT Backing

Korea 1.06m (W) x 15.5m (L) Paper Backing