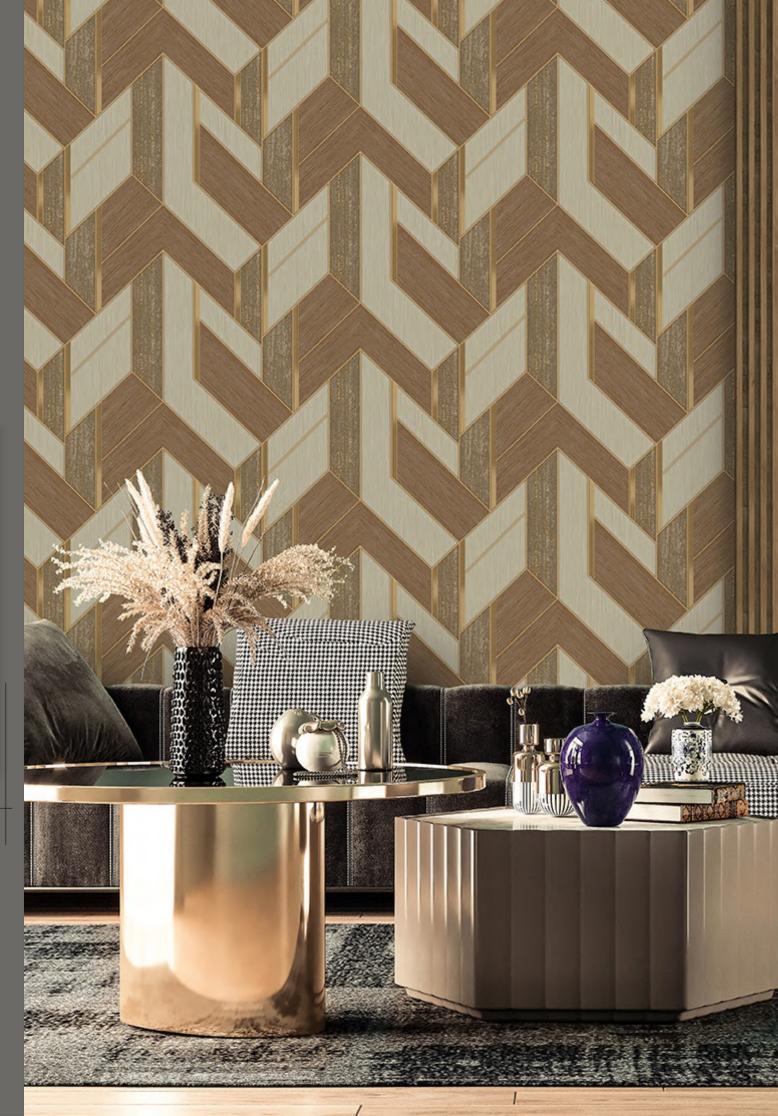

Made in Korea 1.06m (W) x 15.5m (L) Roll Size Wall Coverage/roll 177.75 SQFT Paper Backing Backing

GN WAVE 81237-5

Made in Roll Size **Wall Coverage/roll** 177.75 SQFT Backing

Korea 1.06m (W) x 15.5m (L) Paper Backing