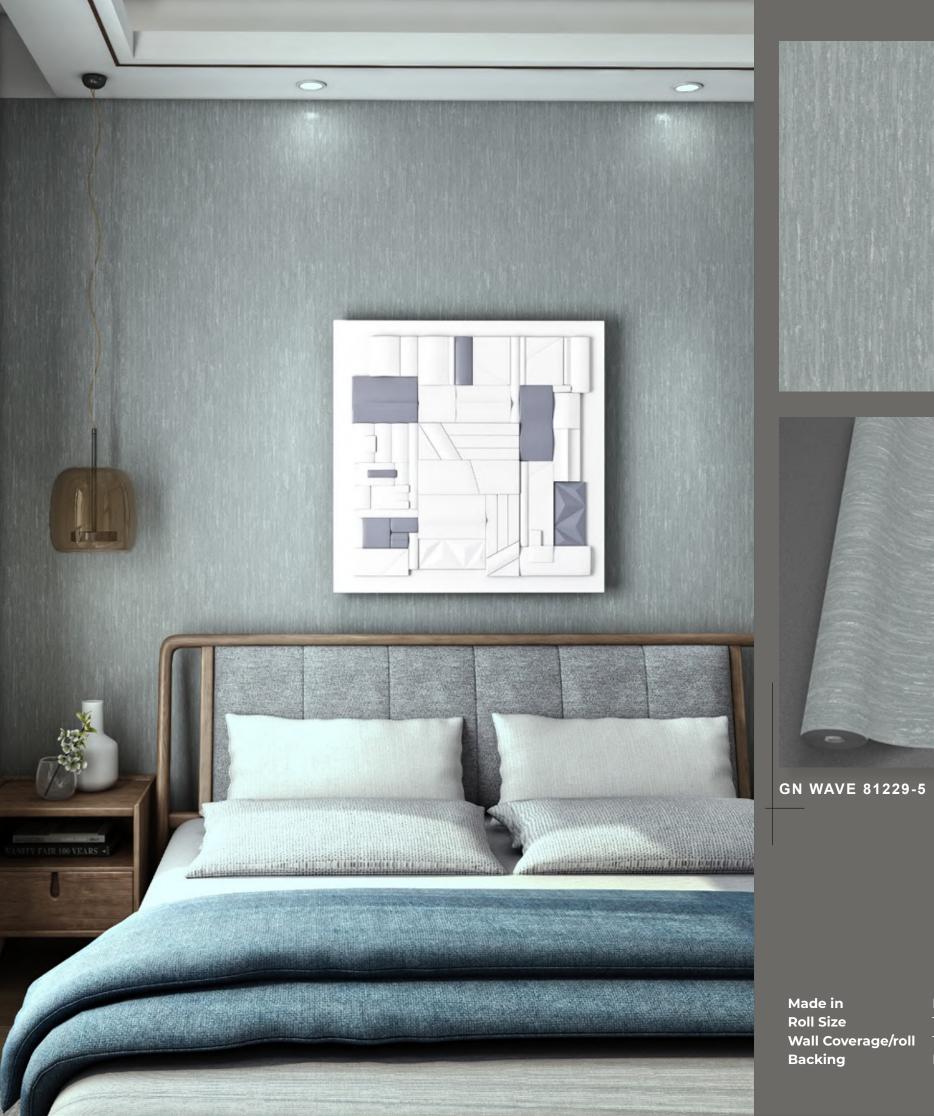

#### **Head office Address:**

123, Seochojungang-ro 8-gil, Seocho-gu, Seoul, Korea. (06642)

Designed by **SINDANSU** www.sindansu.co.kr

GN WAVE 81225-1

GN WAVE 81225-3

Made inKoreaRoll Size1.06m (W) x 15.5m (L)Wall Coverage/roll177.75 SQFTBackingPaper Backing