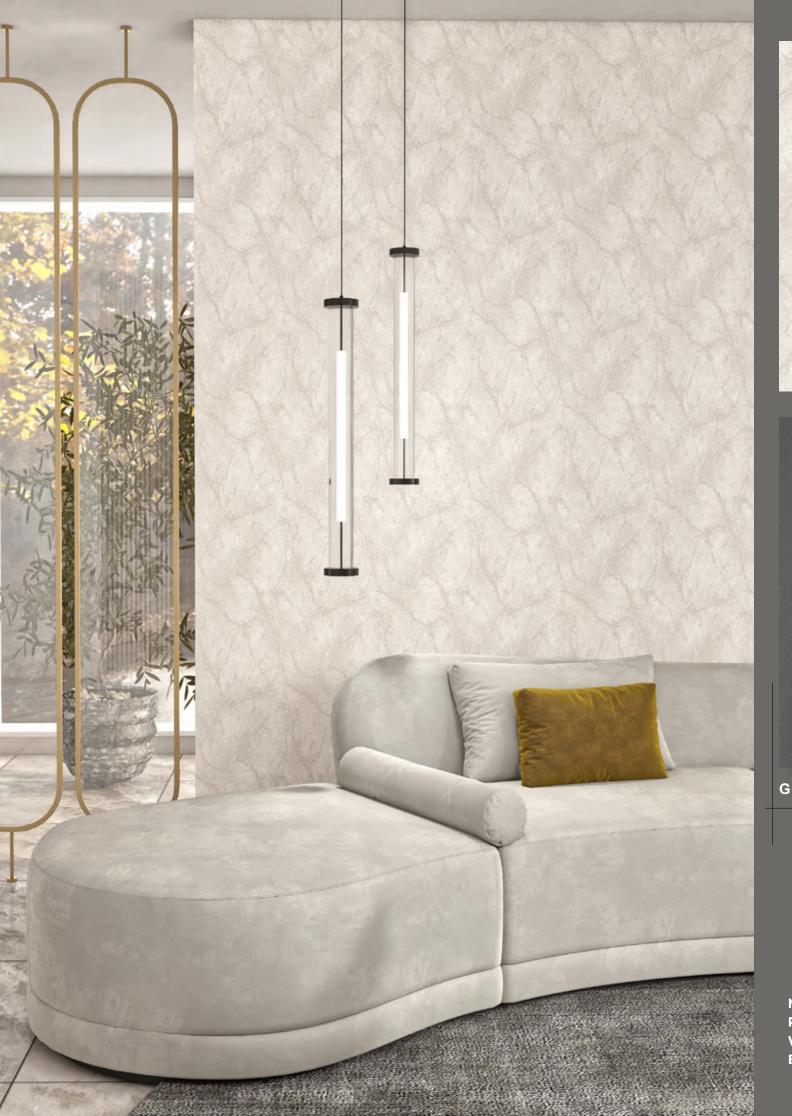

Design story

Wave collection stands for attractive designs to bring more charm to your home. This collection offers something unique with modern geometric patterns. Let your imagination run wild and create your very own unique wall design.

## WAVE

**Extra-Washable** 

Paste the paper

Half Drop Match