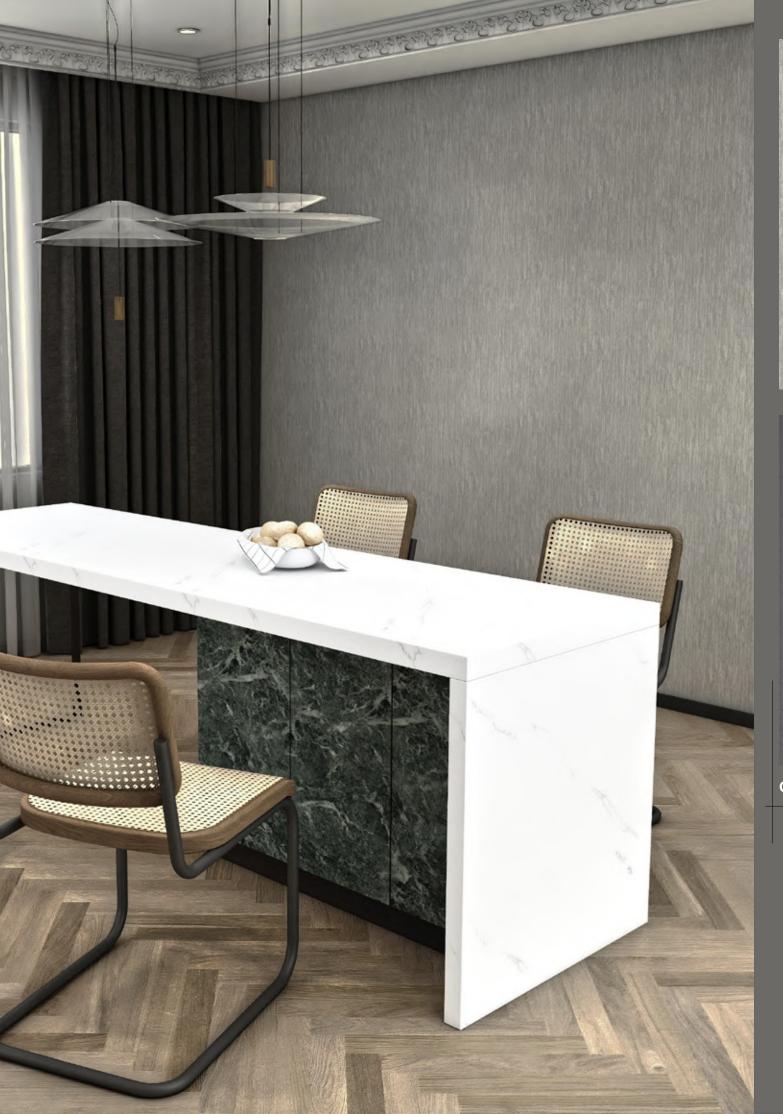

Design story

Wave collection stands for attractive designs to bring more charm to your home. This collection offers something unique with modern geometric patterns. Let your imagination run wild and create your very own unique wall design.

## WAVE

**Extra-Washable** 

Paste the paper

Half Drop Match