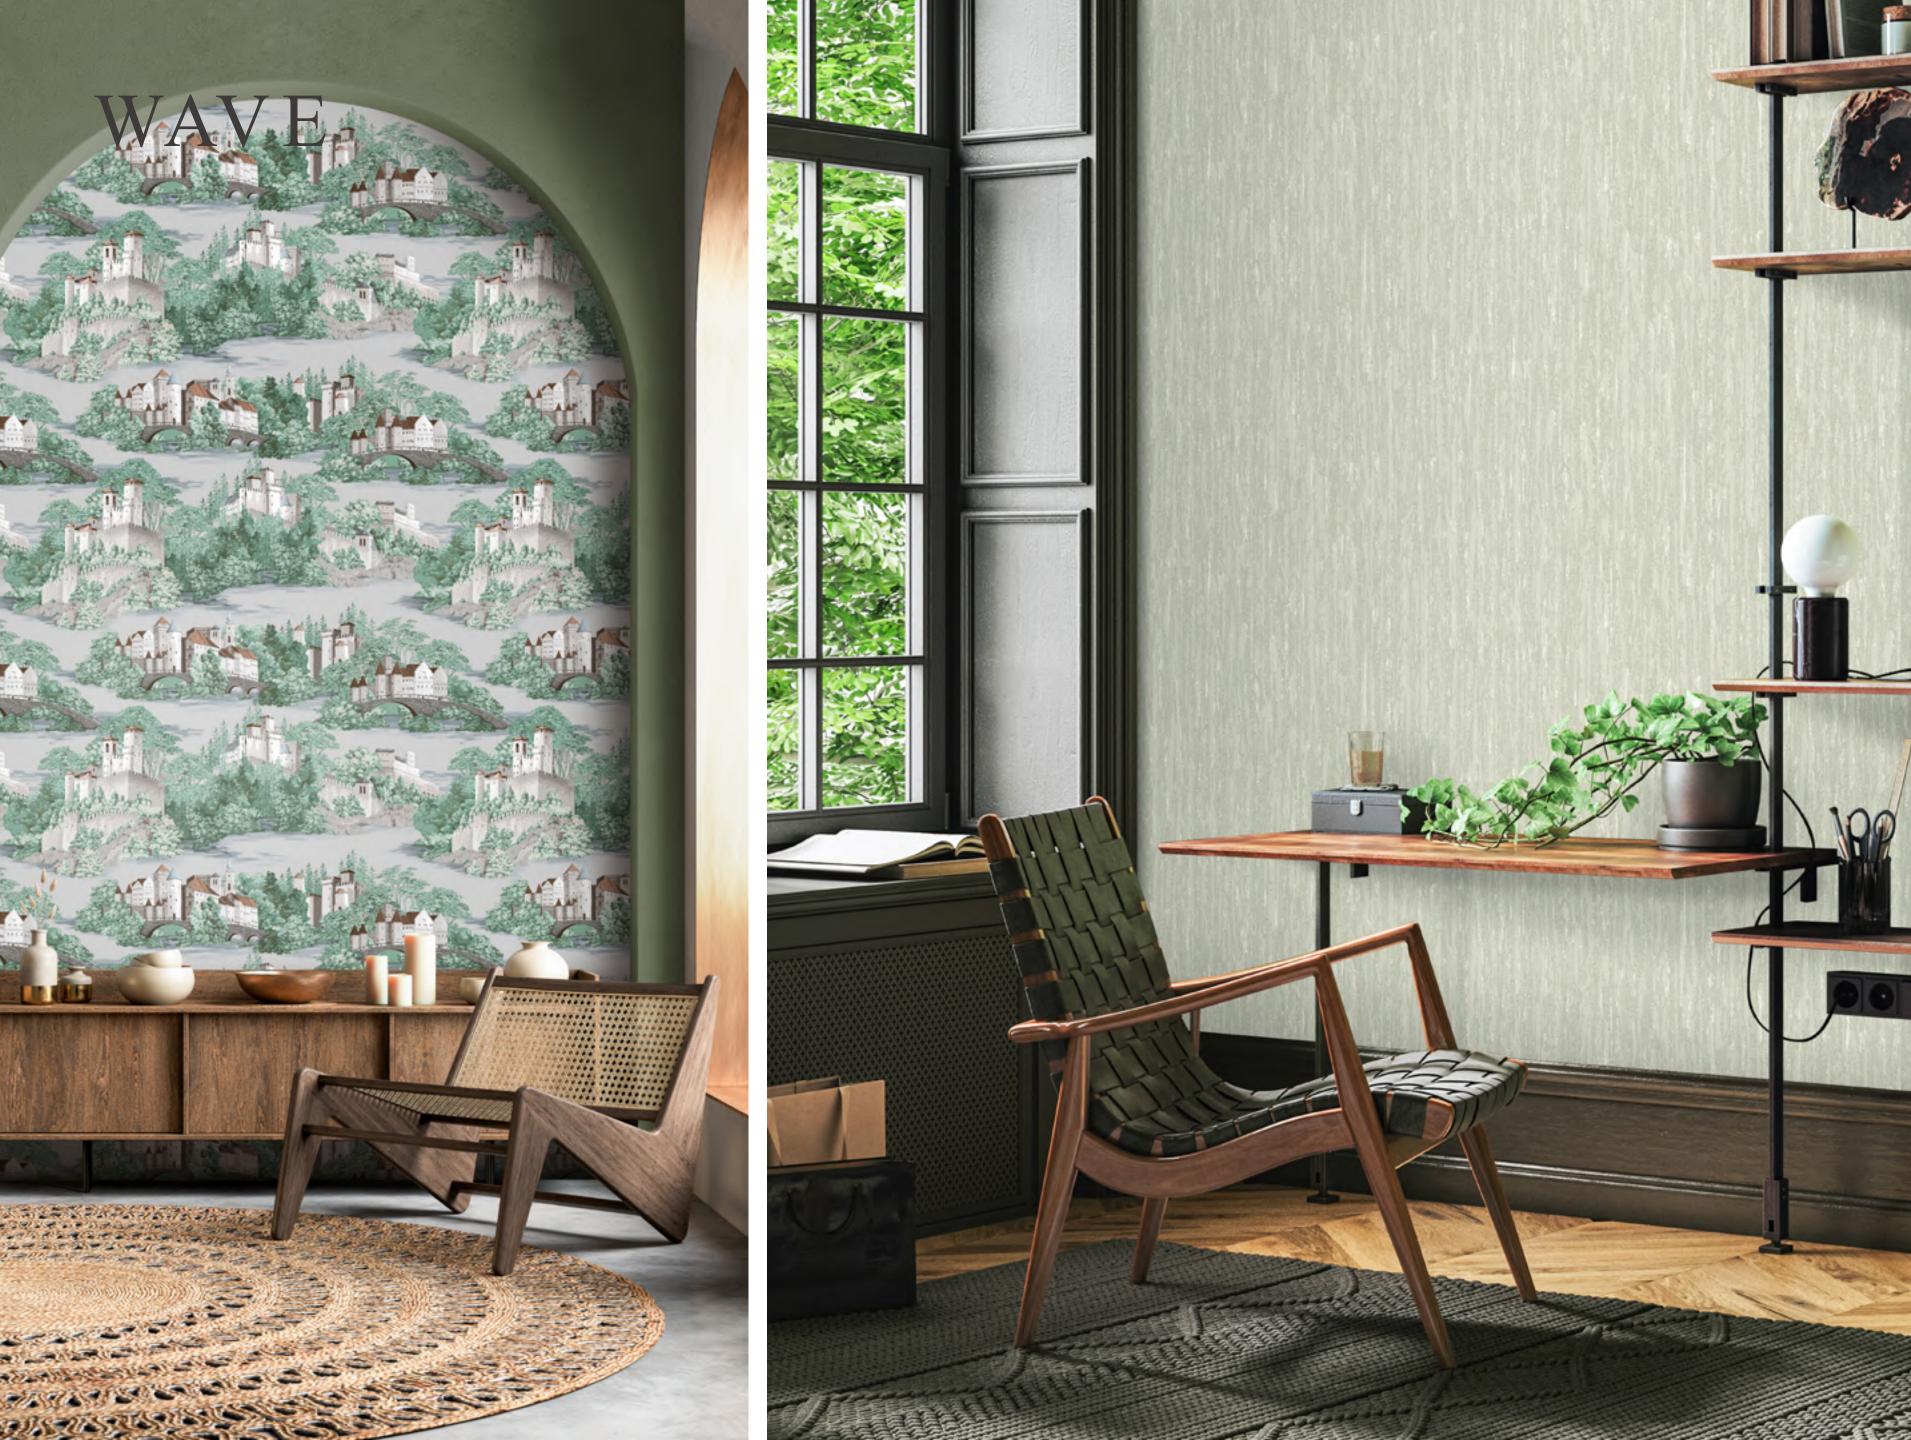

Design story

Wave collection stands for attractive designs to bring more charm to your home. This collection offers something unique with modern geometric patterns. Let your imagination run wild and create your very own unique wall design.

## WAVE

**Extra-Washable** 

Paste the paper

Half Drop Match