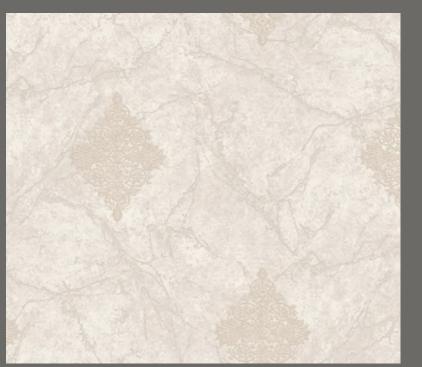

Design story

Wave collection stands for attractive designs to bring more charm to your home. This collection offers something unique with modern geometric patterns. Let your imagination run wild and create your very own unique wall design.

## WAVE

**Extra-Washable** 

Paste the paper

Half Drop Match