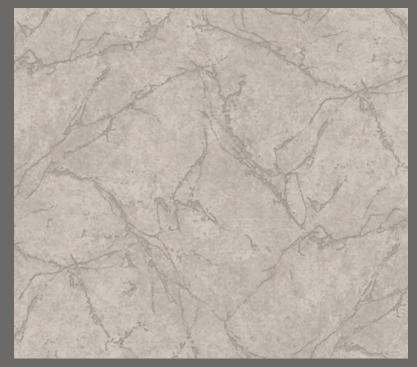

e droop if being maintain for long time after paste
  - Should be check whether same as each product number and Lot number before cutting of wallpaper
  - Do not drop because this product is heavy











### MADE IN KOREA

#### **Head office Address:**

123, Seochojungang-ro 8-gil, Seocho-gu, Seoul, Korea. (06642)

Designed by **SINDANSU** www.sindansu.co.kr





































GN WAVE 81225-1













GN WAVE 81225-3

Made inKoreaRoll Size1.06m (W) x 15.5m (L)Wall Coverage/roll177.75 SQFTBackingPaper Backing











**Roll Size** Wall Coverage/roll 177.75 SQFT

1.06m (W) x 15.5m (L) Paper Backing

Made in 1.06m (W) x 15.5m (L) Roll Size Wall Coverage/roll 177.75 SQFT Paper Backing Backing



























**GN WAVE 81226-4** 





























**GN WAVE 81227-3** 

Made in Roll Size Wall Coverage/roll 177.75 SQFT Backing

Korea 1.06m (W) x 15.5m (L) Paper Backing

Made in Roll Size

Korea 1.06m (W) x 15.5m (L) Wall Coverage/roll 177.75 SQFT

Backing Paper Backing













GN WAVE 81228-1













GN WAVE 81228-3

Paper Backing













GN WAVE 81228-5

Gr

Made inKoreaRoll Size1.06m (W) x 15.5m (L)Wall Coverage/roll177.75 SQFTBackingPaper Backing











GN WAVE 81229-2













**GN WAVE 81229-3** 

**GN WAVE 81229-4** 

Made in Korea
Roll Size 1.06m (W) x 15.5m (L)
Wall Coverage/roll 177.75 SQFT Backing Paper Backing



























GN WAVE 81230-2

GN WAVE 81230-3

Made in Korea 1.06m (W) x 15.5m (L) Roll Size Wall Coverage/roll 177.75 SQFT

Backing Paper Backing Paper Backing













**