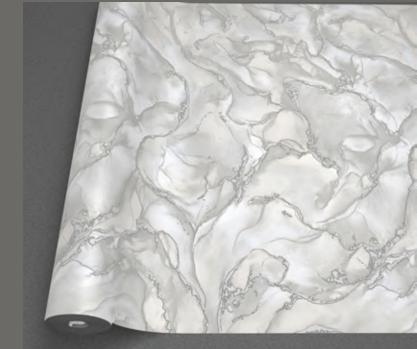

**GN WAVE 81227-3** 

Made in Roll Size Wall Coverage/roll 177.75 SQFT Backing

Korea 1.06m (W) x 15.5m (L) Paper Backing

Made in Roll Size

Korea 1.06m (W) x 15.5m (L) Wall Coverage/roll 177.75 SQFT

Backing Paper Backing













GN WAVE 81228-1













GN WAVE 81228-3

Paper Backing













GN WAVE 81228-5

Gr

Made inKoreaRoll Size1.06m (W) x 15.5m (L)Wall Coverage/roll177.75 SQFTBackingPaper Backing











GN WAVE 81229-2













**GN WAVE 81229-3** 

**GN WAVE 81229-4** 

Made in Korea
Roll Size 1.06m (W) x 15.5m (L)
Wall Coverage/roll 177.75 SQFT Backing Paper Backing



























GN WAVE 81230-2

GN WAVE 81230-3

Made in Korea 1.06m (W) x 15.5m (L) Roll Size Wall Coverage/roll 177.75 SQFT

Backing Paper Backing Paper Backing













**GN WAVE 81230-4** 

**GN WAVE 81231-1** 

Made in Korea 1.06m (W) x 15.5m (L) Roll Size Wall Coverage/roll 177.75 SQFT
Backing Paper Backing Paper Backing

Made in Roll Size

Korea 1.06m (W) x 15.5m (L) Wall Coverage/roll 177.75 SQFT

Backing Paper Backing













**GN WAVE 81231-3** 



Korea 1.06m (W) x 15.5m (L) Paper Backing



Korea 1.06m (W) x 15.5m (L) **Wall Coverage/roll** 177.75 SQFT Paper Backing













**GN WAVE 81231-4** 

**GN WAVE 81232-1** 

Made inKoreaRoll Size1.06m (W) x 15.5m (L)Wall Coverage/roll177.75 SQFTBackingPaper Backing













Made inKoreaRoll Size1.06m (W) x 15.5m (L)Wall Coverage/roll177.75 SQFTBackingPaper Backing













Made in Korea
Roll Size 1.06m (W) x 15.5m (L)
Wall Coverage/roll 177.75 SQFT Backing Paper Backing













*