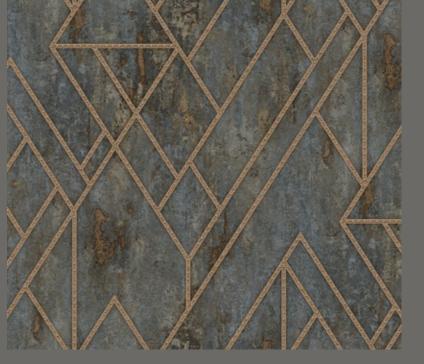

Design story

Wave collection stands for attractive designs to bring more charm to your home. This collection offers something unique with modern geometric patterns. Let your imagination run wild and create your very own unique wall design.

## WAVE

**Extra-Washable** 

Paste the paper

Half Drop Match

Made in Korea 1.06m (W) x 15.5m (L) Roll Size Wall Coverage/roll 177.75 SQFT Paper Backing Backing

GN WAVE 81237-5

Made in Roll Size **Wall Coverage/roll** 177.75 SQFT Backing

Korea 1.06m (W) x 15.5m (L) Paper Backing