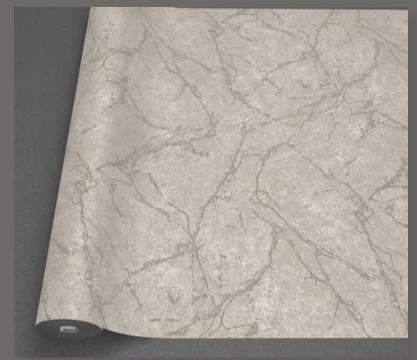

## WAVE

**Extra-Washable** 

Paste the paper

Half Drop Match

#### **Head office Address:**

123, Seochojungang-ro 8-gil, Seocho-gu, Seoul, Korea. (06642)

Designed by **SINDANSU** www.sindansu.co.kr

GN WAVE 81225-1

GN WAVE 81225-3

Made inKoreaRoll Size1.06m (W) x 15.5m (L)Wall Coverage/roll177.75 SQFTBackingPaper Backing