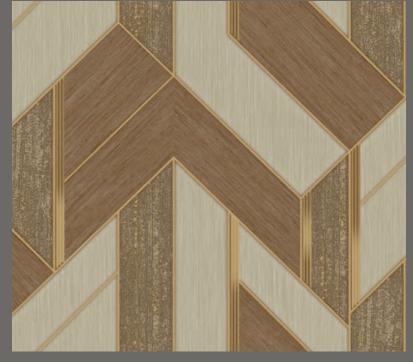

Made in Korea 1.06m (W) x 15.5m (L) Roll Size Wall Coverage/roll 177.75 SQFT Paper Backing Backing

GN WAVE 81237-5

Made in Roll Size **Wall Coverage/roll** 177.75 SQFT Backing

Korea 1.06m (W) x 15.5m (L) Paper Backing