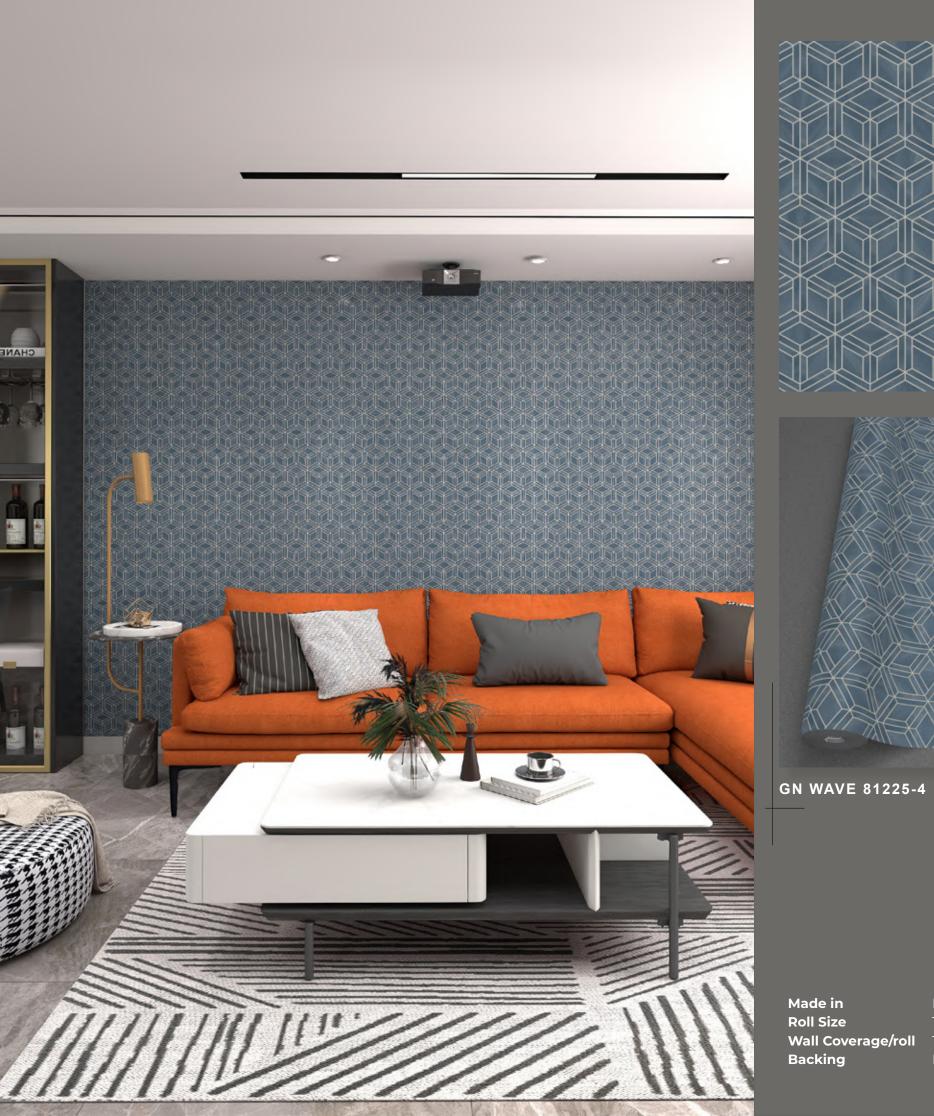

Design story

Wave collection stands for attractive designs to bring more charm to your home. This collection offers something unique with modern geometric patterns. Let your imagination run wild and create your very own unique wall design.

## WAVE

**Extra-Washable** 

Paste the paper

Half Drop Match

#### **Head office Address:**

123, Seochojungang-ro 8-gil, Seocho-gu, Seoul, Korea. (06642)

Designed by **SINDANSU** www.sindansu.co.kr

GN WAVE 81225-1

GN WAVE 81225-3

Made inKoreaRoll Size1.06m (W) x 15.5m (L)Wall Coverage/roll177.75 SQFTBackingPaper Backing