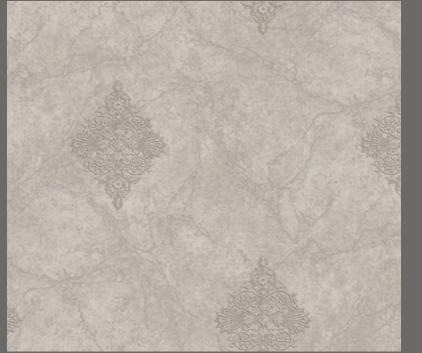

Design story

Wave collection stands for attractive designs to bring more charm to your home. This collection offers something unique with modern geometric patterns. Let your imagination run wild and create your very own unique wall design.

## WAVE

**Extra-Washable** 

Paste the paper

Half Drop Match