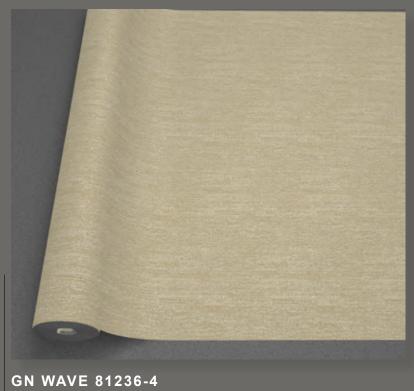

**GN WAVE 81236-3** 

Made inKoreaRoll Size1.06m (W) x 15.5m (L)Wall Coverage/roll177.75 SQFTBackingPaper Backing

**GN WAVE 81236-5** 

Made in Korea
Roll Size 1.06m (W) x 15.5m (L)
Wall Coverage/roll 177.75 SQFT Backing Paper Backing