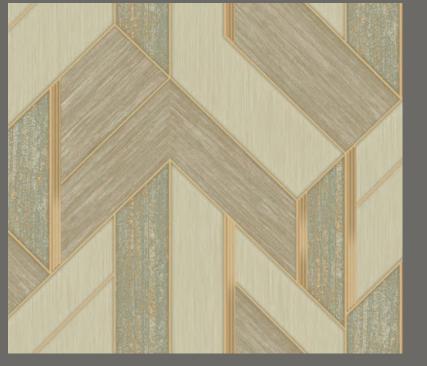

all Coverage/roll 177.75 SQFT Backing Paper Backing















Made in Korea 1.06m (W) x 15.5m (L) Roll Size Wall Coverage/roll 177.75 SQFT Paper Backing Backing















**GN WAVE 81236-3** 

Made inKoreaRoll Size1.06m (W) x 15.5m (L)Wall Coverage/roll177.75 SQFTBackingPaper Backing













**GN WAVE 81236-5** 

Made in Korea
Roll Size 1.06m (W) x 15.5m (L)
Wall Coverage/roll 177.75 SQFT Backing Paper Backing













**GN WAVE 81237-1** 

Made in Korea
Roll Size 1.06m (W) x 15.5m (L)
Wall Coverage/roll 177.75 SQFT
Backing Paper Per Li









**GN WAVE 81224-1** 

Made in Roll Size **Wall Coverage/roll** 177.75 SQFT Backing

Korea 1.06m (W) x 15.5m (L) Paper Backing

Made in Korea 1.06m (W) x 15.5m (L) Roll Size Wall Coverage/roll 177.75 SQFT Paper Backing Backing













GN WAVE 81237-5

Made in Roll Size **Wall Coverage/roll** 177.75 SQFT Backing

Korea 1.06m (W) x 15.5m (L) Paper Backing

Made in Roll Size Backing

Korea 1.06m (W) x 15.5m (L) Wall Coverage/roll 177.75 SQFT Paper Backing