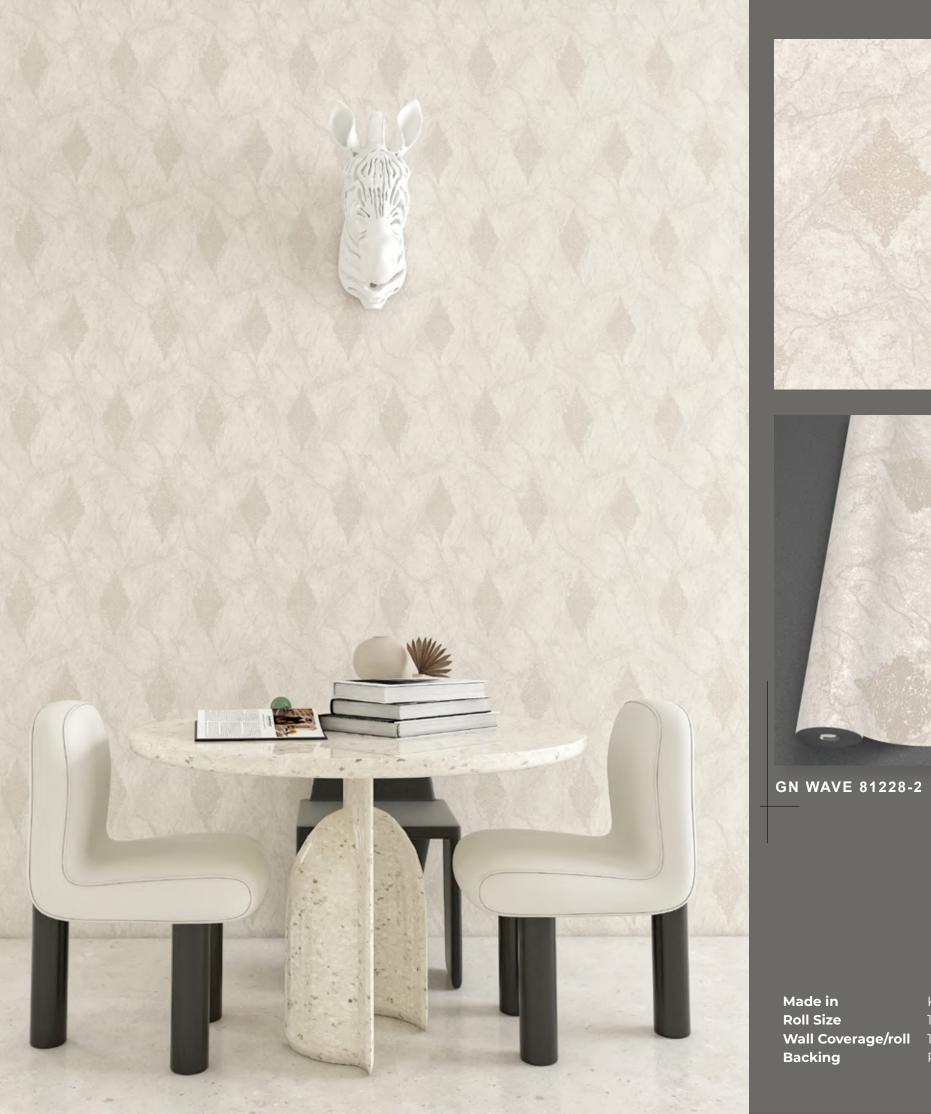

Design story

Wave collection stands for attractive designs to bring more charm to your home. This collection offers something unique with modern geometric patterns. Let your imagination run wild and create your very own unique wall design.

## WAVE

**Extra-Washable** 

Paste the paper

Half Drop Match

#### **Head office Address:**

123, Seochojungang-ro 8-gil, Seocho-gu, Seoul, Korea. (06642)

Designed by **SINDANSU** www.sindansu.co.kr

GN WAVE 81225-1

GN WAVE 81225-3

Made inKoreaRoll Size1.06m (W) x 15.5m (L)Wall Coverage/roll177.75 SQFTBackingPaper Backing