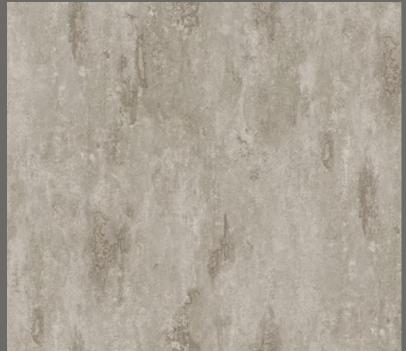

## WAVE

**Extra-Washable** 

Paste the paper

Half Drop Match

#### **Head office Address:**

123, Seochojungang-ro 8-gil, Seocho-gu, Seoul, Korea. (06642)

Designed by **SINDANSU** www.sindansu.co.kr

GN WAVE 81225-1

GN WAVE 81225-3

Made inKoreaRoll Size1.06m (W) x 15.5m (L)Wall Coverage/roll177.75 SQFTBackingPaper Backing