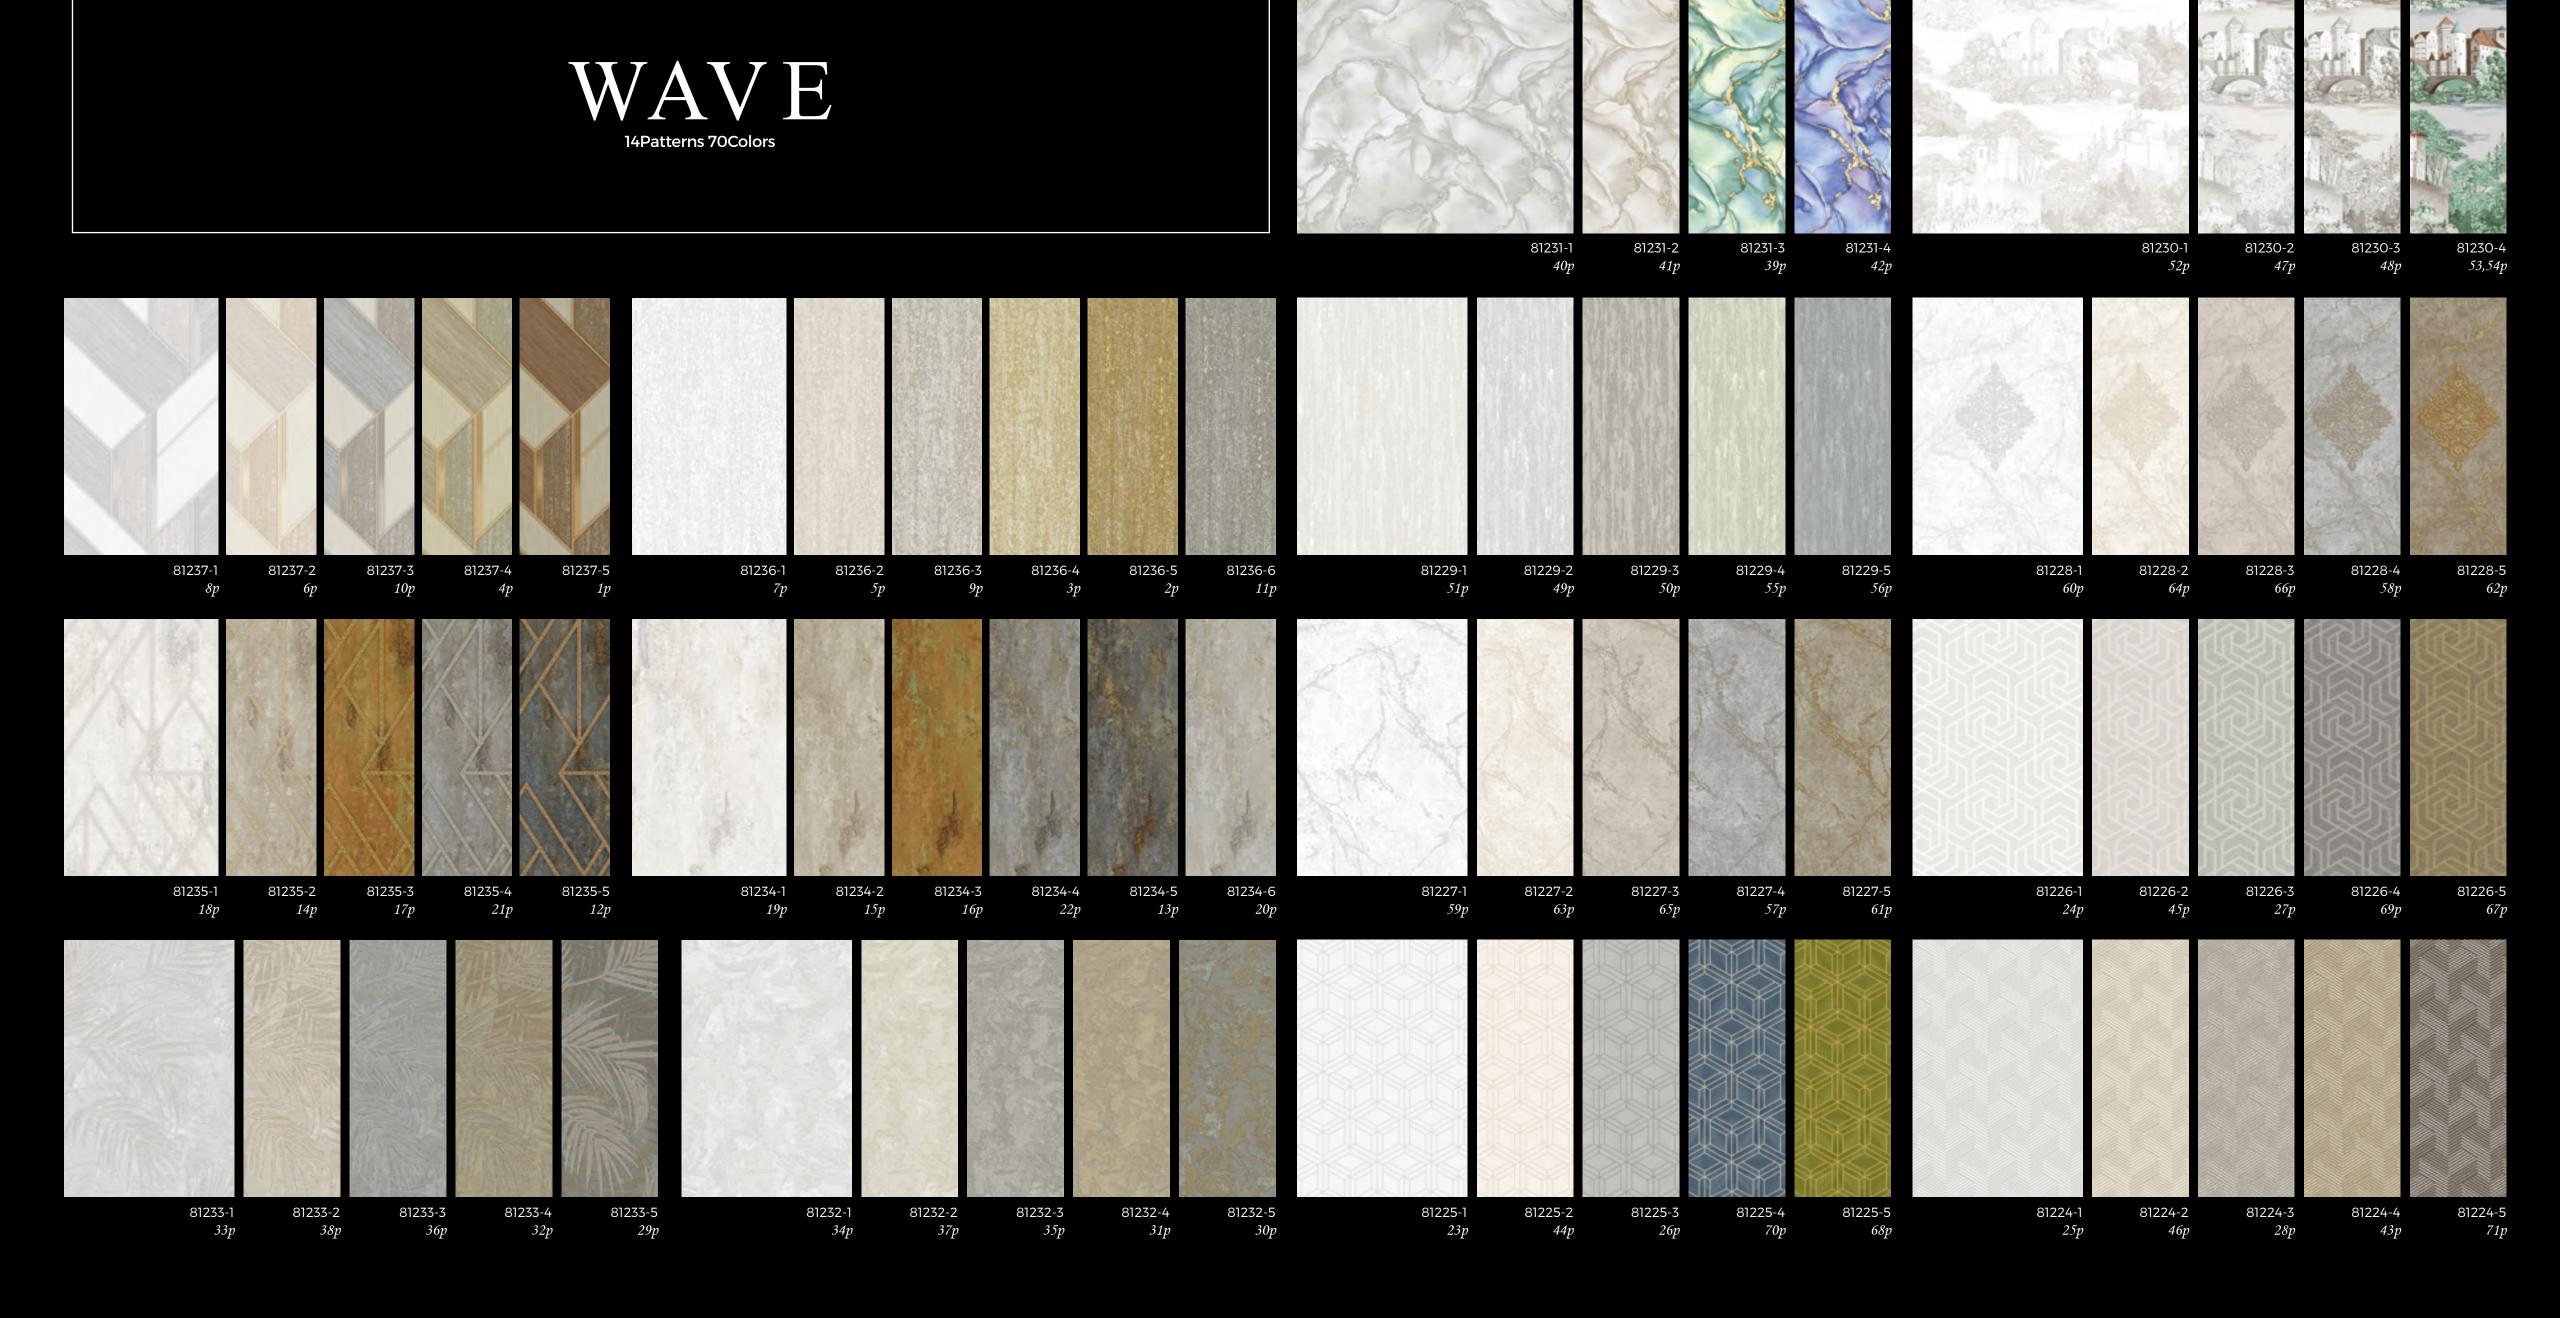

Certification - ISO 9001:2015 / 14001:2015 (International Certification Registration)

81237-5 / *1p* 

81236-2 / *5p* 

81234-5 / *13p* 

81234-3 */ 16p* 

81233-5 / *29p* 

81233-2 */ 38p* 

81232-1 */ 34p* 

81231-4 */ 42p* 

81231-3 */ 39p* 

81230-4 *| 53,54p* 

81229-4 / *55p* 

81230-2 *| 48p* 

81227-4 / *57p* 

81228-3 */ 66p* 

81226-5 / *67p* 

81225-1 / *23p* 

81226-2 *| 45p* 