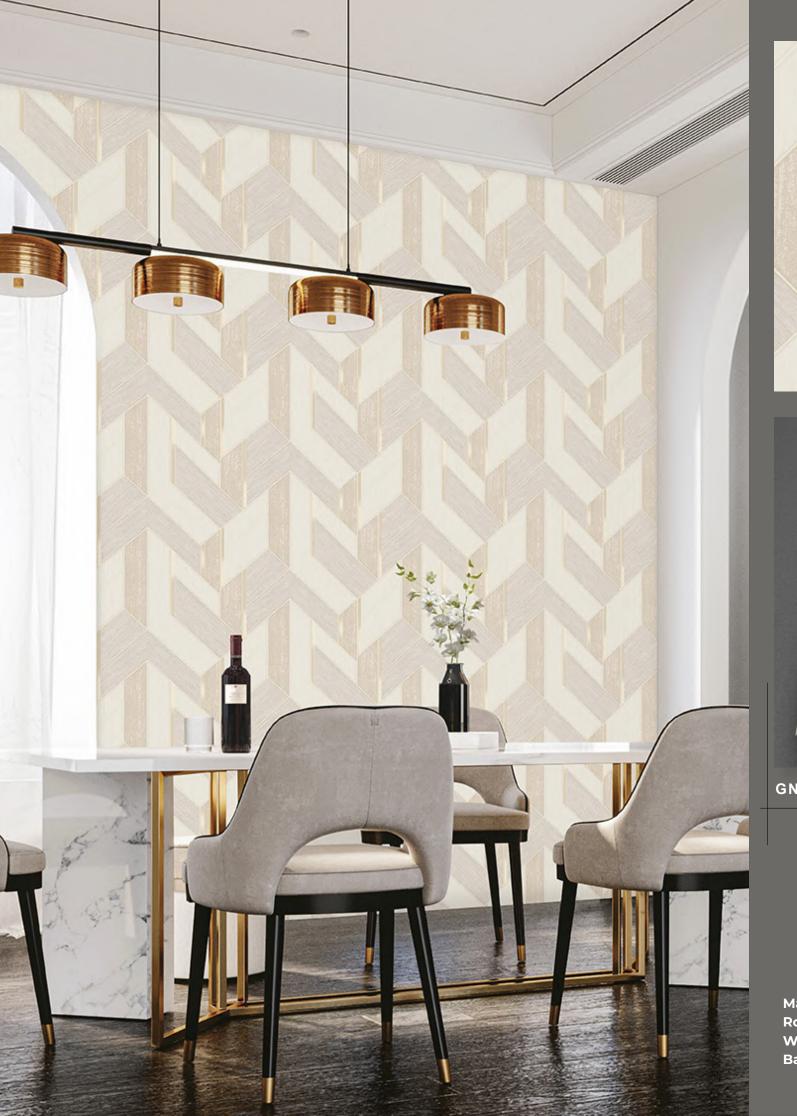

Design story

Wave collection stands for attractive designs to bring more charm to your home. This collection offers something unique with modern geometric patterns. Let your imagination run wild and create your very own unique wall design.

## WAVE

**Extra-Washable** 

Paste the paper

Half Drop Match