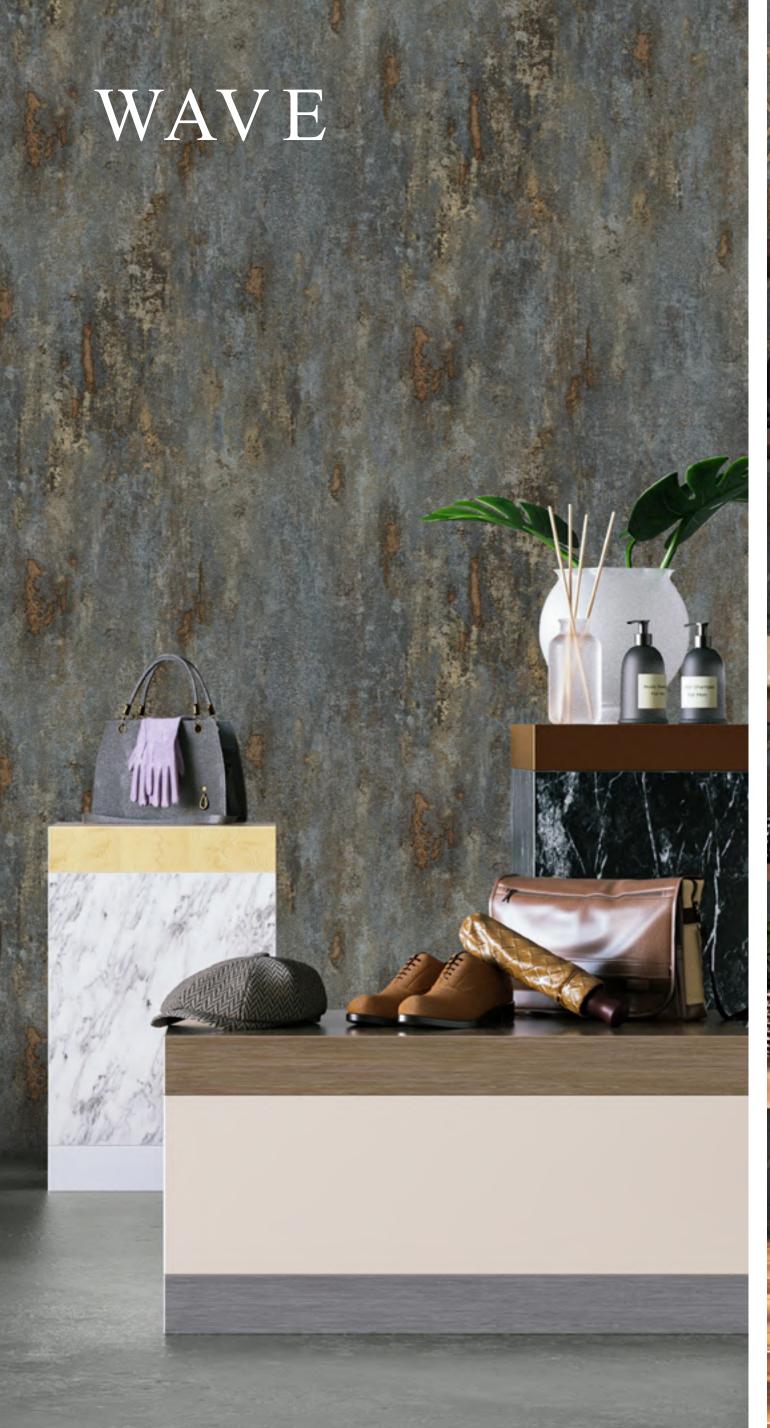

Design story

Wave collection stands for attractive designs to bring more charm to your home. This collection offers something unique with modern geometric patterns. Let your imagination run wild and create your very own unique wall design.

## WAVE

**Extra-Washable** 

Paste the paper

Half Drop Match