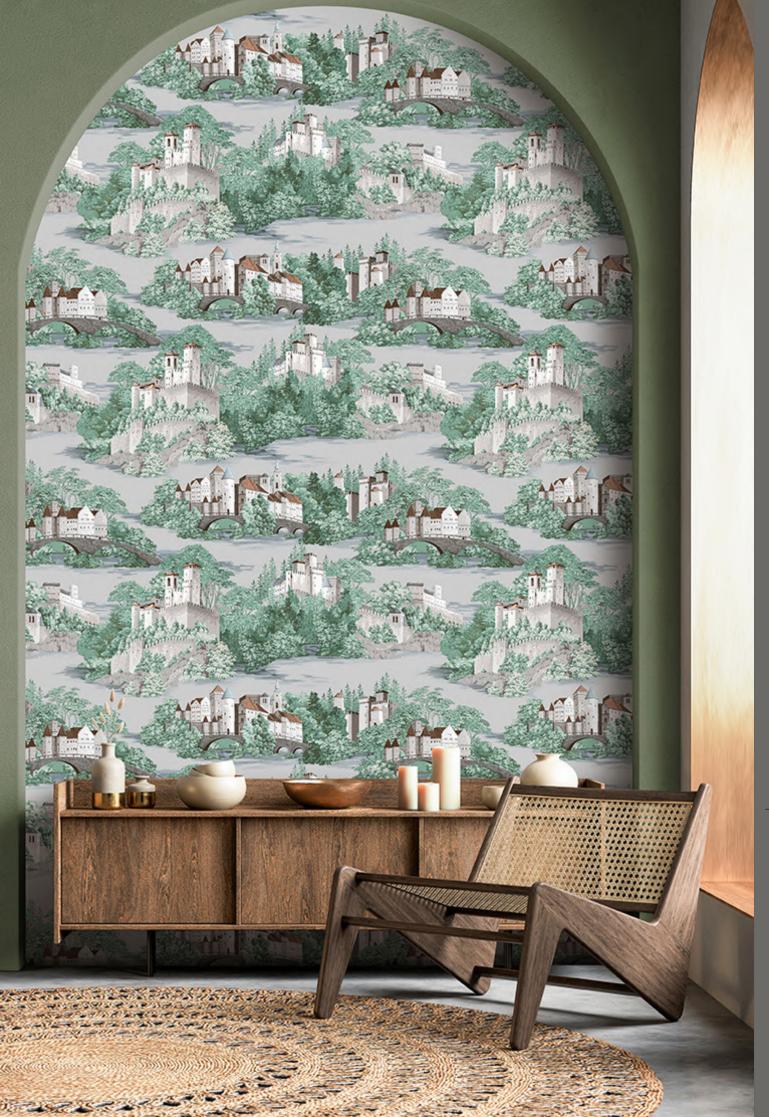

**GN WAVE 81227-3** 

Made in Roll Size Wall Coverage/roll 177.75 SQFT Backing

Korea 1.06m (W) x 15.5m (L) Paper Backing

Made in Roll Size

Korea 1.06m (W) x 15.5m (L) Wall Coverage/roll 177.75 SQFT

Backing Paper Backing













GN WAVE 81228-1













GN WAVE 81228-3

Paper Backing













GN WAVE 81228-5

Gr

Made inKoreaRoll Size1.06m (W) x 15.5m (L)Wall Coverage/roll177.75 SQFTBackingPaper Backing











GN WAVE 81229-2













**GN WAVE 81229-3** 

**GN WAVE 81229-4** 

Made in Korea
Roll Size 1.06m (W) x 15.5m (L)
Wall Coverage/roll 177.75 SQFT Backing Paper Backing



























GN WAVE 81230-2

GN WAVE 81230-3

Made in Korea 1.06m (W) x 15.5m (L) Roll Size Wall Coverage/roll 177.75 SQFT

Backing Paper Backing Paper Backing













**GN WAVE 81230-4** 

**GN WAVE 81231-1** 

Made in Korea 1.06m (W) x 15.5m (L) Roll Size Wall Coverage/roll 177.75 SQFT
Backing Paper Backing Paper Backing

Made in Roll Size

Korea 1.06m (W) x 15.5m (L) Wall Coverage/roll 177.75 SQFT

Backing Paper Backing













**GN WAVE 81231-3** 



Korea 1.06m (W) x 15.5m (L) Paper Backing



Korea 1.06m (W) x 15.5m (L) **Wall Coverage/roll** 177.75 SQFT Paper Backing













**GN WAVE 81231-4** 

**GN WAVE 81232-1** 

Made inKoreaRoll Size1.06m (W) x 15.5m (L)Wall Coverage/roll177.75 SQFTBackingPaper Backing













Made inKoreaRoll Size1.06m (W) x 15.5m (L)Wall Coverage/roll177.75 SQFTBackingPaper Backing













Made in Korea
Roll Size 1.06m (W) x 15.5m (L)
Wall Coverage/roll 177.75 SQFT Backing Paper Backing