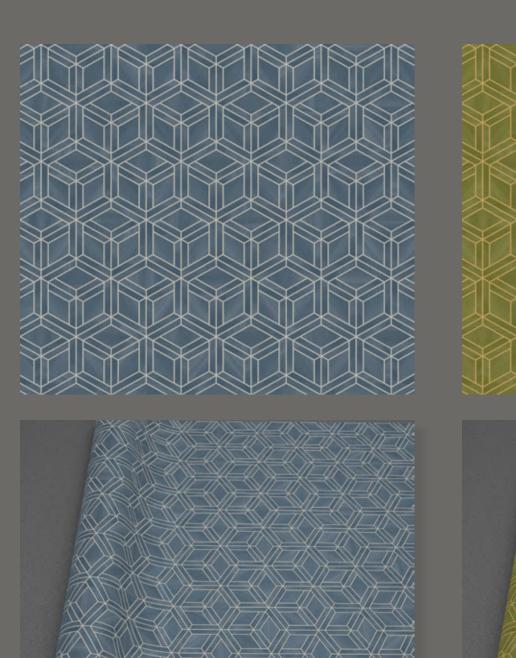

#### **Head office Address:**

123, Seochojungang-ro 8-gil, Seocho-gu, Seoul, Korea. (06642)

Designed by **SINDANSU** www.sindansu.co.kr

GN WAVE 81225-1

GN WAVE 81225-3

Made inKoreaRoll Size1.06m (W) x 15.5m (L)Wall Coverage/roll177.75 SQFTBackingPaper Backing