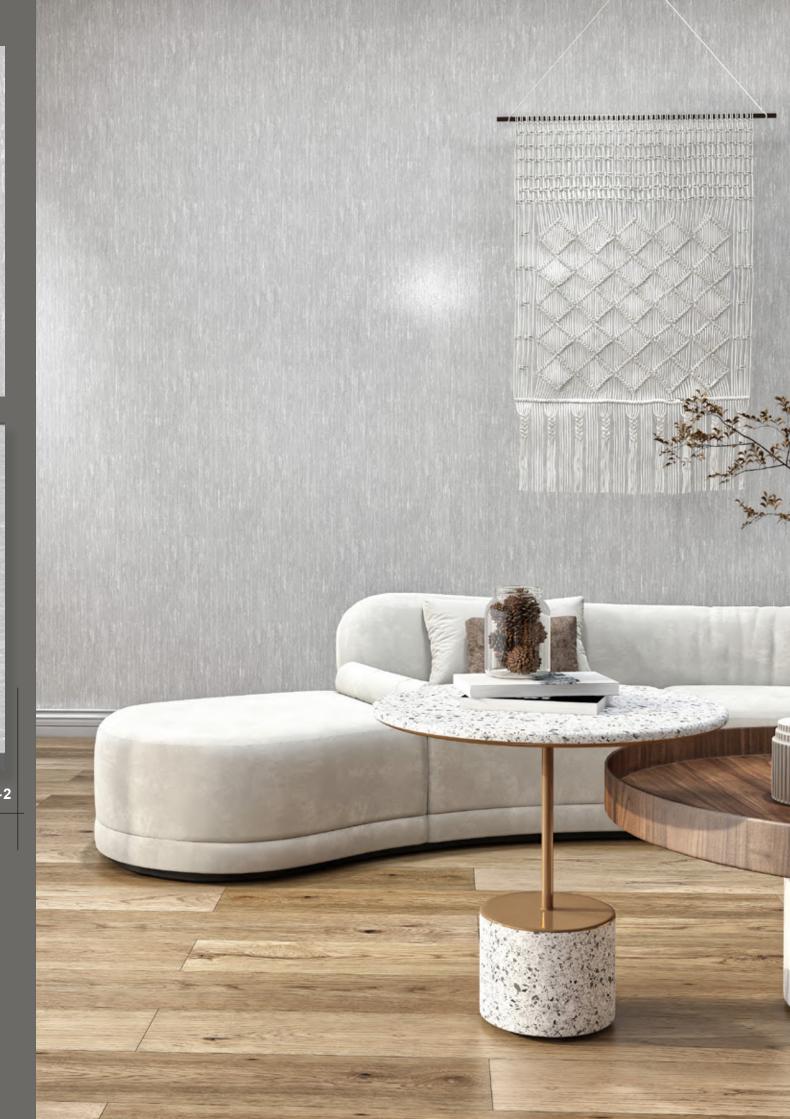

Design story

Wave collection stands for attractive designs to bring more charm to your home. This collection offers something unique with modern geometric patterns. Let your imagination run wild and create your very own unique wall design.

## WAVE

**Extra-Washable** 

Paste the paper

Half Drop Match