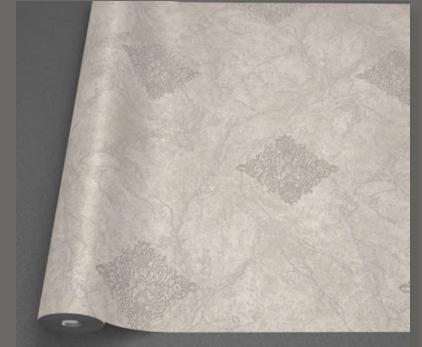

ojungang-ro 8-gil, Seocho-gu, Seoul, Korea. (06642)

Designed by **SINDANSU** www.sindansu.co.kr





































GN WAVE 81225-1













GN WAVE 81225-3

Made inKoreaRoll Size1.06m (W) x 15.5m (L)Wall Coverage/roll177.75 SQFTBackingPaper Backing











**Roll Size** Wall Coverage/roll 177.75 SQFT

1.06m (W) x 15.5m (L) Paper Backing

Made in 1.06m (W) x 15.5m (L) Roll Size Wall Coverage/roll 177.75 SQFT Paper Backing Backing



























**GN WAVE 81226-4** 





























**GN WAVE 81227-3** 

Made in Roll Size Wall Coverage/roll 177.75 SQFT Backing

Korea 1.06m (W) x 15.5m (L) Paper Backing

Made in Roll Size

Korea 1.06m (W) x 15.5m (L) Wall Coverage/roll 177.75 SQFT

Backing Paper Backing













GN WAVE 81228-1













GN WAVE 81228-3

Paper Backing













GN WAVE 81228-5

Gr

Made inKoreaRoll Size1.06m (W) x 15.5m (L)Wall Coverage/roll177.75 SQFTBackingPaper Backing











GN WAVE 81229-2













**GN WAVE 81229-3** 

**GN WAVE 81229-4** 

Made in Korea
Roll Size 1.06m (W) x 15.5m (L)
Wall Coverage/roll 177.75 SQFT Backing Paper Backing



























GN WAVE 81230-2

GN WAVE 81230-3

Made in Korea 1.06m (W) x 15.5m (L) Roll Size Wall Coverage/roll 177.75 SQFT

Backing Paper Backing Paper Backing













**GN WAVE 81230-4** 

**GN WAVE 81231-1** 

Made in Korea 1.06m (W) x 15.5m (L) Roll Size Wall Coverage/roll 177.75 SQFT
Backing Paper Backing Paper Backing

Made in Roll Size

Korea 1.06m (W) x 15.5m (L) Wall Coverage/roll 177.75 SQFT

Backing Paper Backing