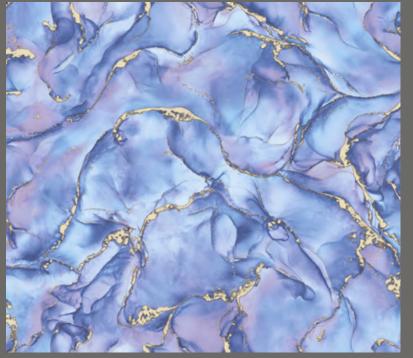

Design story

Wave collection stands for attractive designs to bring more charm to your home. This collection offers something unique with modern geometric patterns. Let your imagination run wild and create your very own unique wall design.

## WAVE

**Extra-Washable** 

Paste the paper

Half Drop Match