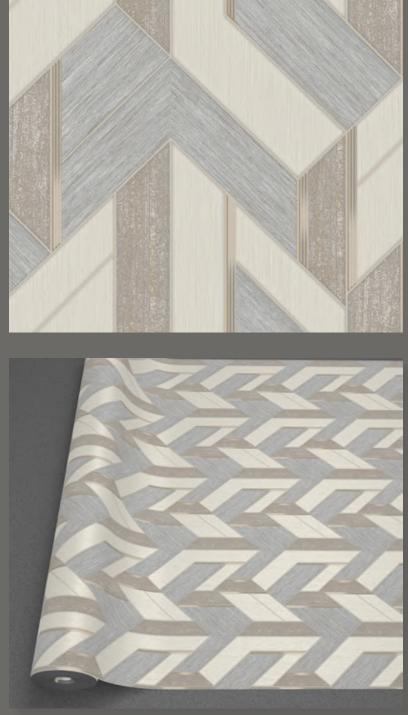

**GN WAVE 81234-6** 

















GN WAVE 81235-2

Made in Korea
Roll Size 1.06m (W) x 15.5m (L)
Wall Coverage/roll 177.75 SQFT Paper Backing













**GN WAVE 81235-4** 

Made in Korea
Roll Size 1.06m (W) x 15.5m (L)
Wall Coverage/roll 177.75 SQFT Backing Paper Backing















Made in Korea 1.06m (W) x 15.5m (L) Roll Size Wall Coverage/roll 177.75 SQFT Paper Backing Backing















**GN WAVE 81236-3** 

Made inKoreaRoll Size1.06m (W) x 15.5m (L)Wall Coverage/roll177.75 SQFTBackingPaper Backing













**GN WAVE 81236-5** 

Made in Korea
Roll Size 1.06m (W) x 15.5m (L)
Wall Coverage/roll 177.75 SQFT Backing Paper Backing













**GN WAVE 81237-1** 

Made in Korea
Roll Size 1.06m (W) x 15.5m (L)
Wall Coverage/roll 177.75 SQFT
Backing Paper Per Li









**GN WAVE 81224-1** 

Made in Roll Size **Wall Coverage/roll** 177.75 SQFT Backing

Korea 1.06m (W) x 15.5m (L) Paper Backing

Made in Korea 1.06m (W) x 15.5m (L) Roll Size Wall Coverage/roll 177.75 SQFT Paper Backing Backing













GN WAVE 81237-5

Made in Roll Size **Wall Coverage/roll** 177.75 SQFT Backing

Korea 1.06m (W) x 15.5m (L) Paper Backing

Made in Roll Size Backing

Korea 1.06m (W) x 15.5m (L) Wall Coverage/roll 177.75 SQFT Paper Backing