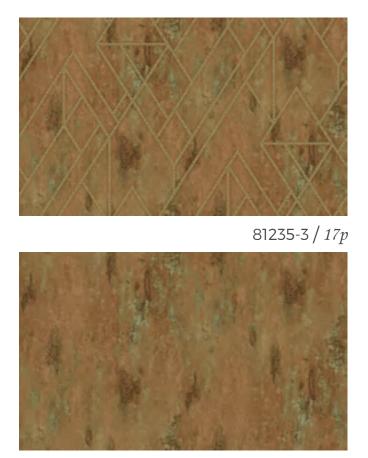

Made in Korea 1.06m (W) x 15.5m (L) Roll Size Wall Coverage/roll 177.75 SQFT Paper Backing Backing

GN WAVE 81237-5

Made in Roll Size **Wall Coverage/roll** 177.75 SQFT Backing

Korea 1.06m (W) x 15.5m (L) Paper Backing