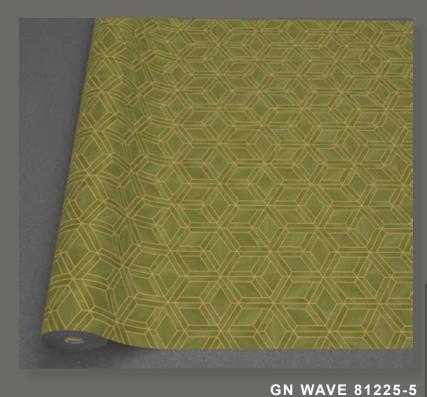

Made in Korea 1.06m (W) x 15.5m (L) Roll Size Wall Coverage/roll 177.75 SQFT Paper Backing Backing

GN WAVE 81237-5

Made in Roll Size **Wall Coverage/roll** 177.75 SQFT Backing

Korea 1.06m (W) x 15.5m (L) Paper Backing