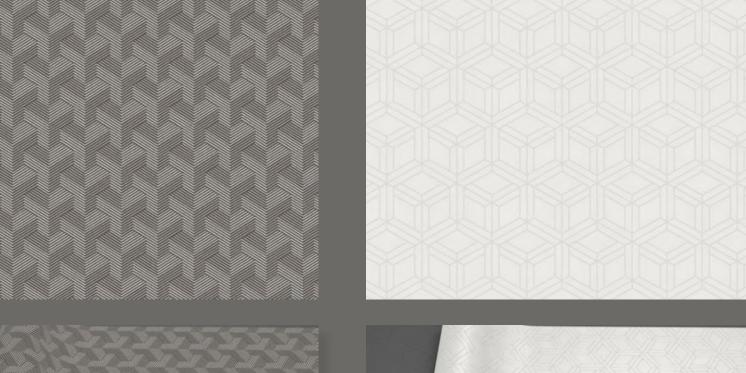

Design story

Wave collection stands for attractive designs to bring more charm to your home. This collection offers something unique with modern geometric patterns. Let your imagination run wild and create your very own unique wall design.

## WAVE

**Extra-Washable** 

Paste the paper

Half Drop Match