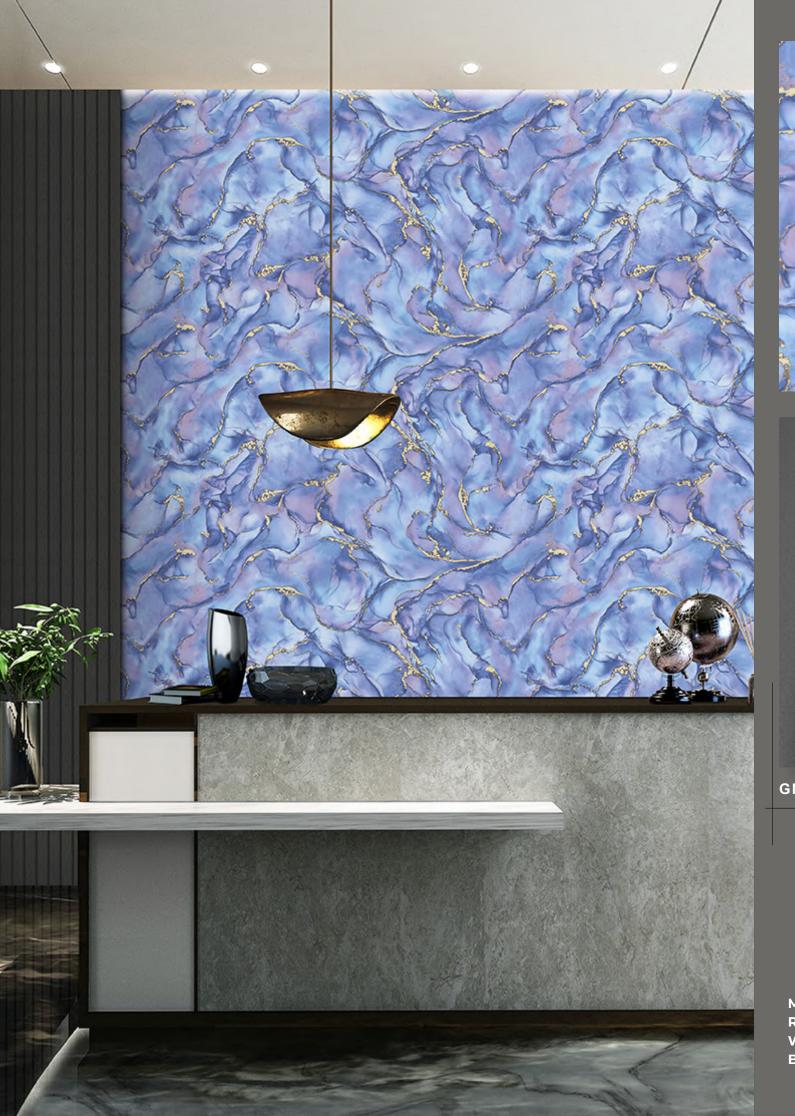

Design story

Wave collection stands for attractive designs to bring more charm to your home. This collection offers something unique with modern geometric patterns. Let your imagination run wild and create your very own unique wall design.

## WAVE

**Extra-Washable** 

Paste the paper

Half Drop Match