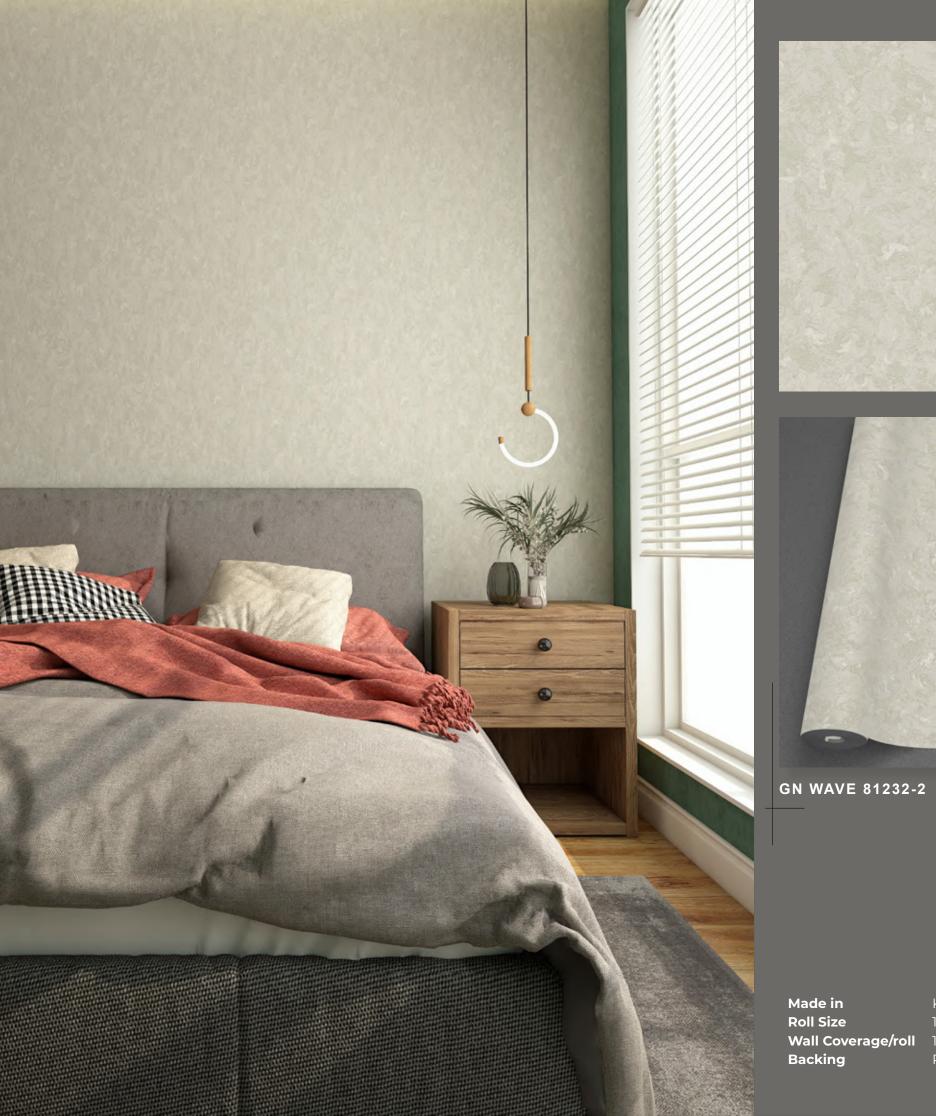

Made in Korea
Roll Size 1.06m (W) x 15.5m (L)
Wall Coverage/roll 177.75 SQFT Backing Paper Backing

GN WAVE 81230-2

GN WAVE 81230-3

Made in Korea 1.06m (W) x 15.5m (L) Roll Size Wall Coverage/roll 177.75 SQFT