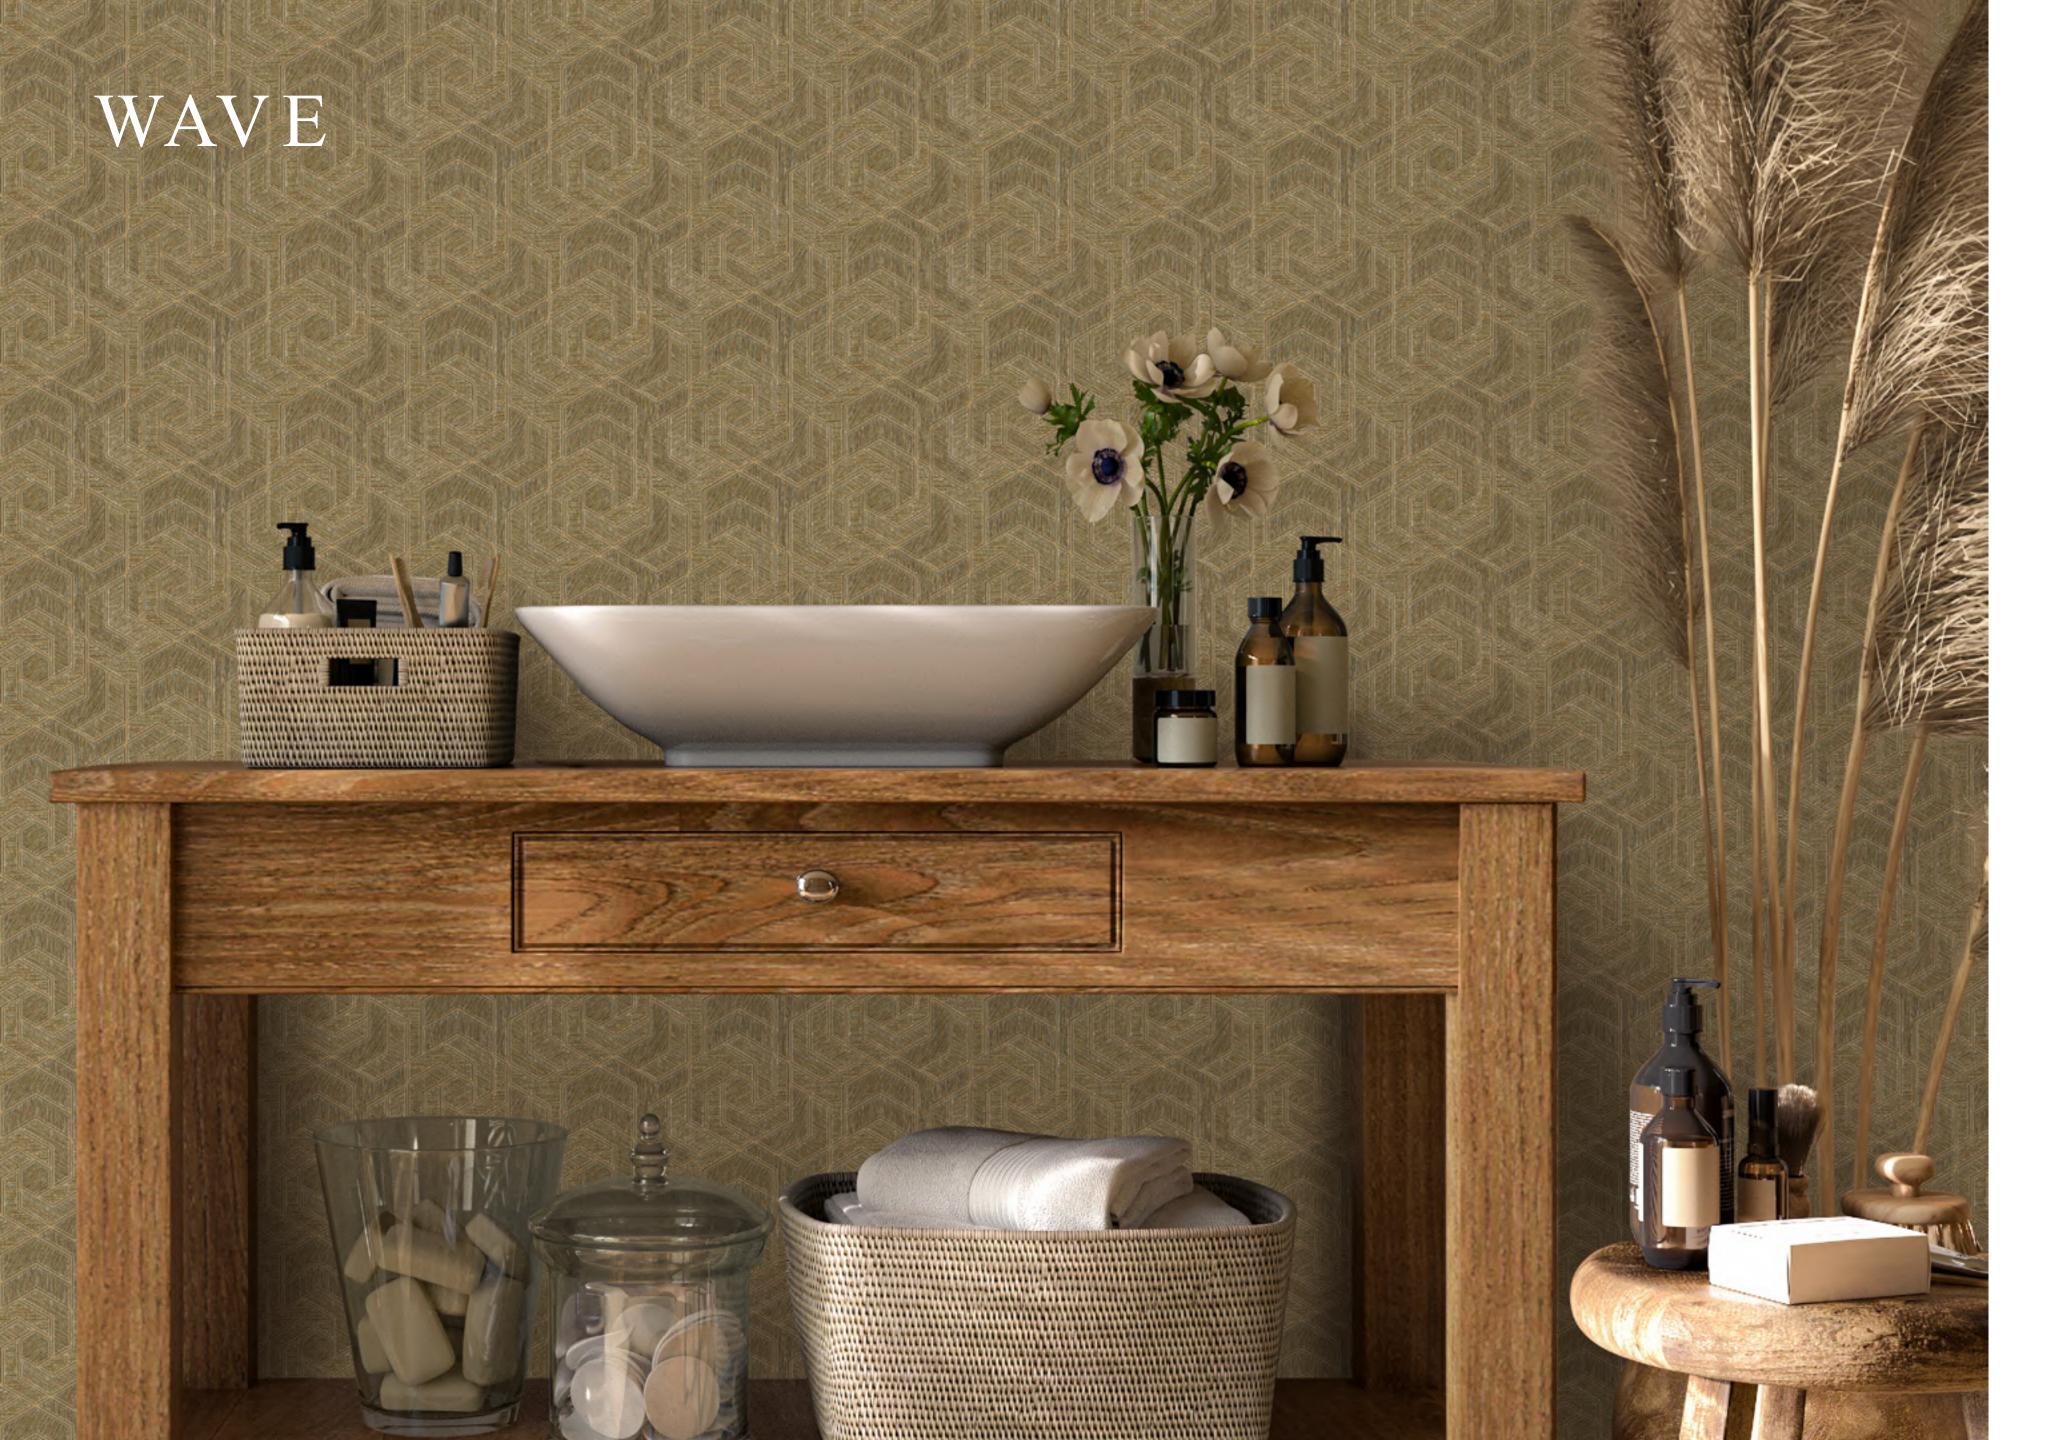

Design story

Wave collection stands for attractive designs to bring more charm to your home. This collection offers something unique with modern geometric patterns. Let your imagination run wild and create your very own unique wall design.

## WAVE

**Extra-Washable** 

Paste the paper

Half Drop Match