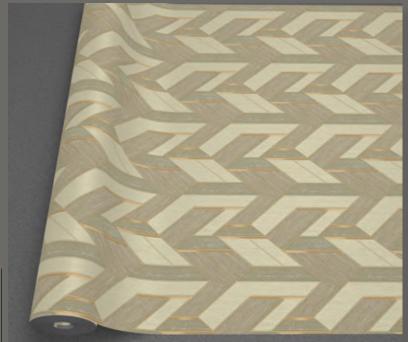

l Coverage/roll 177.75 SQFT Backing Paper Backing















Made in Korea 1.06m (W) x 15.5m (L) Roll Size Wall Coverage/roll 177.75 SQFT Paper Backing Backing















**GN WAVE 81236-3** 

Made inKoreaRoll Size1.06m (W) x 15.5m (L)Wall Coverage/roll177.75 SQFTBackingPaper Backing













**GN WAVE 81236-5** 

Made in Korea
Roll Size 1.06m (W) x 15.5m (L)
Wall Coverage/roll 177.75 SQFT Backing Paper Backing













**GN WAVE 81237-1** 

Made in Korea
Roll Size 1.06m (W) x 15.5m (L)
Wall Coverage/roll 177.75 SQFT
Backing Paper Per Li









**GN WAVE 81224-1** 

Made in Roll Size **Wall Coverage/roll** 177.75 SQFT Backing

Korea 1.06m (W) x 15.5m (L) Paper Backing

Made in Korea 1.06m (W) x 15.5m (L) Roll Size Wall Coverage/roll 177.75 SQFT Paper Backing Backing













GN WAVE 81237-5

Made in Roll Size **Wall Coverage/roll** 177.75 SQFT Backing

Korea 1.06m (W) x 15.5m (L) Paper Backing

Made in Roll Size Backing

Korea 1.06m (W) x 15.5m (L) Wall Coverage/roll 177.75 SQFT Paper Backing