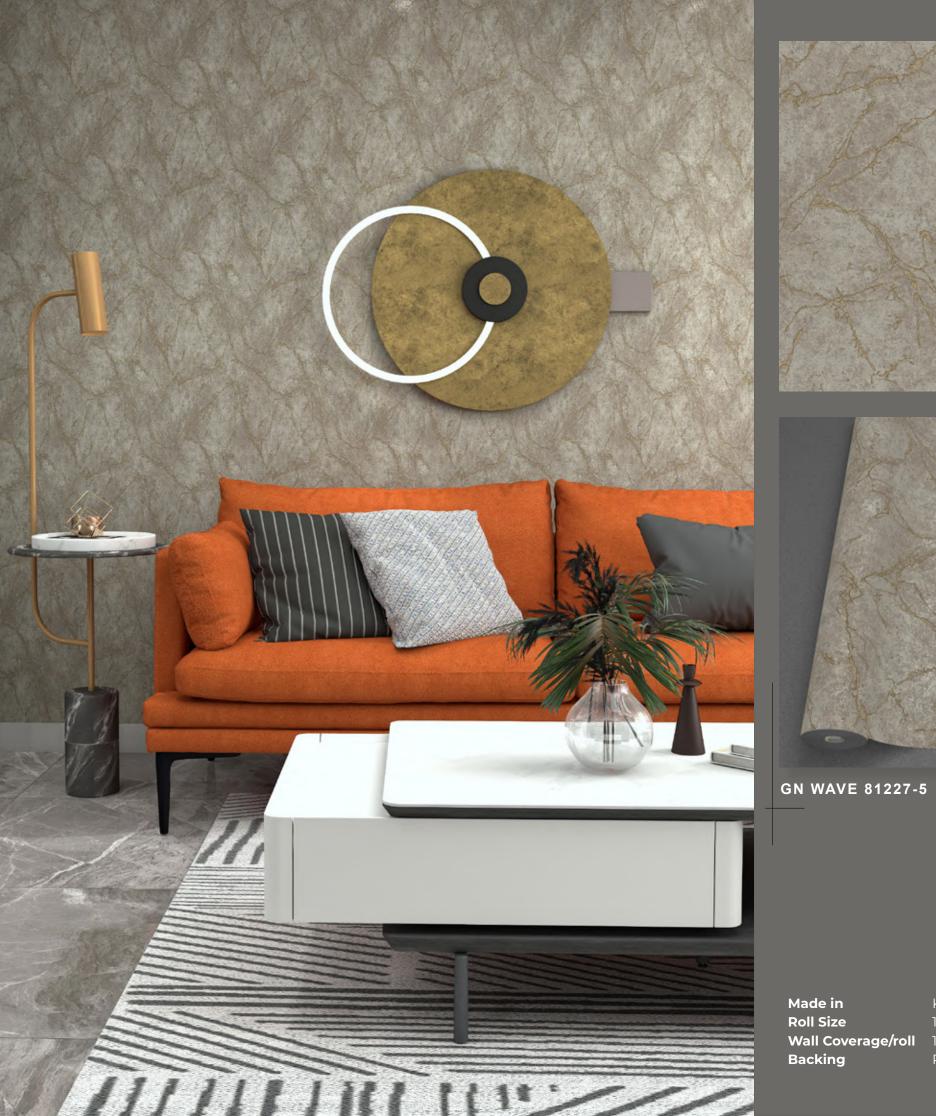

Design story

Wave collection stands for attractive designs to bring more charm to your home. This collection offers something unique with modern geometric patterns. Let your imagination run wild and create your very own unique wall design.

## WAVE

**Extra-Washable** 

Paste the paper

Half Drop Match

Made in Korea 1.06m (W) x 15.5m (L) Roll Size Wall Coverage/roll 177.75 SQFT Paper Backing Backing

GN WAVE 81237-5

Made in Roll Size **Wall Coverage/roll** 177.75 SQFT Backing

Korea 1.06m (W) x 15.5m (L) Paper Backing