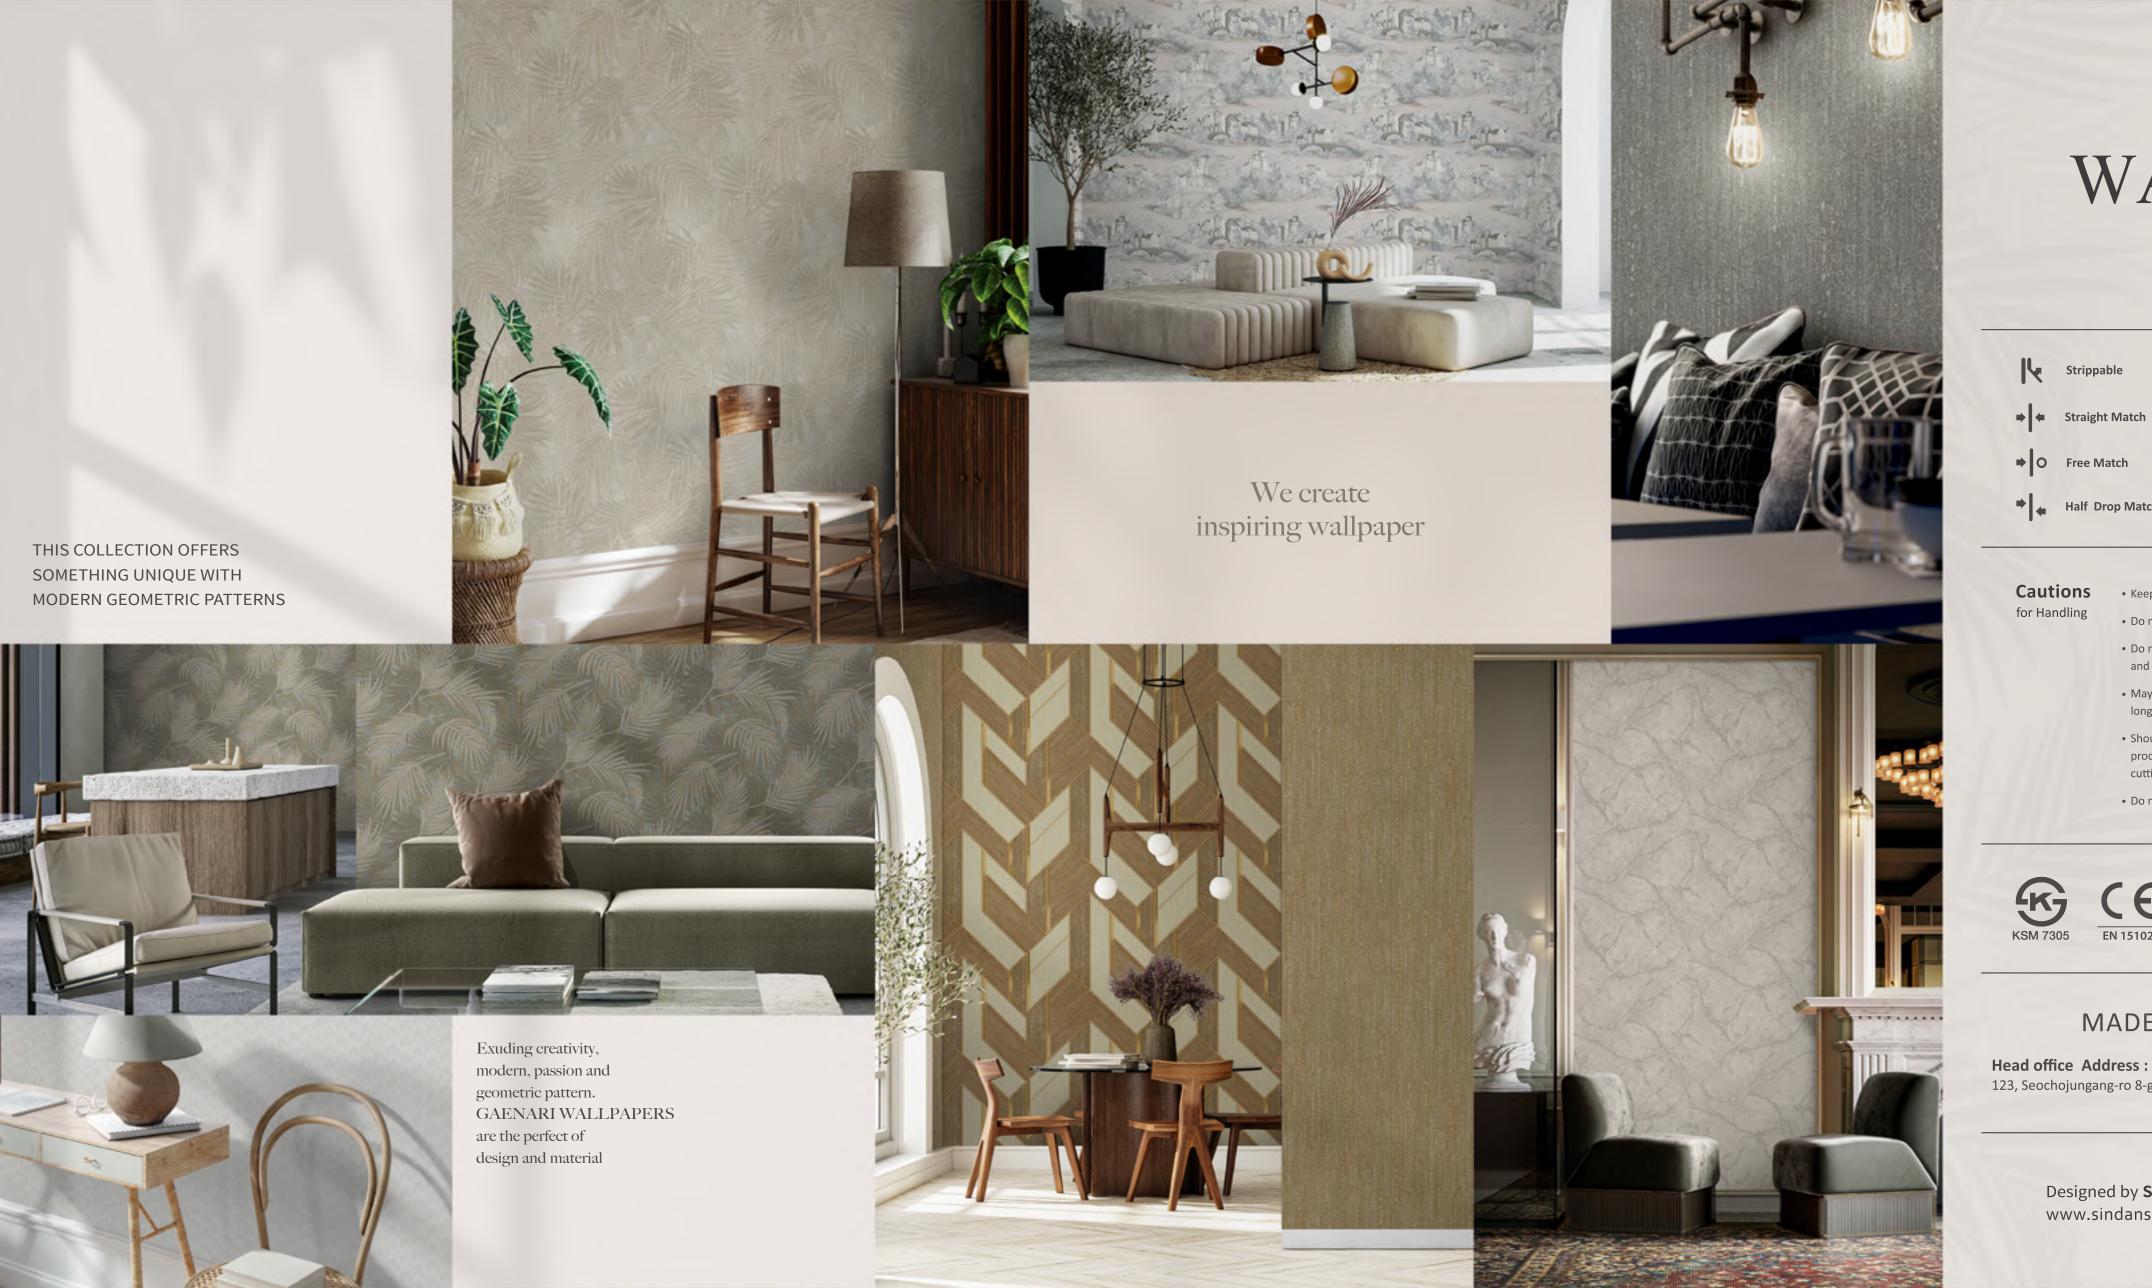

Design story

Wave collection stands for attractive designs to bring more charm to your home. This collection offers something unique with modern geometric patterns. Let your imagination run wild and create your very own unique wall design.

## WAVE

**Extra-Washable** 

Paste the paper

Half Drop Match