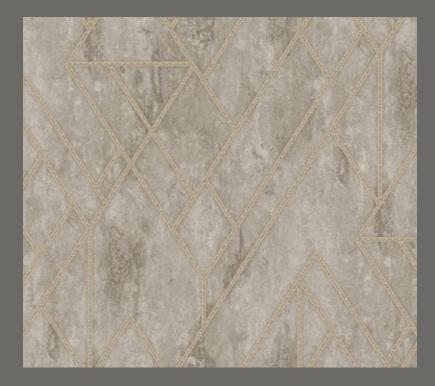

king













Made inKoreaRoll Size1.06m (W) x 15.5m (L)Wall Coverage/roll177.75 SQFTBackingPaper Backing













Made in Korea
Roll Size 1.06m (W) x 15.5m (L)
Wall Coverage/roll 177.75 SQFT Backing Paper Backing













**GN WAVE 81233-1** 

GN WAVE 81233-2

Made in Korea 1.06m (W) x 15.5m (L) Roll Size Wall Coverage/roll 177.75 SQFT Backing Paper Backing















**GN WAVE 81233-4** 

Made inKoreaRoll Size1.06m (W) x 15.5m (L)Wall Coverage/roll177.75 SQFTBackingPaper Backing













Made inKoreaRoll Size1.06m (W) x 15.5m (L)Wall Coverage/roll177.75 SQFTBackingPaper Backing













**GN WAVE 81234-3** 

GN WAVE 81234-2

Made inKoreaRoll Size1.06m (W) x 15.5m (L)Wall Coverage/roll177.75 SQFTBackingPaper Backing















**GN WAVE 81234-6** 

















GN WAVE 81235-2

Made in Korea
Roll Size 1.06m (W) x 15.5m (L)
Wall Coverage/roll 177.75 SQFT Paper Backing













**GN WAVE 81235-4** 

Made in Korea
Roll Size 1.06m (W) x 15.5m (L)
Wall Coverage/roll 177.75 SQFT Backing Paper Backing















Made in Korea 1.06m (W) x 15.5m (L) Roll Size Wall Coverage/roll 177.75 SQFT Paper Backing Backing















**GN WAVE 81236-3** 

Made inKoreaRoll Size1.06m (W) x 15.5m (L)Wall Coverage/roll177.75 SQFTBackingPaper Backing













**GN WAVE 81236-5** 

Made in Korea
Roll Size 1.06m (W) x 15.5m (L)
Wall Coverage/roll 177.75 SQFT Backing Paper Backing













**GN WAVE 81237-1** 

Made in Korea
Roll Size 1.06m (W) x 15.5m (L)
Wall Coverage/roll 177.75 SQFT
Backing Paper Per Li









**GN WAVE 81224-1** 

Made in Roll