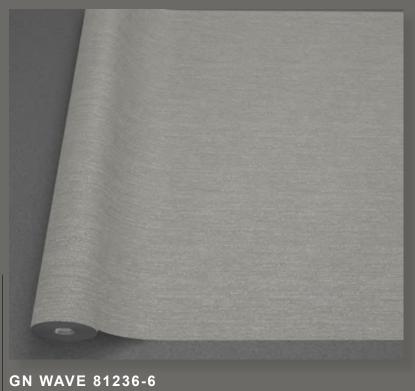

**GN WAVE 81236-3** 

Made inKoreaRoll Size1.06m (W) x 15.5m (L)Wall Coverage/roll177.75 SQFTBackingPaper Backing

**GN WAVE 81236-5** 

Made in Korea
Roll Size 1.06m (W) x 15.5m (L)
Wall Coverage/roll 177.75 SQFT Backing Paper Backing