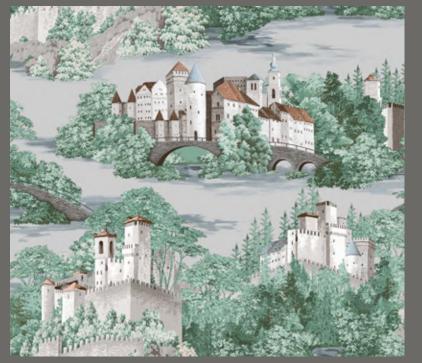

Certification - ISO 9001:2015 / 14001:2015 (International Certification Registration)

81237-5 / *1p* 

81236-2 / *5p* 

81234-5 / *13p* 

81234-3 */ 16p* 

81233-5 / *29p* 

81233-2 */ 38p* 

81232-1 */ 34p* 