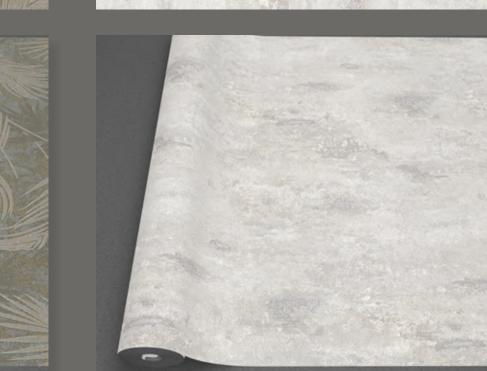

## WAVE

**Extra-Washable** 

Paste the paper

Half Drop Match

#### **Head office Address:**

123, Seochojungang-ro 8-gil, Seocho-gu, Seoul, Korea. (06642)

Designed by **SINDANSU** www.sindansu.co.kr

GN WAVE 81225-1

GN WAVE 81225-3

Made inKoreaRoll Size1.06m (W) x 15.5m (L)Wall Coverage/roll177.75 SQFTBackingPaper Backing