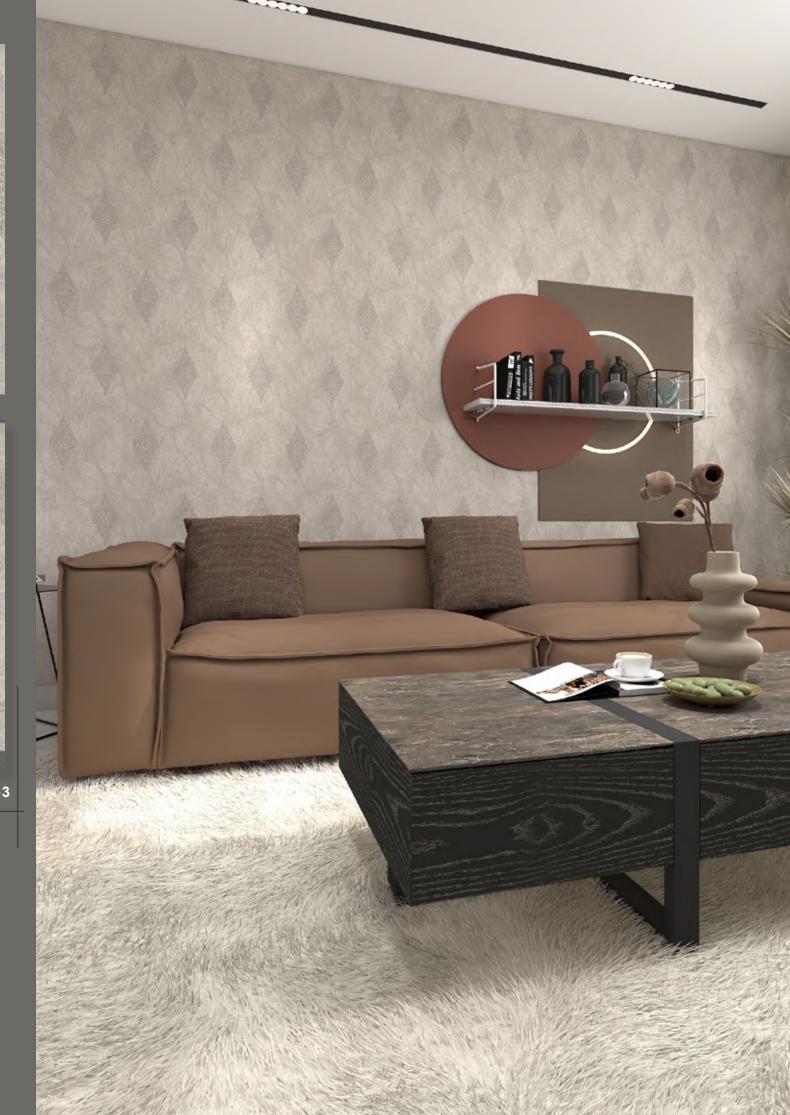

Design story

Wave collection stands for attractive designs to bring more charm to your home. This collection offers something unique with modern geometric patterns. Let your imagination run wild and create your very own unique wall design.