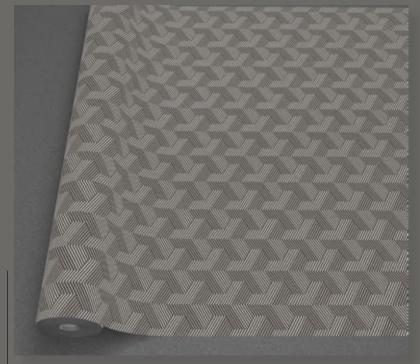

Design story

Wave collection stands for attractive designs to bring more charm to your home. This collection offers something unique with modern geometric patterns. Let your imagination run wild and create your very own unique wall design.

## WAVE

**Extra-Washable** 

Paste the paper

Half Drop Match

Made in Korea 1.06m (W) x 15.5m (L) Roll Size Wall Coverage/roll 177.75 SQFT Paper Backing Backing

GN WAVE 81237-5

Made in Roll Size **Wall Coverage/roll** 177.75 SQFT Backing

Korea 1.06m (W) x 15.5m (L) Paper Backing