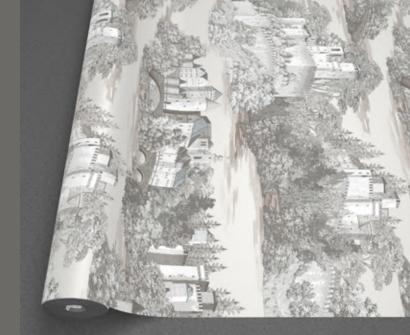

ade in 1.06m (W) x 15.5m (L) Roll Size Wall Coverage/roll 177.75 SQFT Paper Backing Backing



























**GN WAVE 81226-4** 





























**GN WAVE 81227-3** 

Made in Roll Size Wall Coverage/roll 177.75 SQFT Backing

Korea 1.06m (W) x 15.5m (L) Paper Backing

Made in Roll Size

Korea 1.06m (W) x 15.5m (L) Wall Coverage/roll 177.75 SQFT

Backing Paper Backing













GN WAVE 81228-1













GN WAVE 81228-3

Paper Backing













GN WAVE 81228-5

Gr

Made inKoreaRoll Size1.06m (W) x 15.5m (L)Wall Coverage/roll177.75 SQFTBackingPaper Backing











GN WAVE 81229-2













**GN WAVE 81229-3** 

**GN WAVE 81229-4** 

Made in Korea
Roll Size 1.06m (W) x 15.5m (L)
Wall Coverage/roll 177.75 SQFT Backing Paper Backing



























GN WAVE 81230-2

GN WAVE 81230-3

Made in Korea 1.06m (W) x 15.5m (L) Roll Size Wall Coverage/roll 177.75 SQFT

Backing Paper Backing Paper Backing













**GN WAVE 81230-4** 

**GN WAVE 81231-1** 

Made in Korea 1.06m (W) x 15.5m (L) Roll Size Wall Coverage/roll 177.75 SQFT
Backing Paper Backing Paper Backing

Made in Roll Size

Korea 1.06m (W) x 15.5m (L) Wall Coverage/roll 177.75 SQFT

Backing Paper Backing













**GN WAVE 81231-3** 



Korea 1.06m (W) x 15.5m (L) Paper Backing



Korea 1.06m (W) x 15.5m (L) **Wall Coverage/roll** 177.75 SQFT Paper Backing













**GN WAVE 81231-4** 

**GN WAVE 81232-1** 

Made inKoreaRoll Size1.06m (W) x 15.5m (L)Wall Coverage/roll177.75 SQFTBackingPaper Backing













Made inKoreaRoll Size1.06m (W) x 15.5m (L)Wall Coverage/r