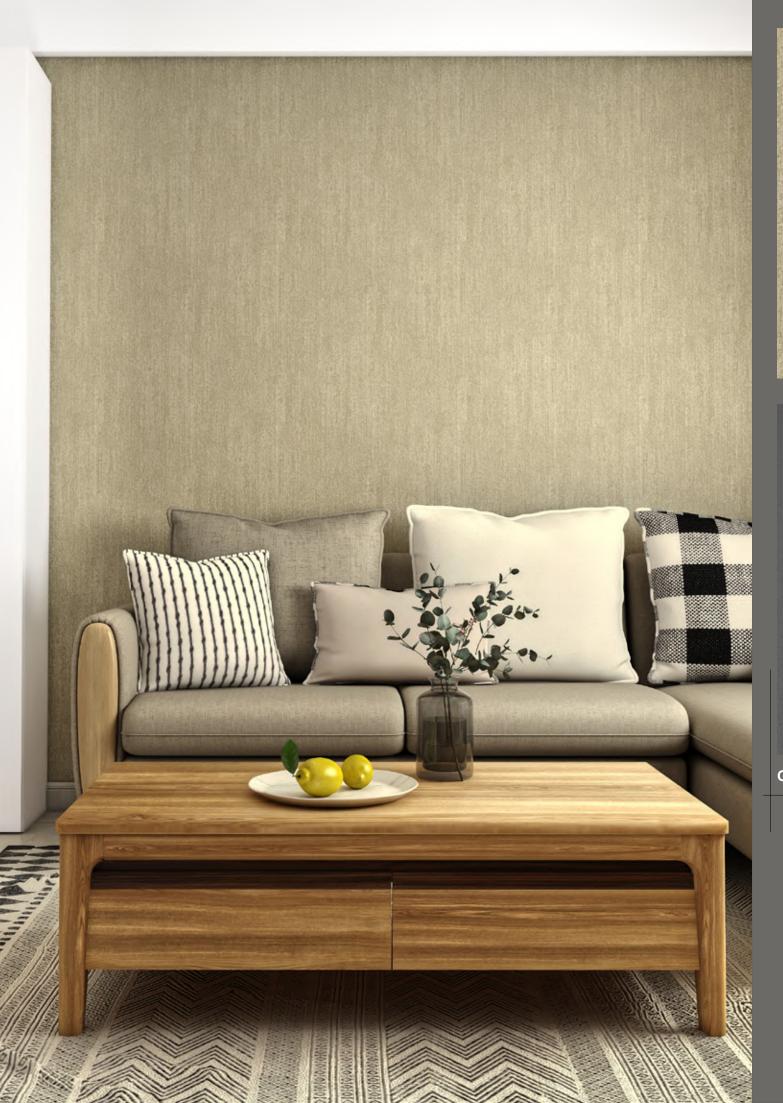

Design story

Wave collection stands for attractive designs to bring more charm to your home. This collection offers something unique with modern geometric patterns. Let your imagination run wild and create your very own unique wall design.

## WAVE

**Extra-Washable** 

Paste the paper

Half Drop Match