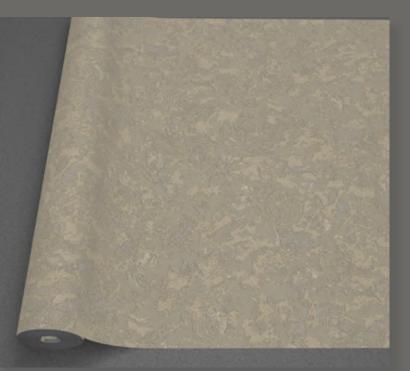

**GN WAVE 81231-4** 

**GN WAVE 81232-1** 

Made inKoreaRoll Size1.06m (W) x 15.5m (L)Wall Coverage/roll177.75 SQFTBackingPaper Backing

Made inKoreaRoll Size1.06m (W) x 15.5m (L)Wall Coverage/roll177.75 SQFTBackingPaper Backing