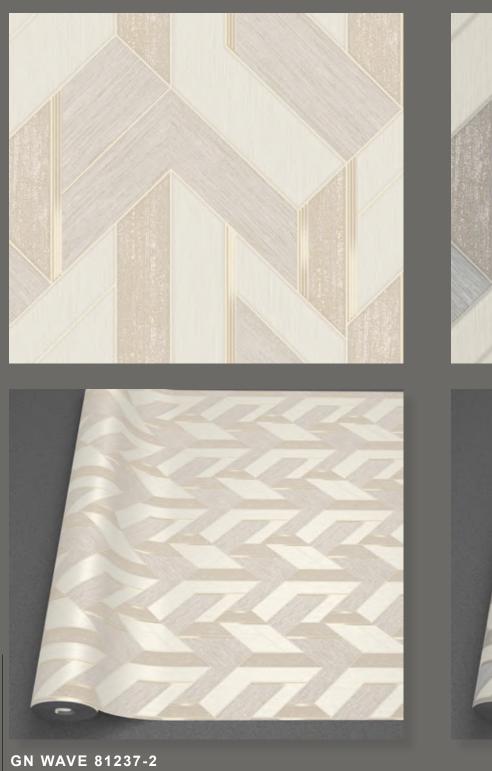

Made in Korea 1.06m (W) x 15.5m (L) Roll Size Wall Coverage/roll 177.75 SQFT Paper Backing Backing

GN WAVE 81237-5

Made in Roll Size **Wall Coverage/roll** 177.75 SQFT Backing

Korea 1.06m (W) x 15.5m (L) Paper Backing