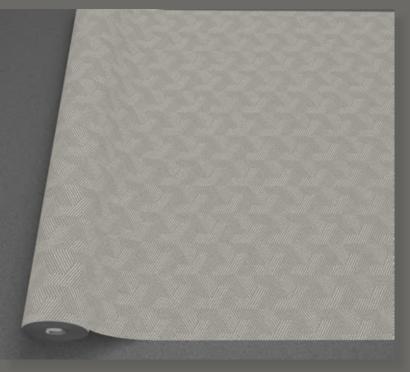

Design story

Wave collection stands for attractive designs to bring more charm to your home. This collection offers something unique with modern geometric patterns. Let your imagination run wild and create your very own unique wall design.

## WAVE

**Extra-Washable** 

Paste the paper

Half Drop Match