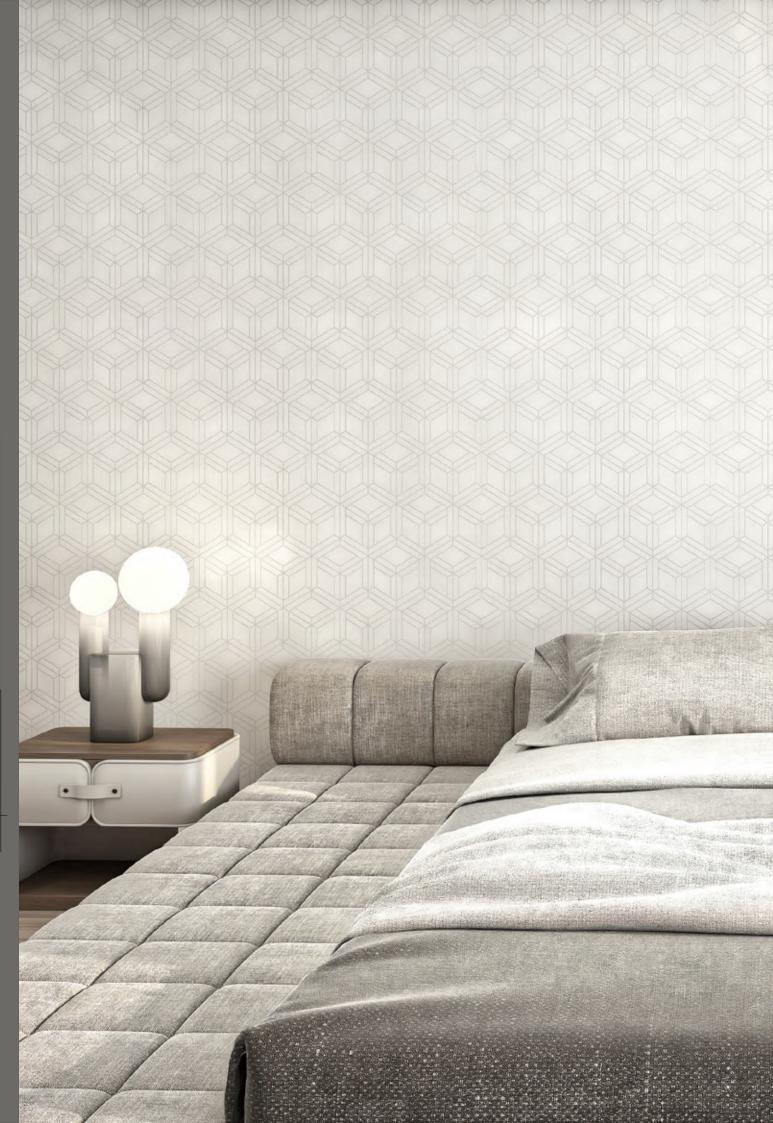

81229-4 / *55p* 





81230-2 *| 48p* 







81227-4 / *57p* 





81228-3 */ 66p* 



81226-5 / *67p* 



81225-1 / *23p* 





81226-2 *| 45p* 



## WAVE









**Extra-Washable** 





Paste the paper



Half Drop Match

## for Handling

- Cautions Keep the product as upright
  - Do not touch to fire directly
  - Do not keeping in direct light and damp place
  - May it be droop if being maintain for long time after paste
  - Should be check whether same as each product number and Lot number before cutting of wallpaper
  - Do not drop because this product is heavy











### MADE IN KOREA

#### **Head office Address:**

123, Seochojungang-ro 8-gil, Seocho-gu, Seoul, Korea. (06642)

Designed by **SINDANSU** www.sindansu.co.kr





































GN WAVE 81225-1













GN WAVE 81225-3

Made inKoreaRoll Size1.06m (W) x 15.5m (L)Wall Coverage/roll177.75 SQFTBackingPaper Backing











**Roll Size** Wall Coverage/roll 177.75 SQFT

1.06m (W) x 15.5m (L) Paper Backing

Made in 1.06m (W) x 15.5m (L) Roll Size Wall Coverage/roll 177.75 SQFT Paper Backing Backing



























**GN WAVE 81226-4** 





























**GN WAVE 81227-3** 

Made in Roll Size Wall Coverage/roll 177.75 SQFT Backing

Korea 1.06m (W) x 15.5m (L) Paper Backing

Made in Roll Size

Korea 1.06m (W) x 15.5m (L) Wall Coverage/roll 177.75 SQFT

Backing Paper Backing













GN WAVE 81228-1













GN WAVE 81228-3

Paper Backing













GN WAVE 81228-5

Gr

Made inKoreaRoll Size1.06m (W) x 15.5m (L)Wall Coverage/roll177.75 SQFTBackingPaper