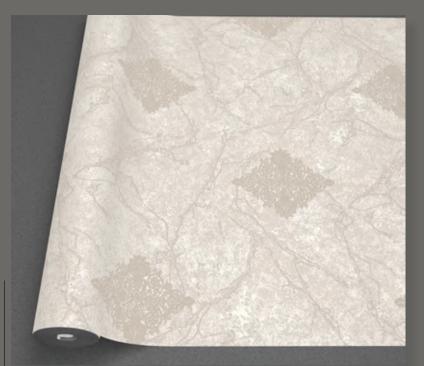

chojungang-ro 8-gil, Seocho-gu, Seoul, Korea. (06642)

Designed by **SINDANSU** www.sindansu.co.kr





































GN WAVE 81225-1













GN WAVE 81225-3

Made inKoreaRoll Size1.06m (W) x 15.5m (L)Wall Coverage/roll177.75 SQFTBackingPaper Backing











**Roll Size** Wall Coverage/roll 177.75 SQFT

1.06m (W) x 15.5m (L) Paper Backing

Made in 1.06m (W) x 15.5m (L) Roll Size Wall Coverage/roll 177.75 SQFT Paper Backing Backing



























**GN WAVE 81226-4** 





























**GN WAVE 81227-3** 

Made in Roll Size Wall Coverage/roll 177.75 SQFT Backing

Korea 1.06m (W) x 15.5m (L) Paper Backing

Made in Roll Size

Korea 1.06m (W) x 15.5m (L) Wall Coverage/roll 177.75 SQFT

Backing Paper Backing













GN WAVE 81228-1













GN WAVE 81228-3

Paper Backing













GN WAVE 81228-5

Gr

Made inKoreaRoll Size1.06m (W) x 15.5m (L)Wall Coverage/roll177.75 SQFTBackingPaper Backing











GN WAVE 81229-2













**GN WAVE 81229-3** 

**GN WAVE 81229-4** 

Made in Korea
Roll Size 1.06m (W) x 15.5m (L)
Wall Coverage/roll 177.75 SQFT Backing Paper Backing



























GN WAVE 81230-2

GN WAVE 81230-3

Made in Korea 1.06m (W) x 15.5m (L) Roll Size Wall Coverage/roll 177.75 SQFT

Backing Paper Backing Paper Backing













**GN WAVE 81230-4** 

**GN WAVE 81231-1** 

Made in Korea 1.06m (W) x 15.5m (L) Roll Size Wall Coverage/roll 177.75 SQFT
Backing Paper Backing Paper Backing

Made in Roll Size

Korea 1.06m (W) x 15.5m (L) Wall Coverage/roll 177.75 SQFT

Backing Paper Backing