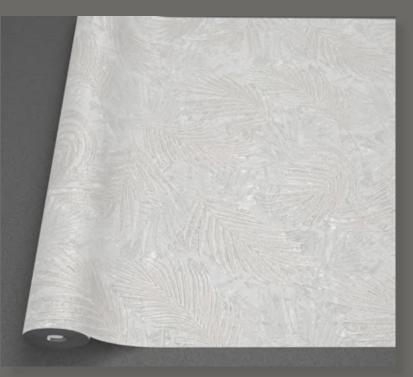

Certification - ISO 9001:2015 / 14001:2015 (International Certification Registration)

81237-5 / *1p* 

81236-2 / *5p* 

81234-5 / *13p* 

81234-3 */ 16p* 

81233-5 / *29p* 

81233-2 */ 38p* 

81232-1 */ 34p* 

Made in Korea 1.06m (W) x 15.5m (L) Roll Size Wall Coverage/roll 177.75 SQFT Paper Backing Backing

GN WAVE 81237-5

Made in Roll Size **Wall Coverage/roll** 177.75 SQFT Backing

Korea 1.06m (W) x 15.5m (L) Paper Backing