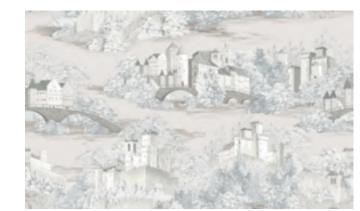

Design story

Wave collection stands for attractive designs to bring more charm to your home. This collection offers something unique with modern geometric patterns. Let your imagination run wild and create your very own unique wall design.

## WAVE

**Extra-Washable** 

Paste the paper

Half Drop Match