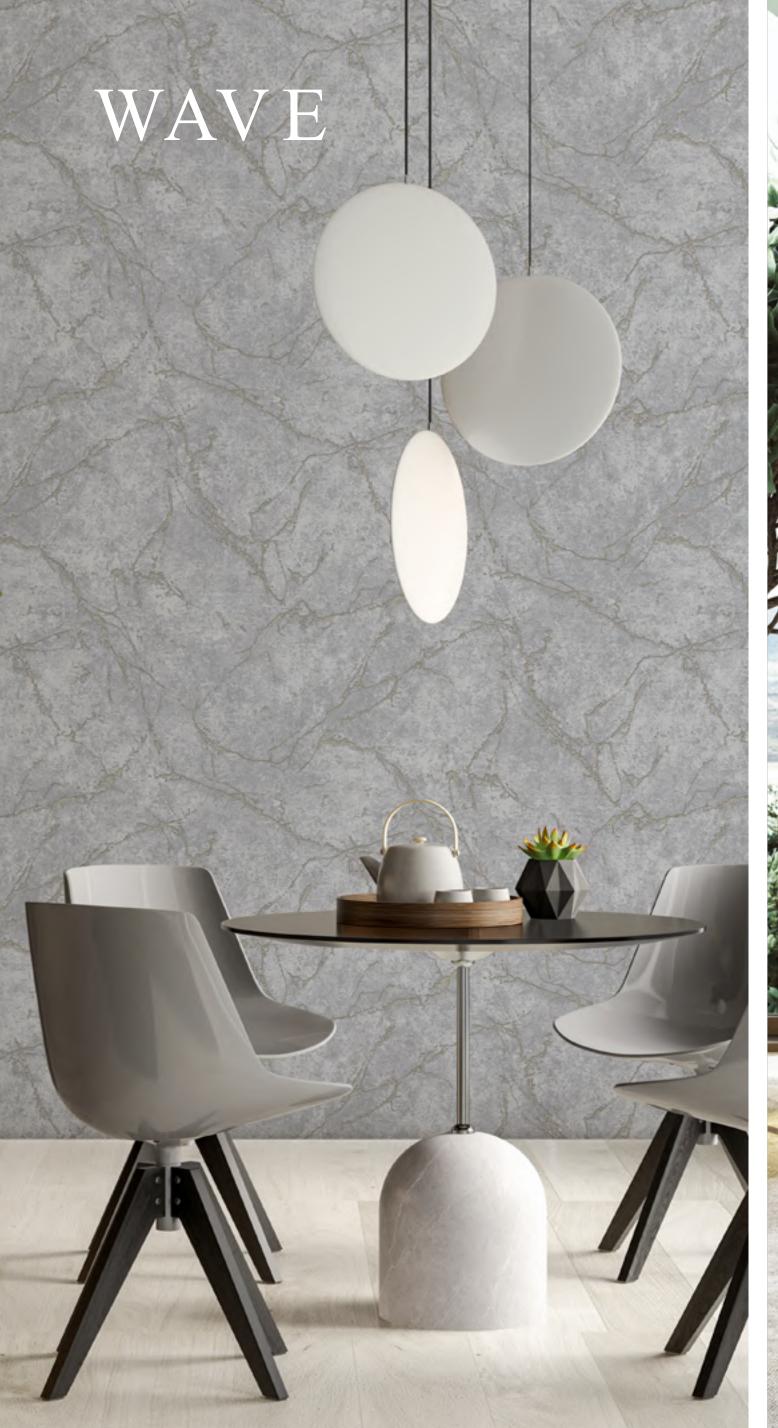

Design story

Wave collection stands for attractive designs to bring more charm to your home. This collection offers something unique with modern geometric patterns. Let your imagination run wild and create your very own unique wall design.

## WAVE

**Extra-Washable** 

Paste the paper

Half Drop Match