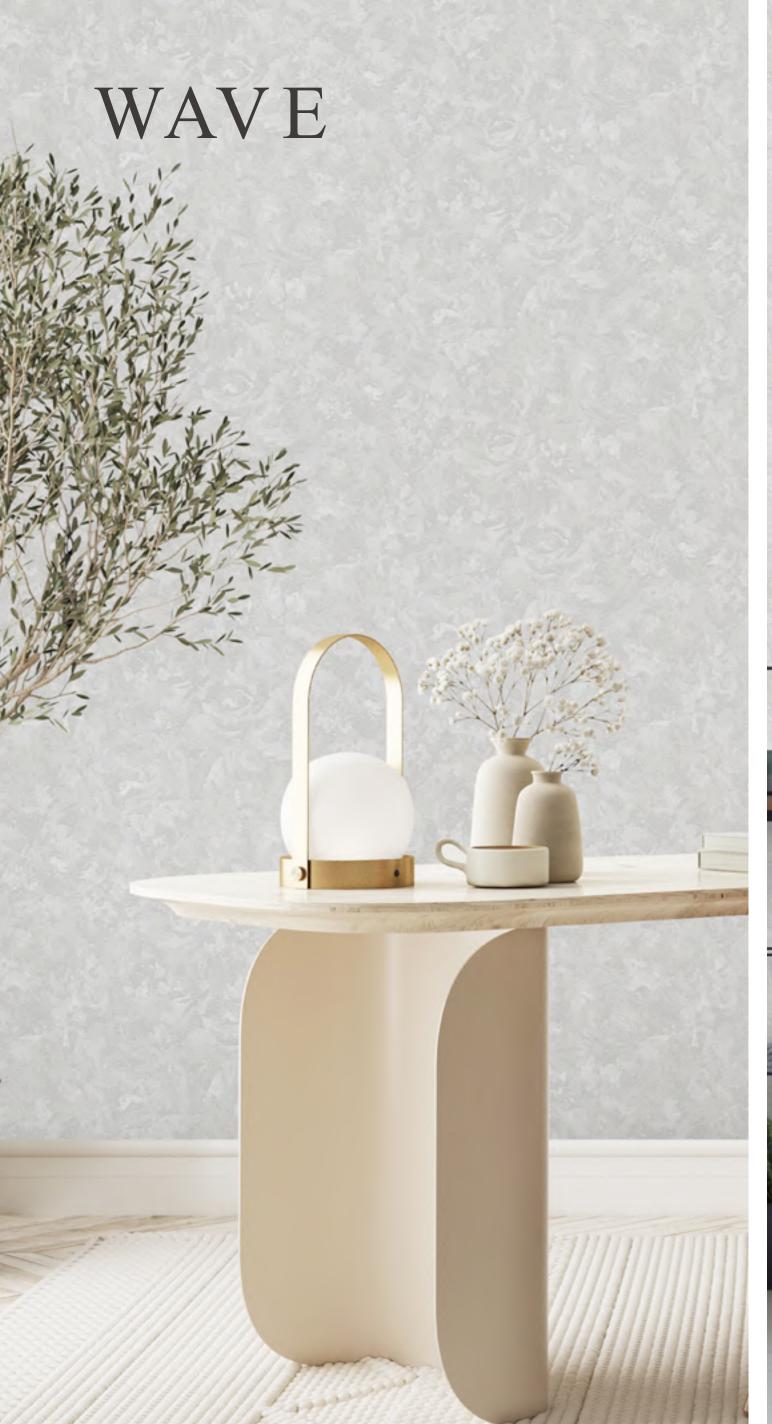

Design story

Wave collection stands for attractive designs to bring more charm to your home. This collection offers something unique with modern geometric patterns. Let your imagination run wild and create your very own unique wall design.

## WAVE

**Extra-Washable** 

Paste the paper

Half Drop Match