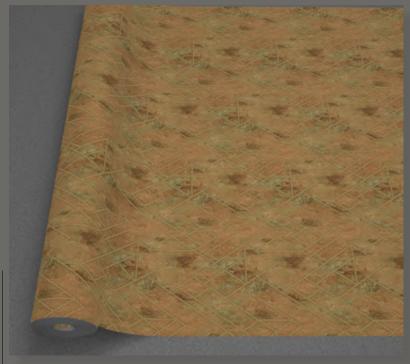

Design story

Wave collection stands for attractive designs to bring more charm to your home. This collection offers something unique with modern geometric patterns. Let your imagination run wild and create your very own unique wall design.

## WAVE

**Extra-Washable** 

Paste the paper

Half Drop Match