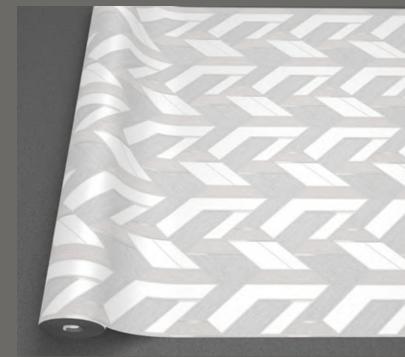

4-3** 

GN WAVE 81234-2

Made inKoreaRoll Size1.06m (W) x 15.5m (L)Wall Coverage/roll177.75 SQFTBackingPaper Backing















**GN WAVE 81234-6** 

















GN WAVE 81235-2

Made in Korea
Roll Size 1.06m (W) x 15.5m (L)
Wall Coverage/roll 177.75 SQFT Paper Backing













**GN WAVE 81235-4** 

Made in Korea
Roll Size 1.06m (W) x 15.5m (L)
Wall Coverage/roll 177.75 SQFT Backing Paper Backing















Made in Korea 1.06m (W) x 15.5m (L) Roll Size Wall Coverage/roll 177.75 SQFT Paper Backing Backing















**GN WAVE 81236-3** 

Made inKoreaRoll Size1.06m (W) x 15.5m (L)Wall Coverage/roll177.75 SQFTBackingPaper Backing













**GN WAVE 81236-5** 

Made in Korea
Roll Size 1.06m (W) x 15.5m (L)
Wall Coverage/roll 177.75 SQFT Backing Paper Backing













**GN WAVE 81237-1** 

Made in Korea
Roll Size 1.06m (W) x 15.5m (L)
Wall Coverage/roll 177.75 SQFT
Backing Paper Per Li









**GN WAVE 81224-1** 

Made in Roll Size **Wall Coverage/roll** 177.75 SQFT Backing

Korea 1.06m (W) x 15.5m (L) Paper Backing

Made in Korea 1.06m (W) x 15.5m (L) Roll Size Wall Coverage/roll 177.75 SQFT Paper Backing Backing













GN WAVE 81237-5

Made in Roll Size **Wall Coverage/roll** 177.75 SQFT Backing

Korea 1.06m (W) x 15.5m (L) Paper Backing

Made in Roll Size Backing

Korea 1.06m (W) x 15.5m (L) Wall Coverage/roll 177.75 SQFT Paper Backing