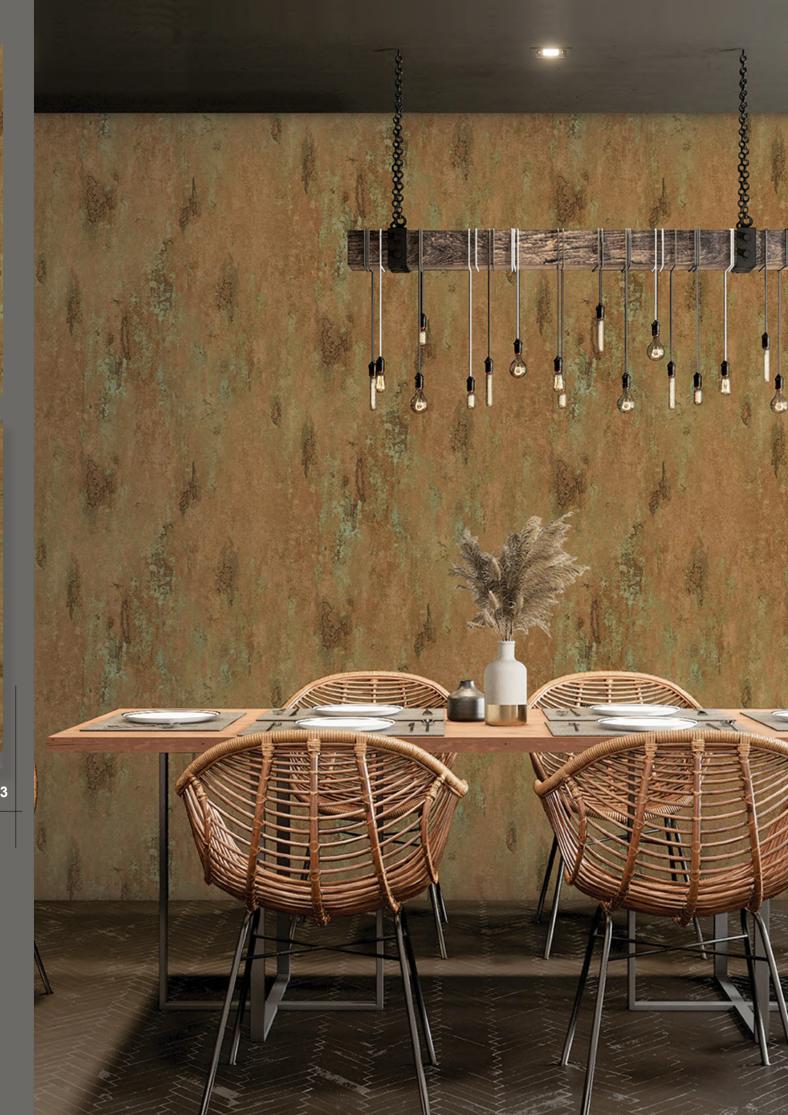

Design story

Wave collection stands for attractive designs to bring more charm to your home. This collection offers something unique with modern geometric patterns. Let your imagination run wild and create your very own unique wall design.

## WAVE

**Extra-Washable** 

Paste the paper

Half Drop Match