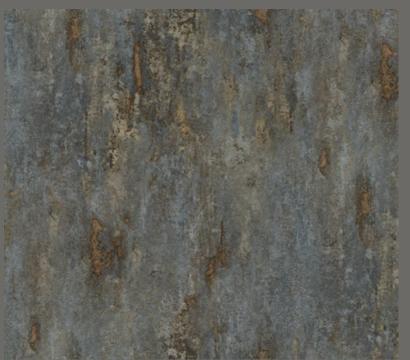

Design story

Wave collection stands for attractive designs to bring more charm to your home. This collection offers something unique with modern geometric patterns. Let your imagination run wild and create your very own unique wall design.

## WAVE

**Extra-Washable** 

Paste the paper

Half Drop Match