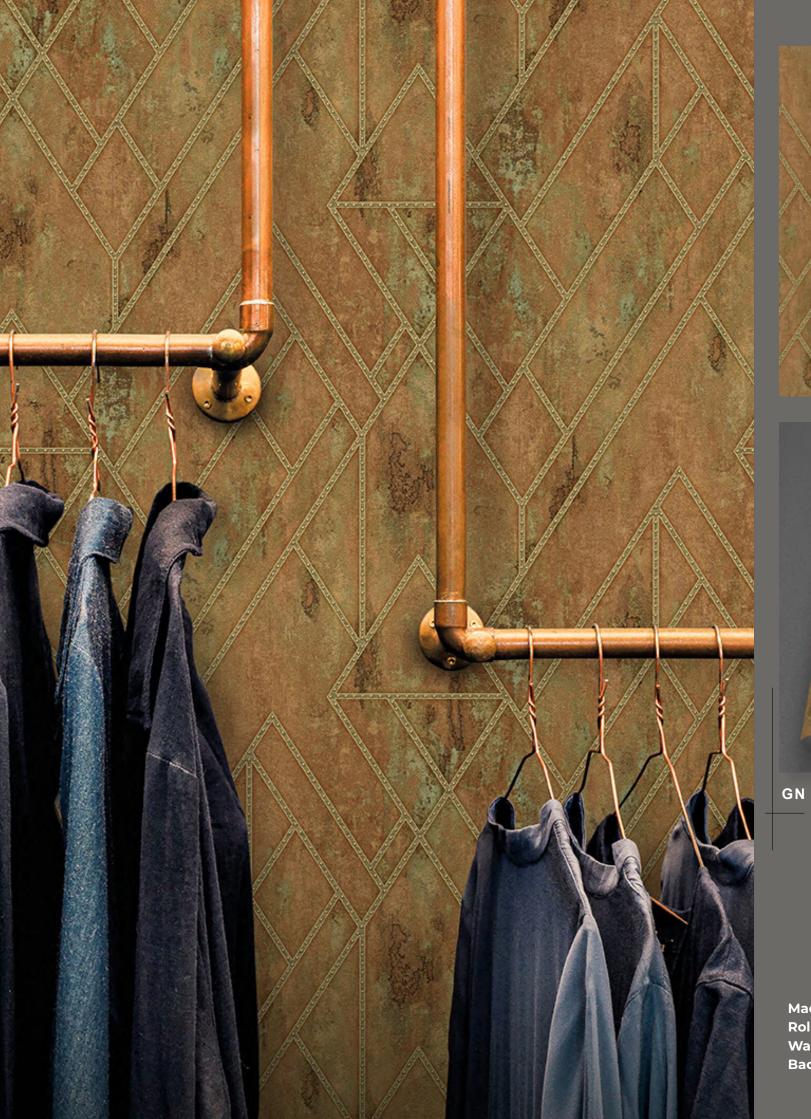

Design story

Wave collection stands for attractive designs to bring more charm to your home. This collection offers something unique with modern geometric patterns. Let your imagination run wild and create your very own unique wall design.

## WAVE

**Extra-Washable** 

Paste the paper

Half Drop Match