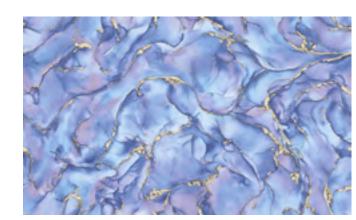

Design story

Wave collection stands for attractive designs to bring more charm to your home. This collection offers something unique with modern geometric patterns. Let your imagination run wild and create your very own unique wall design.

## WAVE

**Extra-Washable** 

Paste the paper

Half Drop Match