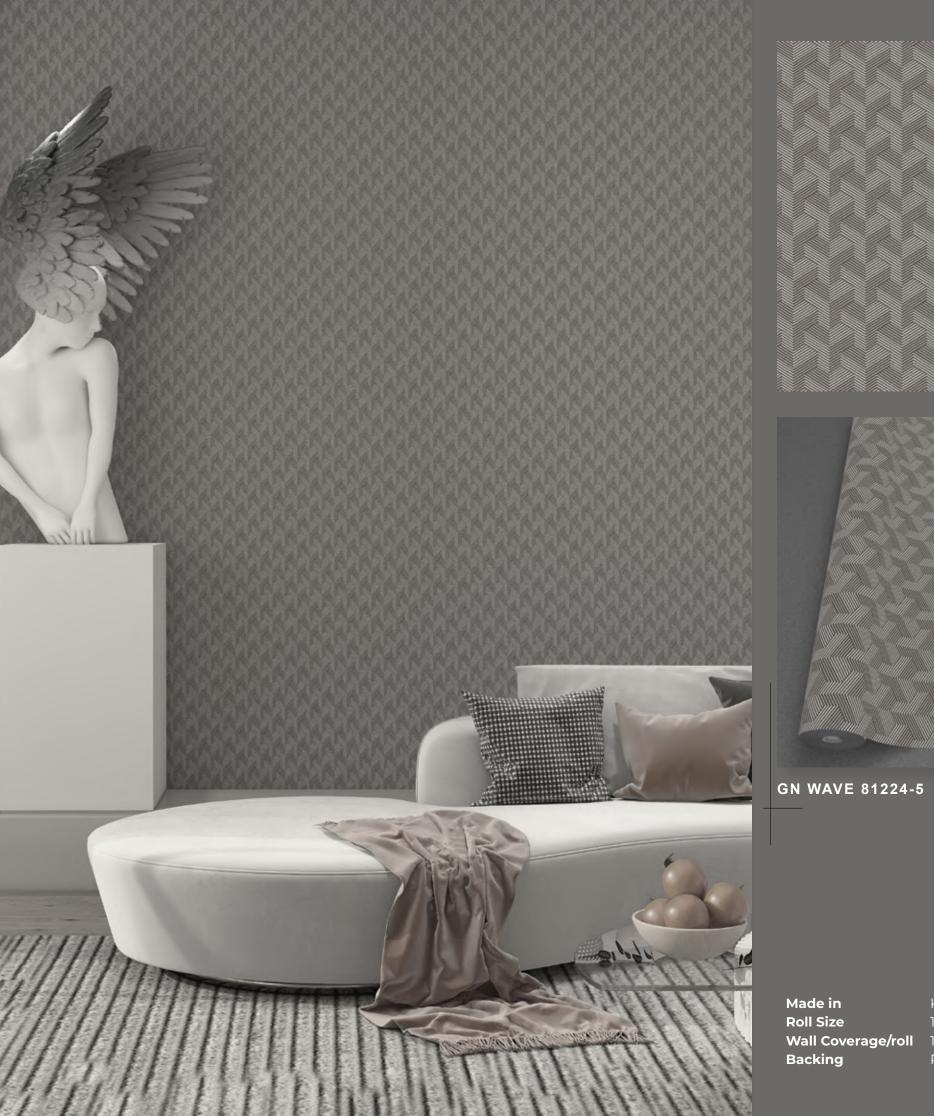

Design story

Wave collection stands for attractive designs to bring more charm to your home. This collection offers something unique with modern geometric patterns. Let your imagination run wild and create your very own unique wall design.

## WAVE

**Extra-Washable** 

Paste the paper

Half Drop Match

#### **Head office Address:**

123, Seochojungang-ro 8-gil, Seocho-gu, Seoul, Korea. (06642)

Designed by **SINDANSU** www.sindansu.co.kr

GN WAVE 81225-1

GN WAVE 81225-3

Made inKoreaRoll Size1.06m (W) x 15.5m (L)Wall Coverage/roll177.75 SQFTBackingPaper Backing