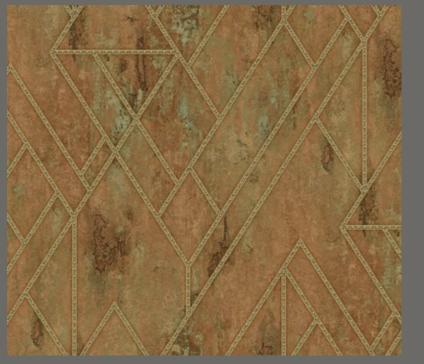

Design story

Wave collection stands for attractive designs to bring more charm to your home. This collection offers something unique with modern geometric patterns. Let your imagination run wild and create your very own unique wall design.

## WAVE

**Extra-Washable** 

Paste the paper

Half Drop Match