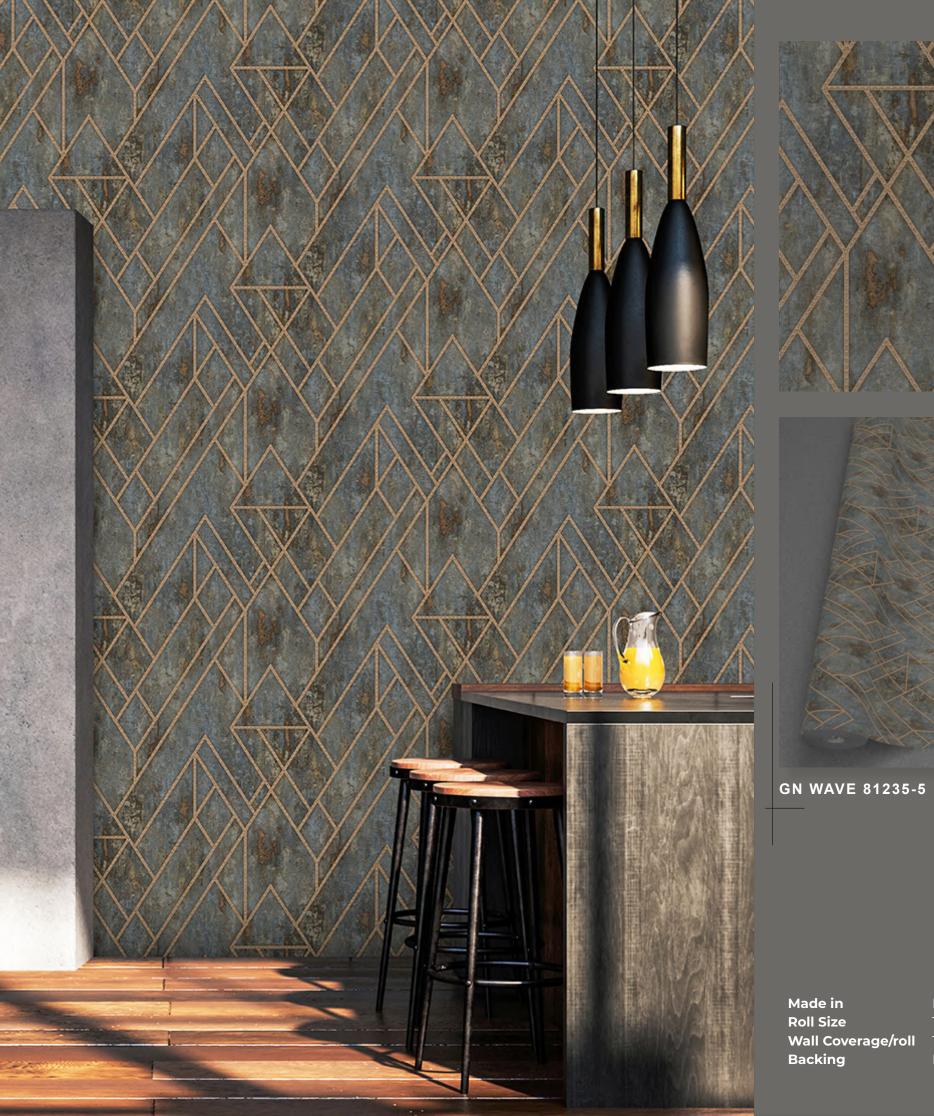

Design story

Wave collection stands for attractive designs to bring more charm to your home. This collection offers something unique with modern geometric patterns. Let your imagination run wild and create your very own unique wall design.

## WAVE

**Extra-Washable** 

Paste the paper

Half Drop Match

Made in Korea 1.06m (W) x 15.5m (L) Roll Size Wall Coverage/roll 177.75 SQFT Paper Backing Backing

GN WAVE 81237-5

Made in Roll Size **Wall Coverage/roll** 177.75 SQFT Backing

Korea 1.06m (W) x 15.5m (L) Paper Backing