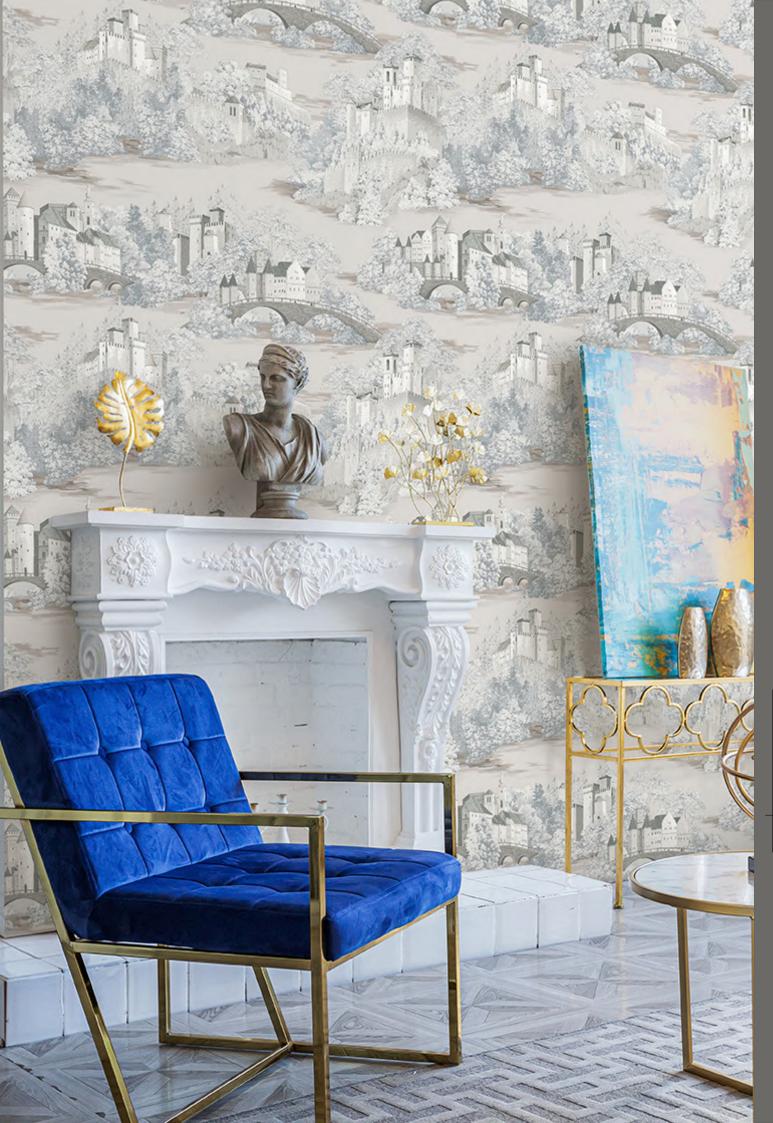

Design story

Wave collection stands for attractive designs to bring more charm to your home. This collection offers something unique with modern geometric patterns. Let your imagination run wild and create your very own unique wall design.

## WAVE

**Extra-Washable** 

Paste the paper

Half Drop Match