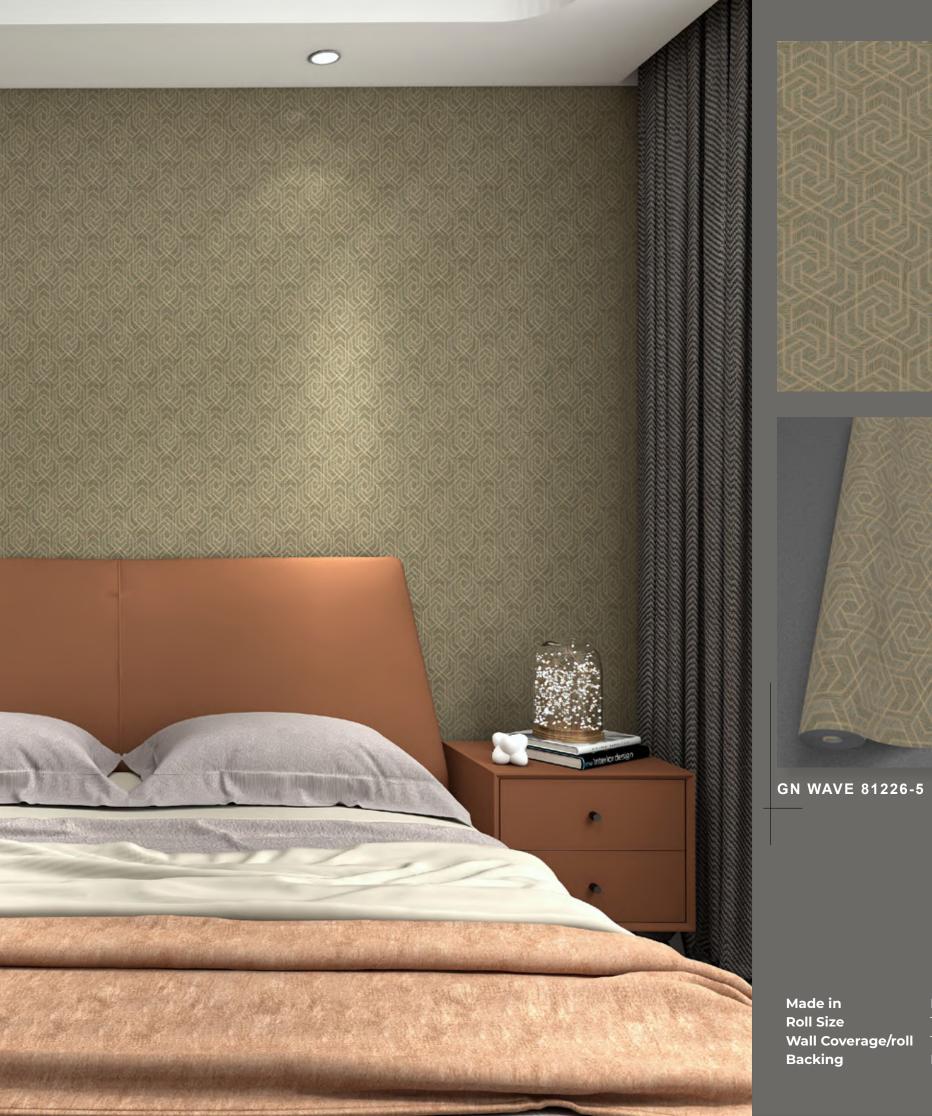

GN WAVE 81228-3

Paper Backing

GN WAVE 81228-5

Gr

Made inKoreaRoll Size1.06m (W) x 15.5m (L)Wall Coverage/roll177.75 SQFTBackingPaper Backing

GN WAVE 81229-2

**GN WAVE 81229-3** 

**GN WAVE 81229-4** 