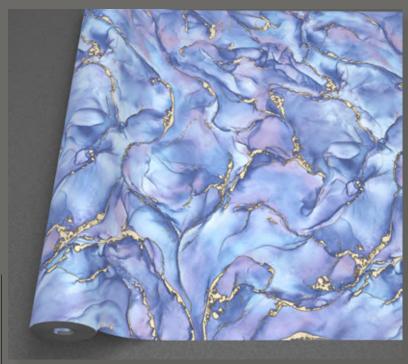

Design story

Wave collection stands for attractive designs to bring more charm to your home. This collection offers something unique with modern geometric patterns. Let your imagination run wild and create your very own unique wall design.

## WAVE

**Extra-Washable** 

Paste the paper

Half Drop Match