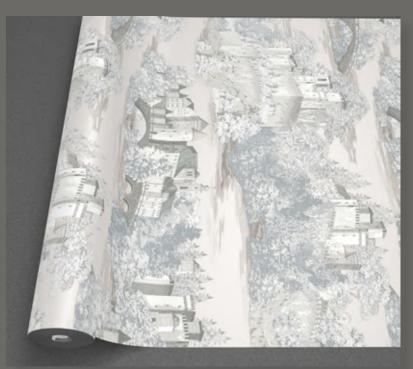

Made in 1.06m (W) x 15.5m (L) Roll Size Wall Coverage/roll 177.75 SQFT Paper Backing Backing



























**GN WAVE 81226-4** 





























**GN WAVE 81227-3** 

Made in Roll Size Wall Coverage/roll 177.75 SQFT Backing

Korea 1.06m (W) x 15.5m (L) Paper Backing

Made in Roll Size

Korea 1.06m (W) x 15.5m (L) Wall Coverage/roll 177.75 SQFT

Backing Paper Backing













GN WAVE 81228-1













GN WAVE 81228-3

Paper Backing













GN WAVE 81228-5

Gr

Made inKoreaRoll Size1.06m (W) x 15.5m (L)Wall Coverage/roll177.75 SQFTBackingPaper Backing











GN WAVE 81229-2













**GN WAVE 81229-3** 

**GN WAVE 81229-4** 

Made in Korea
Roll Size 1.06m (W) x 15.5m (L)
Wall Coverage/roll 177.75 SQFT Backing Paper Backing



























GN WAVE 81230-2

GN WAVE 81230-3

Made in Korea 1.06m (W) x 15.5m (L) Roll Size Wall Coverage/roll 177.75 SQFT

Backing Paper Backing Paper Backing













**GN WAVE 81230-4** 

**GN WAVE 81231-1** 

Made in Korea 1.06m (W) x 15.5m (L) Roll Size Wall Coverage/roll 177.75 SQFT
Backing Paper Backing Paper Backing

Made in Roll Size

Korea 1.06m (W) x 15.5m (L) Wall Coverage/roll 177.75 SQFT

Backing Paper Backing













**GN WAVE 81231-3** 



Korea 1.06m (W) x 15.5m (L) Paper Backing



Korea 1.06m (W) x 15.5m (L) **Wall Coverage/roll** 177.75 SQFT Paper Backing













**GN WAVE 81231-4** 

**GN WAVE 81232-1** 

Made inKoreaRoll Size1.06m (W) x 15.5m (L)Wall Coverage/roll177.75 SQFTBackingPaper Backing













Made inKoreaRoll Size1.06m (W) x 15.5m (L)Wall Coverage