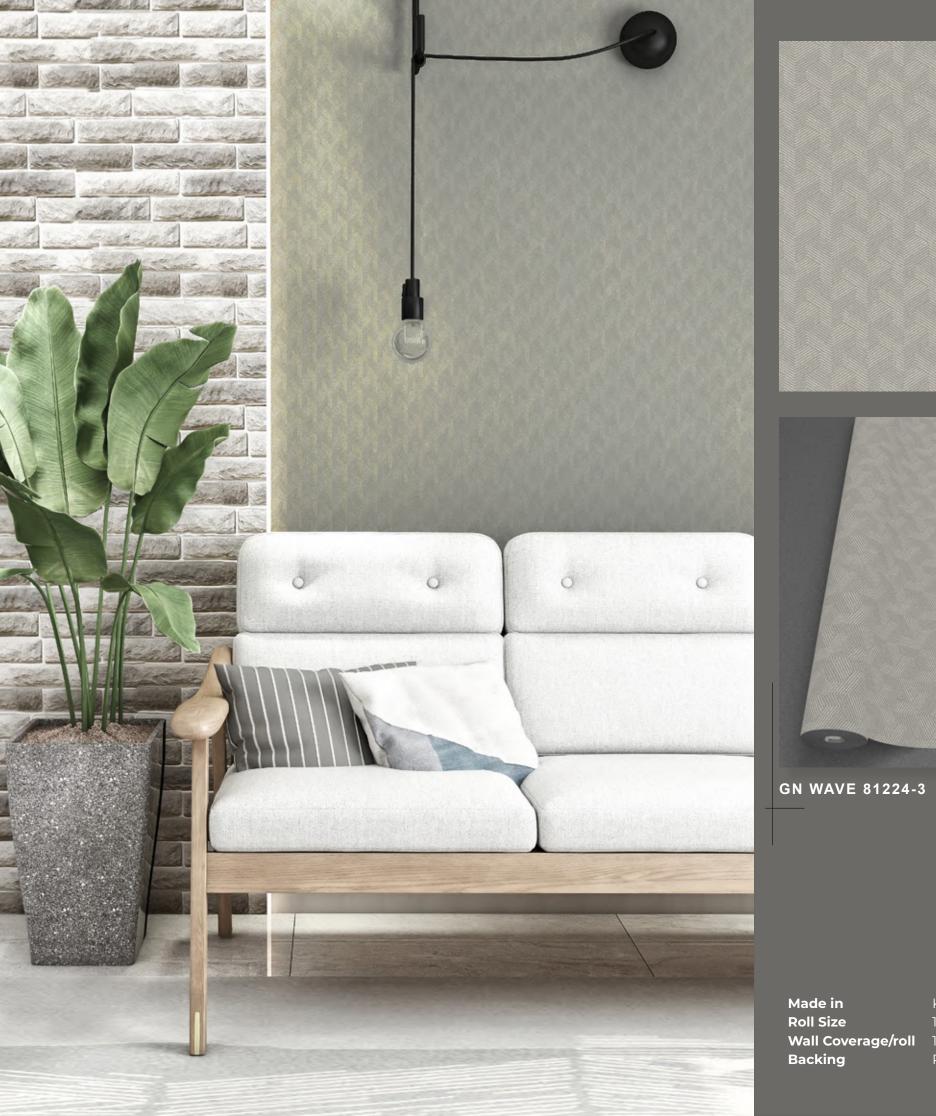

#### **Head office Address:**

123, Seochojungang-ro 8-gil, Seocho-gu, Seoul, Korea. (06642)

Designed by **SINDANSU** www.sindansu.co.kr

GN WAVE 81225-1

GN WAVE 81225-3

Made inKoreaRoll Size1.06m (W) x 15.5m (L)Wall Coverage/roll177.75 SQFTBackingPaper Backing