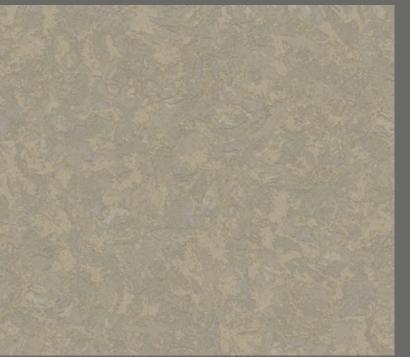

**GN WAVE 81231-4** 

**GN WAVE 81232-1** 

Made inKoreaRoll Size1.06m (W) x 15.5m (L)Wall Coverage/roll177.75 SQFTBackingPaper Backing

Made inKoreaRoll Size1.06m (W) x 15.5m (L)Wall Coverage/roll177.75 SQFTBackingPaper Backing